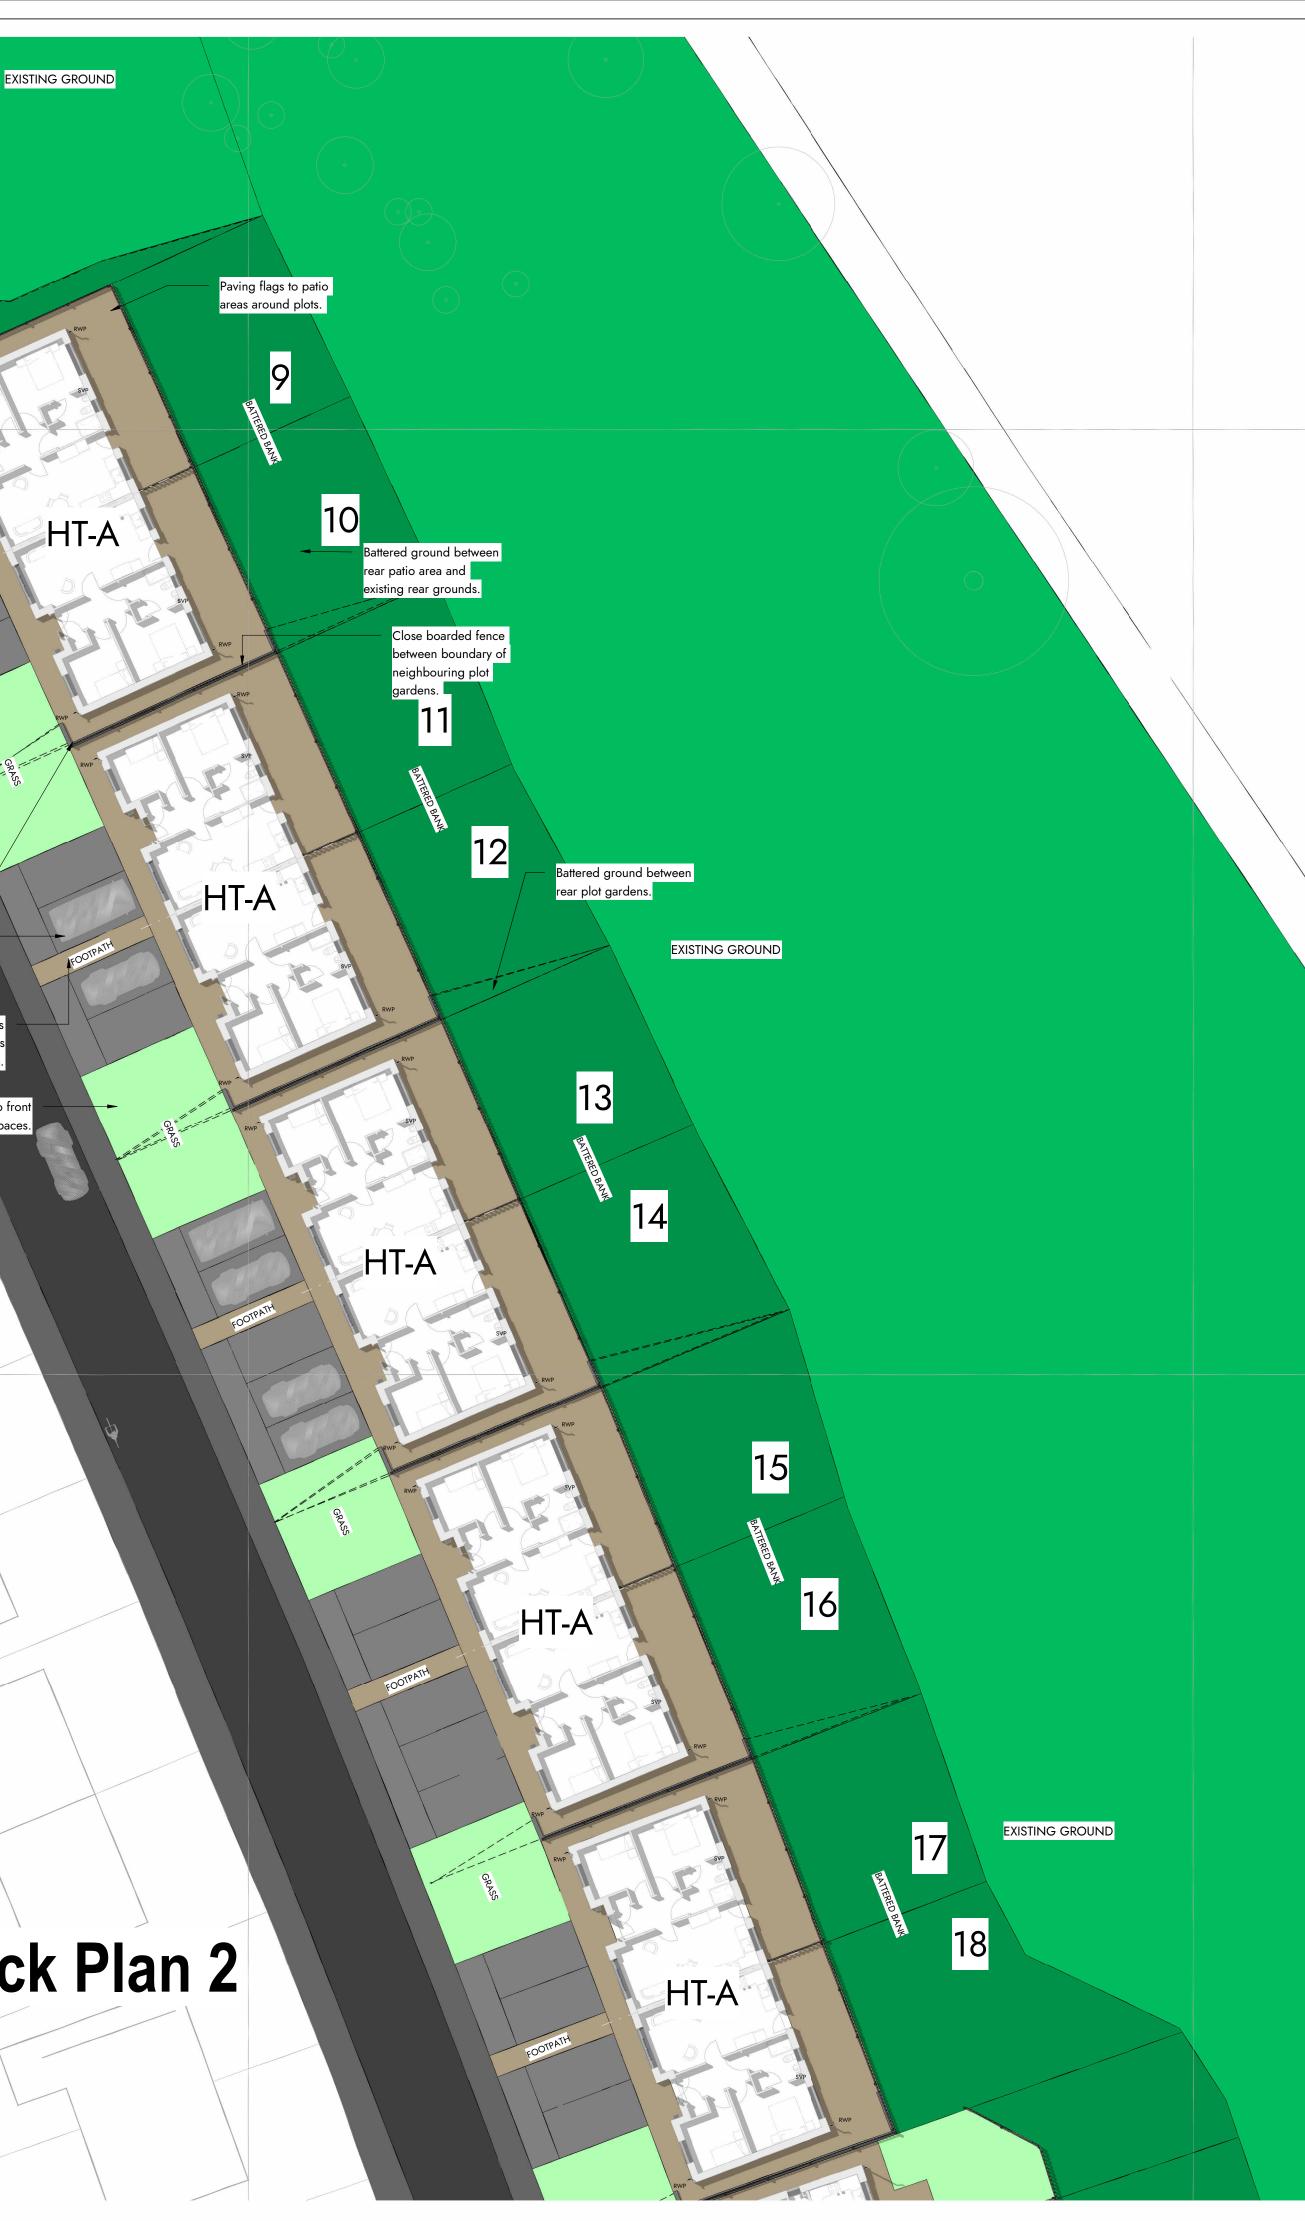

HT-A

Retaining wall between footpath and parking bays where required.

Parking bays to receive block paving suface, and painted lines denoting individual bays.

> Paving flags to footpath as indicated between parking bays and front grassed gardens.

> > Grassed surface to front garden spaces

## Fell View Avenue - Proposed Site / Block Plan 2 Woodhouse - Residential Development

VISUAL SCALE 1:200 @ A1

FLESNICK AVENUE

Ν

| Е                                   | Amendments following recent discussions including extent of surface materials amended                                | 27/09/2023 | AB         | BG       |  |  |
|-------------------------------------|----------------------------------------------------------------------------------------------------------------------|------------|------------|----------|--|--|
| D                                   | Amendments following recent levels assessment.                                                                       | 26/06/2023 | AB         | BD       |  |  |
| С                                   | Amendments following comments from<br>Structural Engineer.                                                           | 06/02/2023 | AB         | BG       |  |  |
| В                                   | Amendments following value engineering discussions.                                                                  | 24/11/2022 | AB         | BG       |  |  |
| A                                   | Value engineering amendments including reduced and omitted hardstanding / footpaths, and omission of external steps. | 20/09/2022 | AB         | BG       |  |  |
| revision                            | description                                                                                                          | date       | drawn      | approved |  |  |
| RIBA stage                          | Status                                                                                                               |            |            |          |  |  |
| 5 - Construction PL - Planning      |                                                                                                                      |            |            |          |  |  |
| A                                   | RCHIT                                                                                                                | E          | <b>C</b> 1 | r s      |  |  |
|                                     |                                                                                                                      | <b>P</b>   | LL         | JS       |  |  |
| Project                             |                                                                                                                      |            |            |          |  |  |
| Woodhouse - Residential Development |                                                                                                                      |            |            |          |  |  |