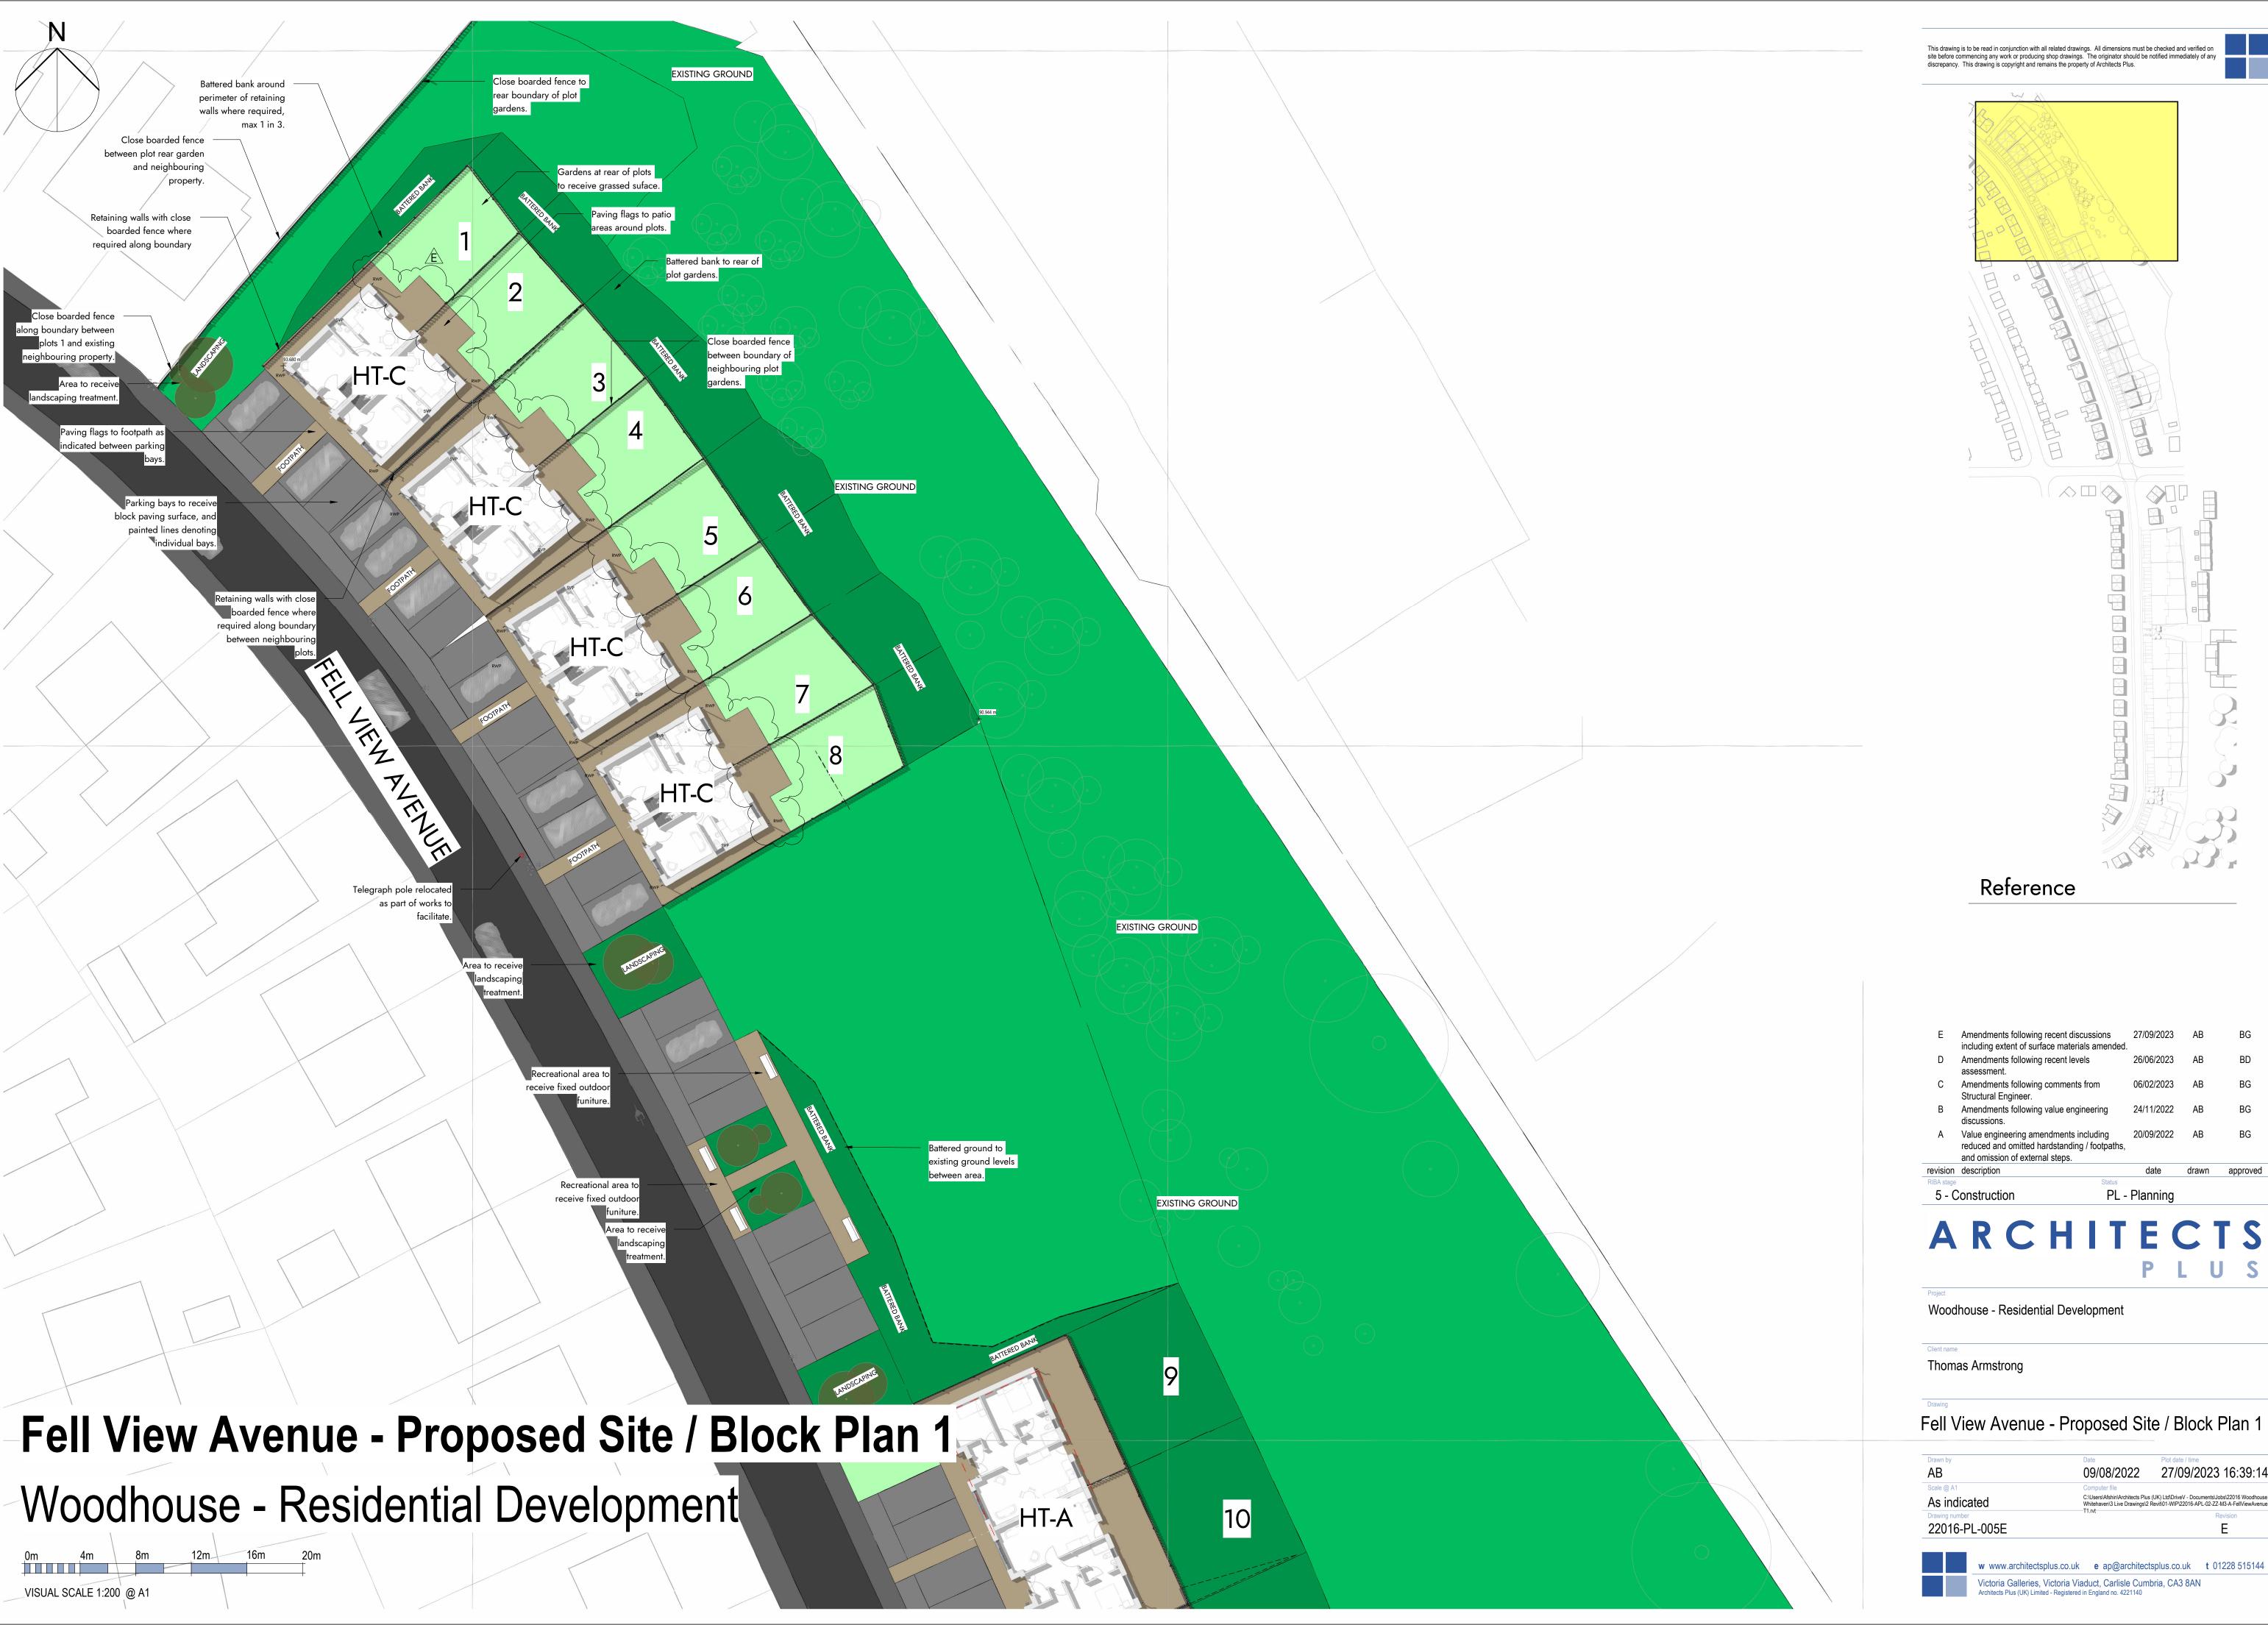

This drawing is to be read in conjunction with all related drawings. All dimensions must be checked and verified on site before commencing any work or producing shop drawings. The originator should be notified immediately of any discrepancy. This drawing is copyright and remains the property of Architects Plus.

| 5-0        | Construction PL                                                                                                     | - Planning       |       |          |
|------------|---------------------------------------------------------------------------------------------------------------------|------------------|-------|----------|
| RIBA stage | Status                                                                                                              |                  |       |          |
| revision   | description                                                                                                         | date             | drawn | approved |
| A          | Value engineering amendments including reduced and omitted hardstanding / footpaths and omission of external steps. | 20/09/2022       | AB    | BG       |
| В          | Amendments following value engineering discussions.                                                                 | 24/11/2022       | AB    | BG       |
| С          | Amendments following comments from Structural Engineer.                                                             | 06/02/2023       | AB    | BG       |
| D          | Amendments following recent levels assessment.                                                                      | 26/06/2023       | AB    | BD       |
| E          | Amendments following recent discussions including extent of surface materials amended                               | 27/09/2023<br>d. | AB    | BG       |

## ARCHITECTS

09/08/2022 27/09/2023 16:39:14

w www.architectsplus.co.uk e ap@architectsplus.co.uk t 01228 515144 Victoria Galleries, Victoria Viaduct, Carlisle Cumbria, CA3 8AN