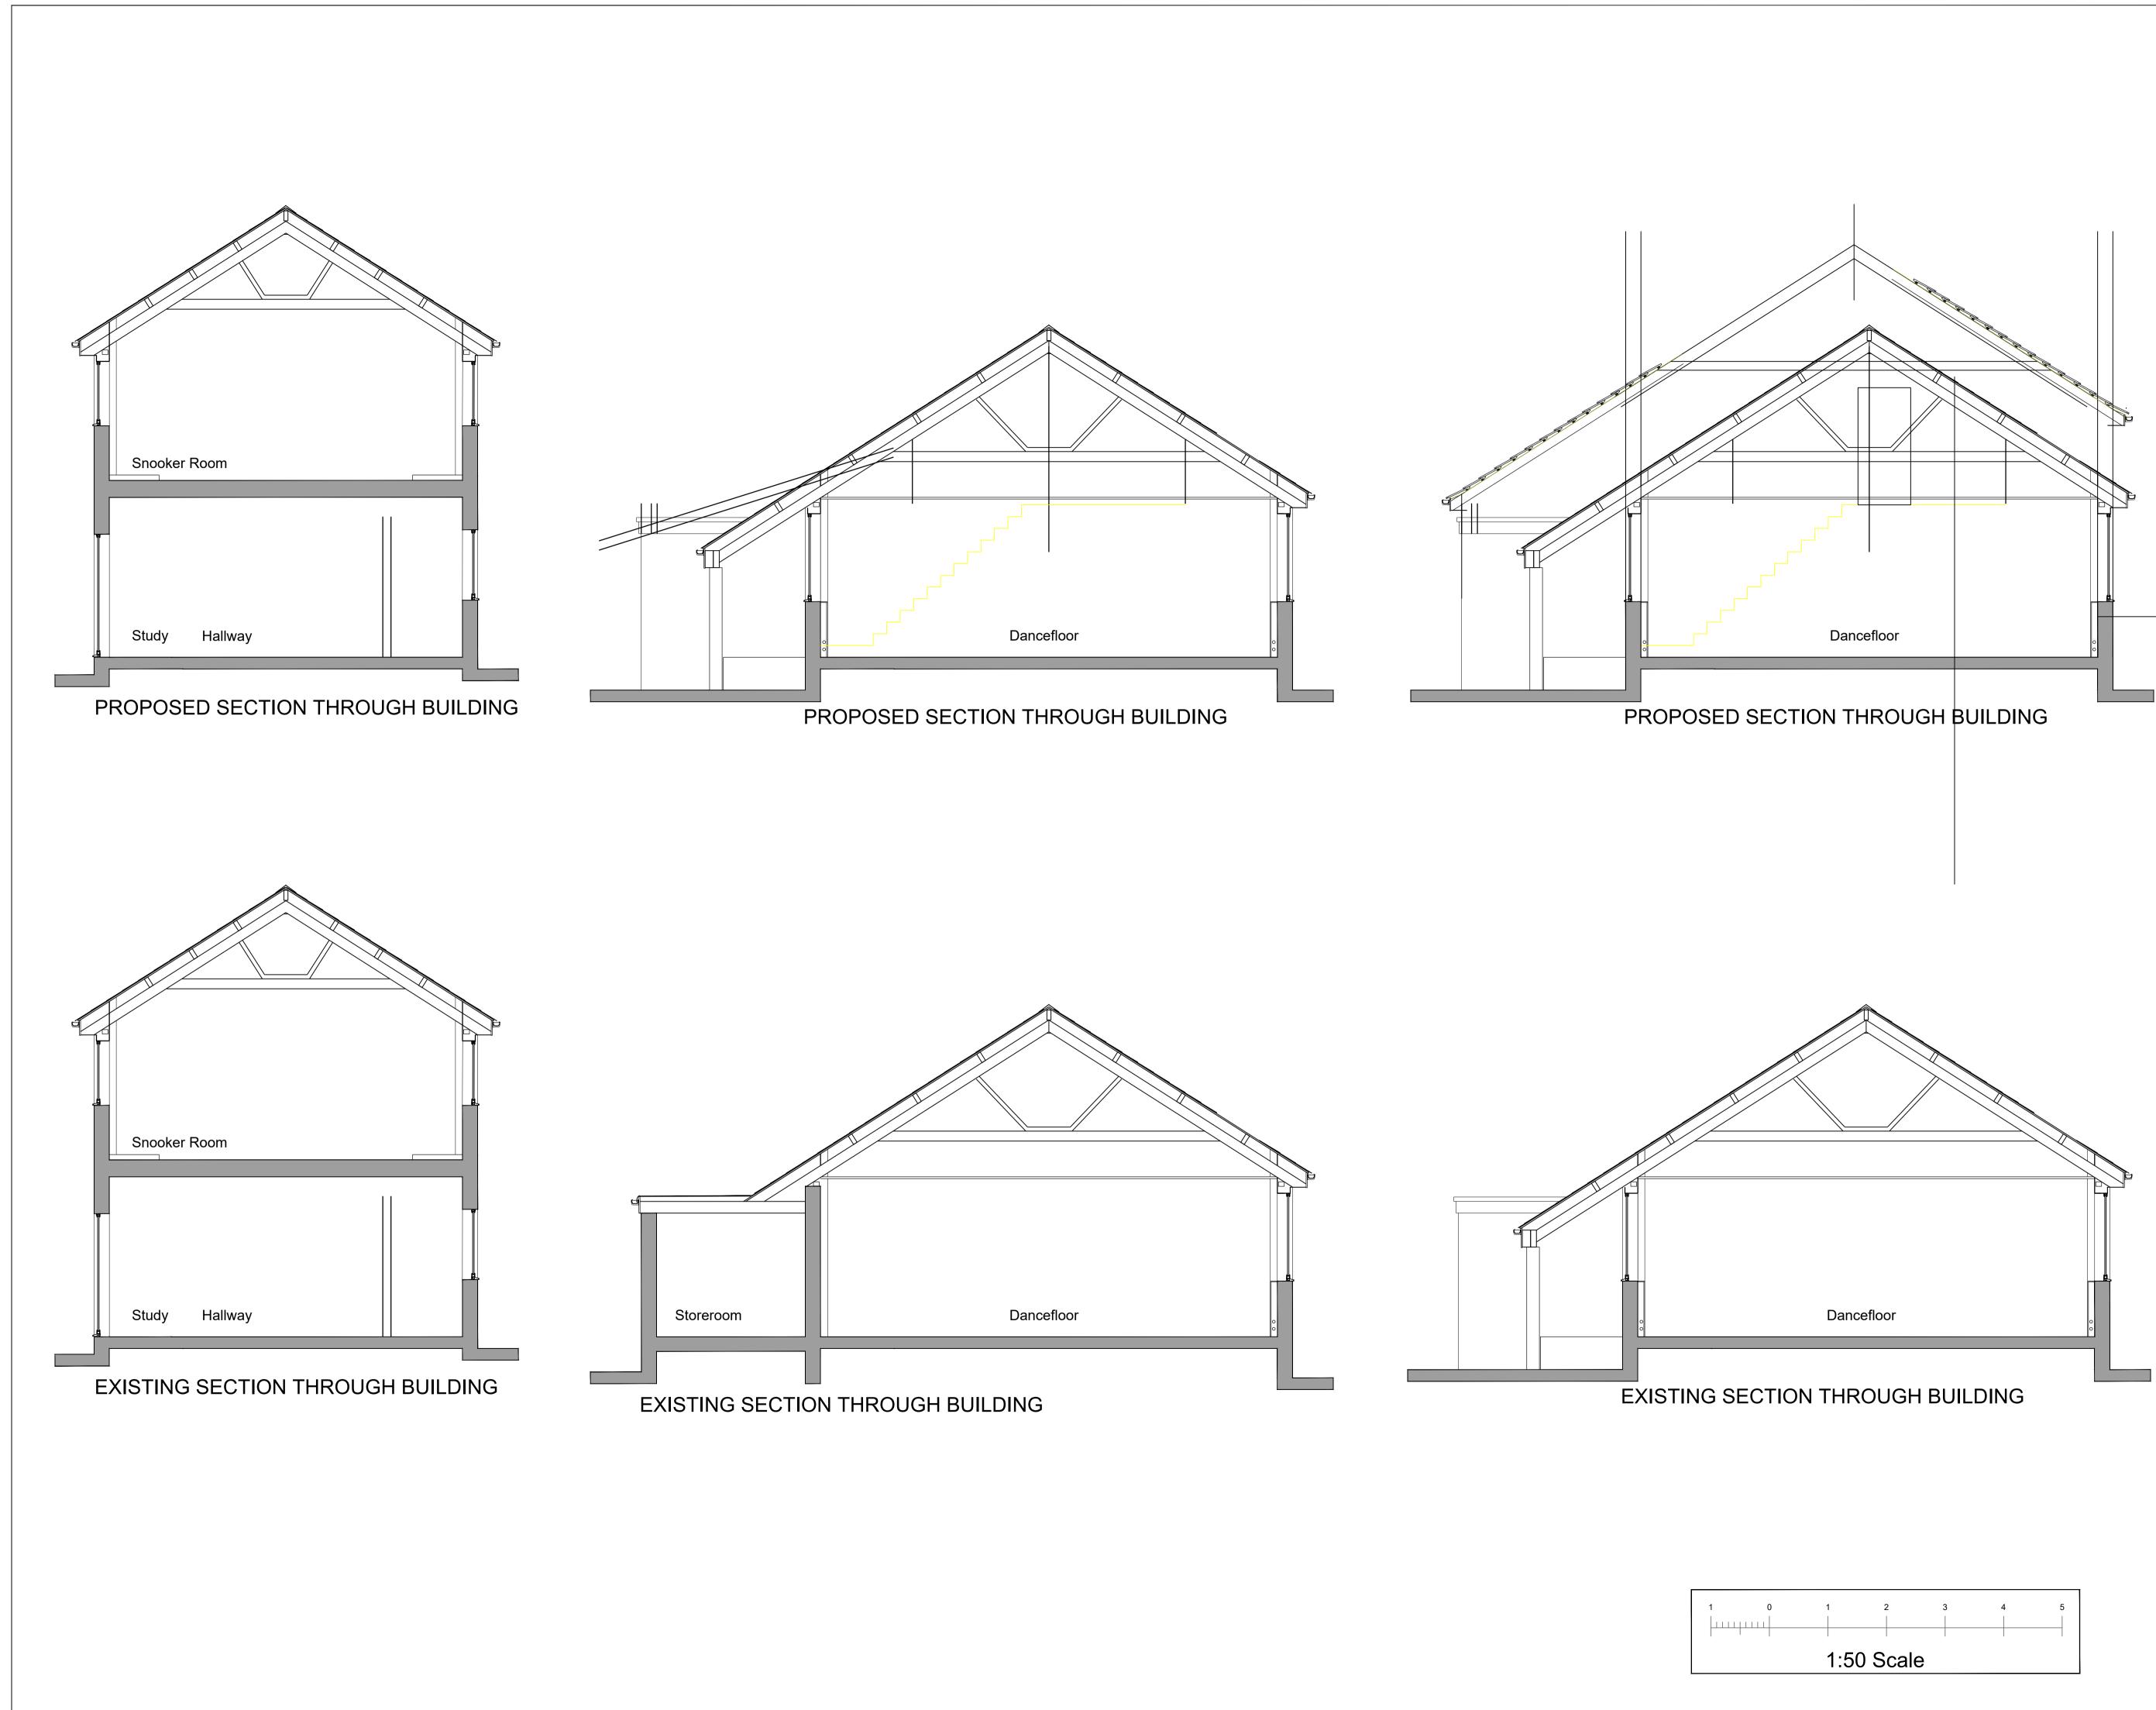

## MR & MRS TELFER

Proposed alterations to
MORESBY SPORTS AND
SOCIAL CLUB
Moresby Parks
Cumbria

ving Title

EXISTING & PROPOSED SECTIONS

 Scale
 Date
 Drawn by

 1:50 @ A1
 July 2022
 KSF

 Drawing Number
 Rev.