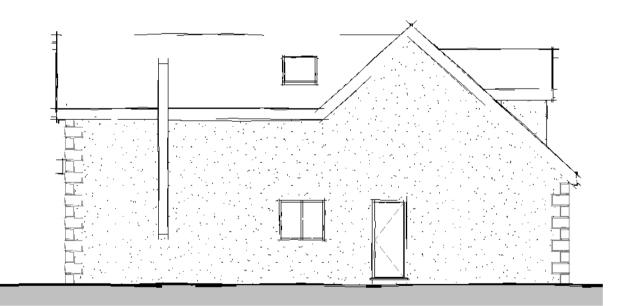

Side Elevation 01

1:100



## Side Elevation 02 1:100



## FOX-AD

NOTES:

DRAWING MAYBE SCALED FOR PLANNING PURPOSES ONLY

© FOX ARCHITECTURAL DESIGN LTD

| 1                                       |            |                                            |           |
|-----------------------------------------|------------|--------------------------------------------|-----------|
| D                                       | 2024-01-03 | External flue added for wood burning stove |           |
| с                                       | 2023-02-08 | Chimney stack removed                      |           |
| в                                       | 2022-11-21 | Amendments following client comments       |           |
| A                                       | 2022-11-15 | Amendments following client comments