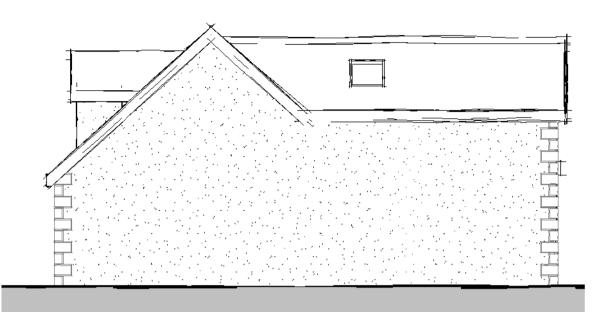

Side Elevation 01

1:100



## Side Elevation 02 1:100



## FOX-AD

NOTES:

DRAWING MAYBE SCALED FOR PLANNING PURPOSES ONLY

© FOX ARCHITECTURAL DESIGN LTD

| 1                                       |            |                                            |           |
|-----------------------------------------|------------|--------------------------------------------|-----------|
| D                                       | 2024-01-03 | External flue added for wood burning stove |           |
| с                                       | 2023-02-08 | Chimney stack removed                      |           |
| в                                       | 2022-11-21 | Amendments following client comments       |           |
| A                                       | 2022-11-15 | Amendments fo