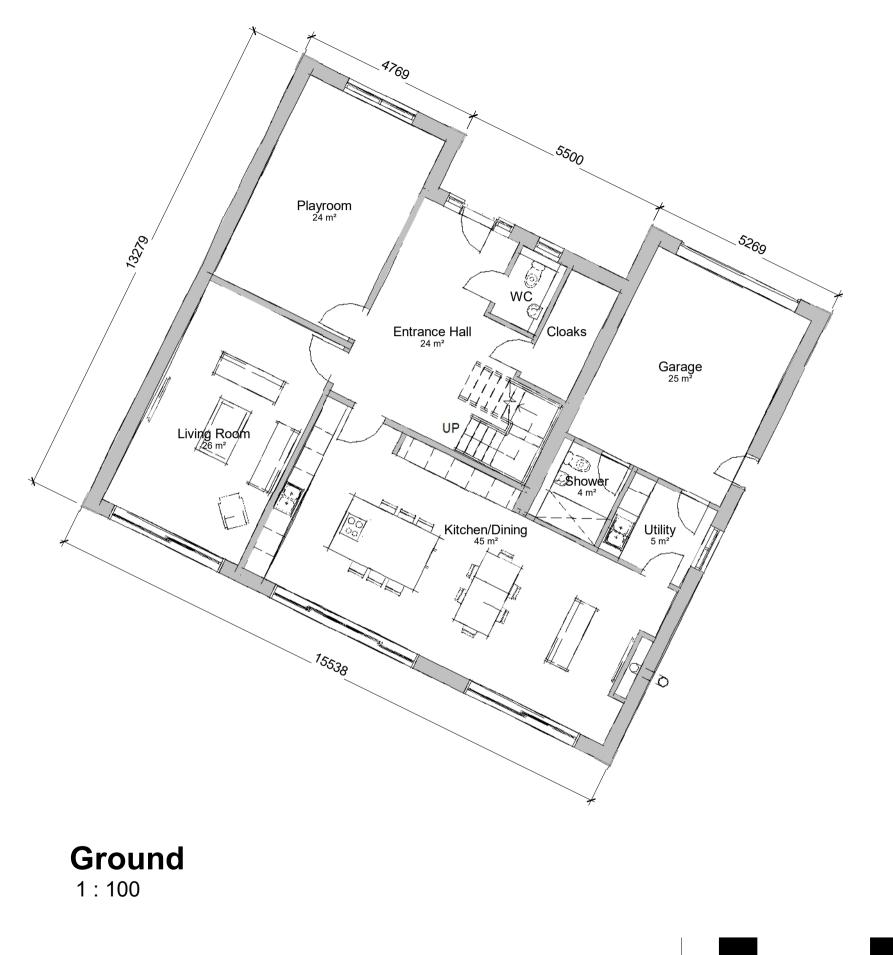

## NOTES:

DRAWING MAYBE SCALED FOR PLANNING PURPOSES ONLY

© FOX ARCHITECTURAL DESIGN LTD

| D                                       | 2024-01-03    | External flue added for wood burning stove |                       |
|-----------------------------------------|---------------|--------------------------------------------|-----------------------|
| c                                       | 2023-02-08    | Chimney stack removed                      |                       |
| в                                       | 2022-11-21    | Amendments following client comments       |                       |
| A                                       | 2022-11-15    | Amendments follo                           | owing client comments |
| Client:                                 |               |                                            |                       |
| KENNY TYSON                             |               |                                            |                       |
| Project:                                |               |                                            |                       |
| LAND AT NORTH LANE - HAVERIGG - PLOT 05 |               |                                            |                       |
| Title:                                  |               |                                            |                       |
| GROUND FLOOR PLAN AS PROPOSED           |               |                                            |                       |
| Scale:                                  |               |                                            |                       |
| 1 : 100 at A3                           |               |                                            |                       |
| Date:                                   |               |                                            |                       |
| NOVEMBER 2022                           |               |                                            |                       |
| Status:                                 |               |                                            |                       |
| PLANNING                                |               |                                            |                       |
| 1                                       | ng Reference: |                                            | Revision:             |
| 22-                                     | 39-P-03       |                                            | D                     |