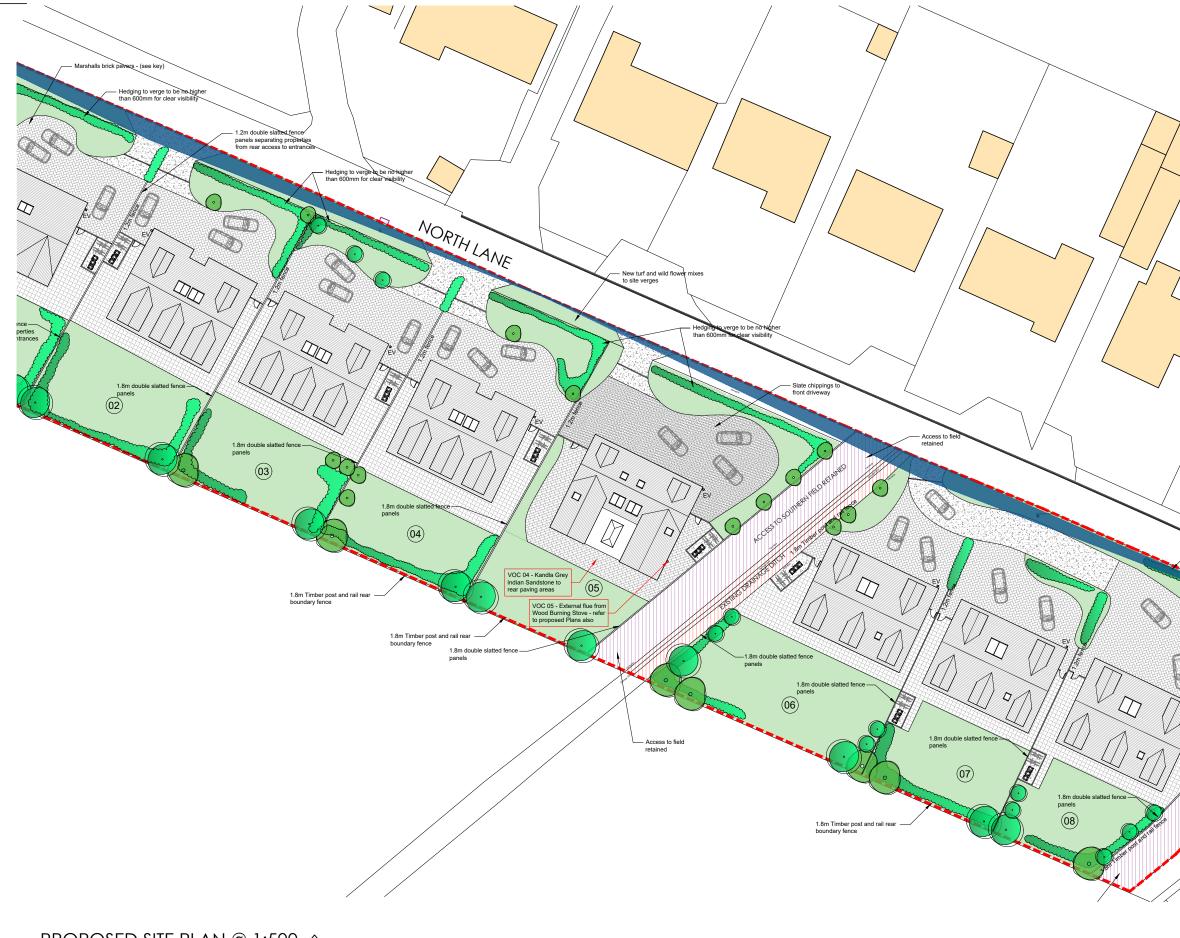

PROPOSED SITE PLAN @ 1:500 riangle

| 0m | 5 | 10 | 15 | 20 | 25m | 50m |
|----|---|----|----|----|-----|-----|
|    |   |    |    |    |     |     |
|    |   |    |    |    |     |     |

## SITE APPLICATION BOUNDARY

Hedging to than 600mr

00

DRAWING MAYBE SCALED FOR PLANNING PURPOSES ONLY! ANY DISCREPANCIES TO BE DRAWN TO THE ATTENTION OF FOX-AD LTD © FOX ARCHITECTURAL DESIGN LTD

| Rev.                                                                     | Date                                           | Description                                      |
|--------------------------------------------------------------------------|------------------------------------------------|--------------------------------------------------|
| А                                                                        | 2024-07-09                                     | Slate chippings added to front driveway          |
| <u>B</u>                                                                 | 2024-07-09                                     | Boundary treatment notes amended                 |
| _                                                                        |                                                |                                                  |
| —                                                                        |                                                |                                                  |
| —                                                                        |                                                | ·                                                |
| —                                                                        |                                                |                                                  |
|                                                                          |                                                |                                                  |
| Client                                                                   |                                                | AMANDA TYSON                                     |
|                                                                          |                                                |                                                  |
|                                                                          |                                                | •                                                |
| Project                                                                  |                                                |                                                  |
| PLO                                                                      | OT 05                                          |                                                  |
| PĽ(<br>LA                                                                | OT 05                                          | NORTH LANE - HAVERIGG - MILLOM                   |
| PLO<br>LA                                                                | OT 05<br>ND AT 1                               |                                                  |
| PLO<br>LA<br>Title:<br>PR                                                | OT 05<br>ND AT 1<br>OPOSE                      | NORTH LANE - HAVERIGG - MILLOM<br>D SITE PLAN 01 |
| PLC<br>LA<br>Title:<br>PR<br>Scale                                       | OT 05<br>ND AT 1<br>OPOSE                      | D SITE PLAN 01                                   |
| PLC<br>LA<br>Title:<br>PR<br>Scale                                       | OT 05<br>ND AT 1<br>OPOSE                      | D SITE PLAN 01                                   |
| PLC<br>LA<br>Title:<br>PR<br>Scale<br>1:5                                | OT 05<br>ND AT 1<br>OPOSEI<br>500@A3           | D SITE PLAN 01                                   |
| PLC<br>LA<br>Title:<br>PR<br>Scale<br>1:5                                | OT 05<br>ND AT 1<br>OPOSE                      | D SITE PLAN 01                                   |
| PLC<br>LA<br>Title:<br>PR<br>Scale<br>1:5                                | OT 05<br>ND AT 1<br>OPOSE<br>500@A3<br>AY 2024 | D SITE PLAN 01                                   |
| PLC<br>LA<br>Title:<br>PR<br>Scale<br>1:5<br>Date:<br>MA                 | OT 05<br>ND AT 1<br>OPOSE<br>500@A3<br>AY 2024 | D SITE PLAN 01                                   |
| PLC<br>LA<br>Title:<br>PR<br>Scale<br>1:5<br>Date:<br>MA<br>Statu<br>PLA | OT 05<br>ND AT 1<br>OPOSE<br>500@A3<br>AY 2024 | D SITE PLAN 01                                   |