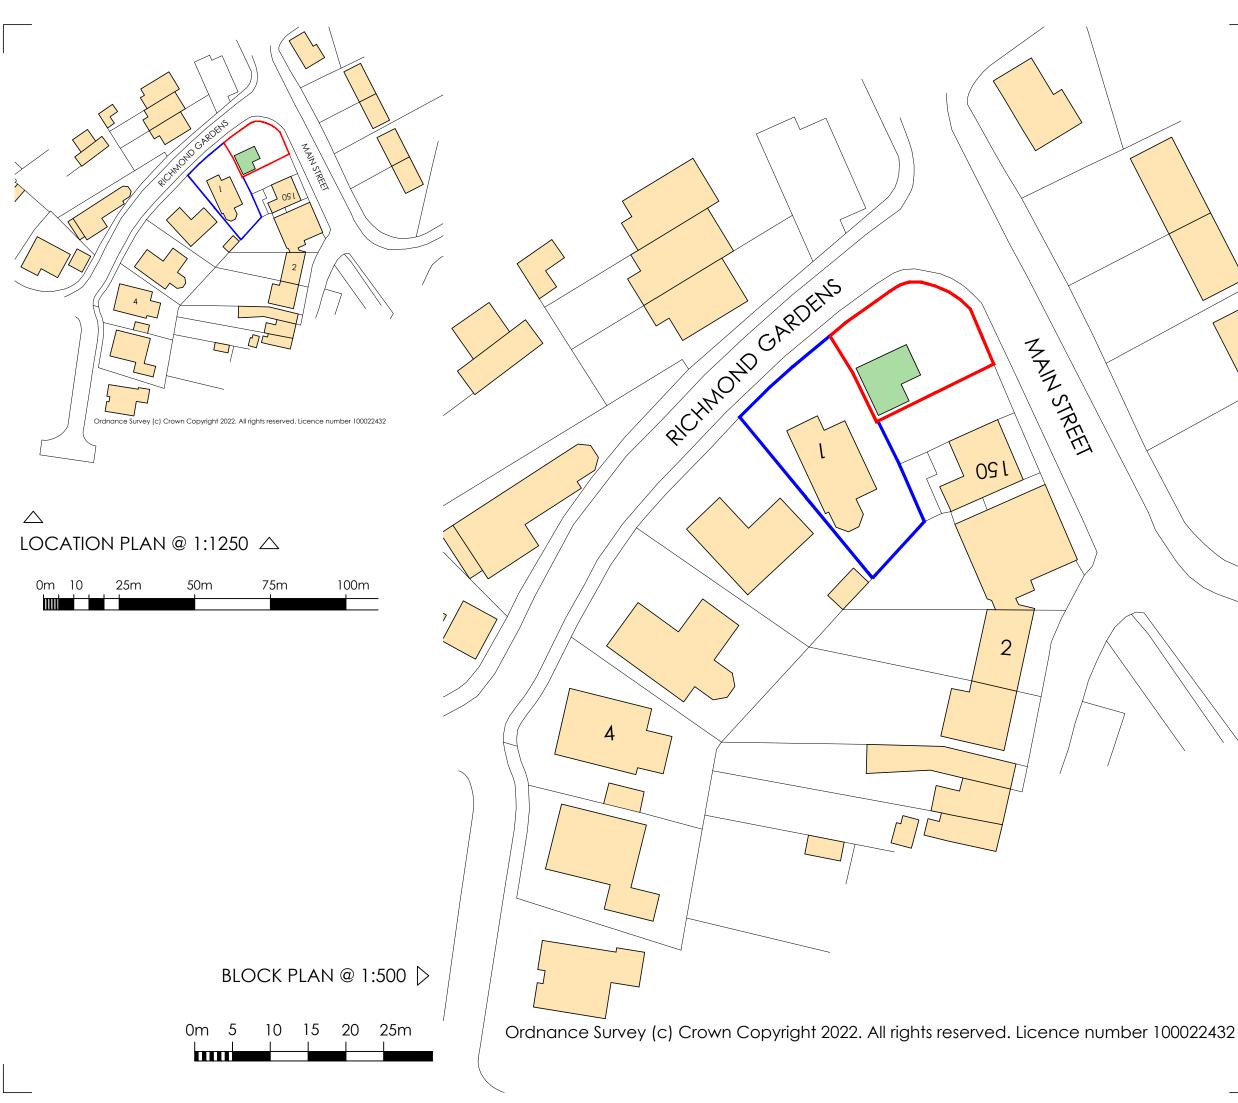

|   |                                                    | Rev. Date D                     | escript | tion      |
|---|----------------------------------------------------|---------------------------------|---------|-----------|
|   |                                                    |                                 |         |           |
|   |                                                    |                                 |         |           |
|   |                                                    | = :                             |         |           |
|   |                                                    |                                 |         |           |
|   |                                                    |                                 |         |           |
|   |                                                    | Client:                         |         |           |
|   | RACHEL SHEARD                                      |                                 |         |           |
|   | PROJECT:<br>1 RICHMOND GARDENS - HAVERIGG - MILLO/ |                                 |         |           |
|   |                                                    | TIME:<br>LOCATION/BLOCK PLAN    |         |           |
|   |                                                    | scate:<br>1:1250/500@A3         |         |           |
|   |                                                    | AUGUST 2022                     |         |           |
| I | stotus:<br>PLANNING                                |                                 |         |           |
|   |                                                    | Drawing Reference:<br>22-33-P-L |         | Revision: |