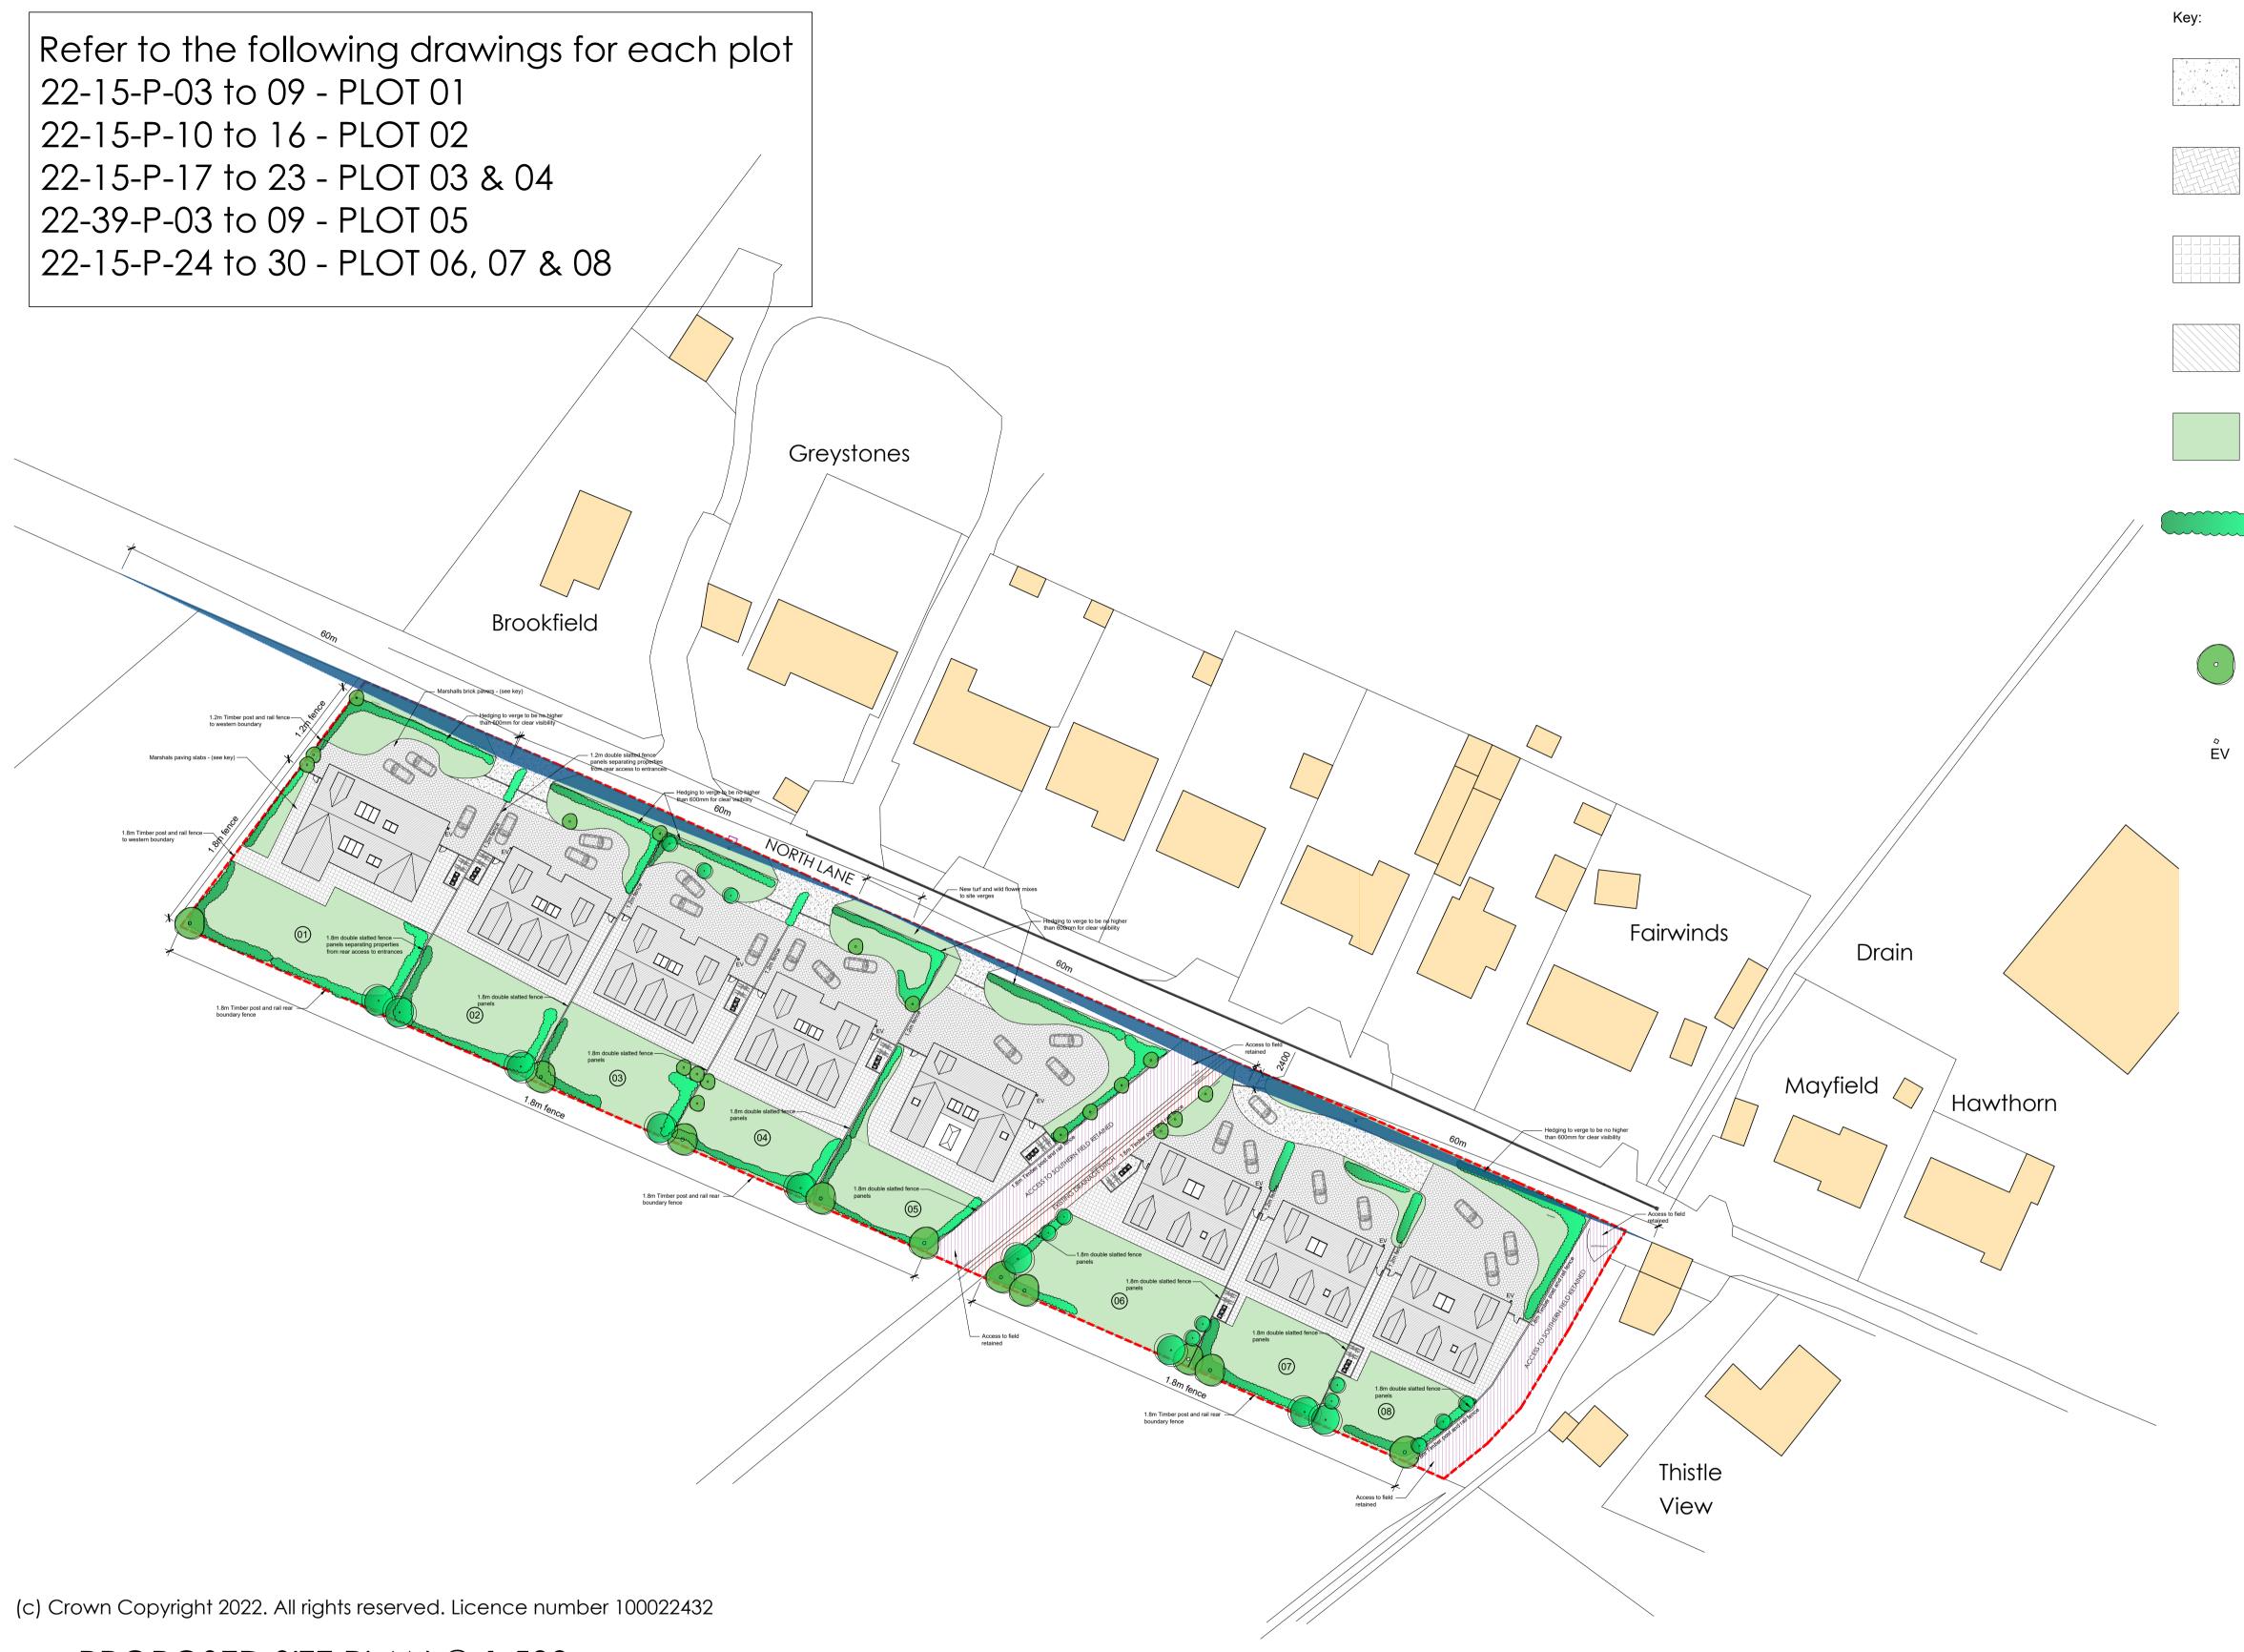

PROPOSED SITE PLAN @ 1:500 imes

New Asphalt driveway to local authority highway standards with a threshold drain installed preventing surface water from discharging onto the main highway

Marshalls Standard 600x600x50 Pimple Range colour Natural

Sandtoft Calderdale Edge Concrete Plain Roofing Tile Colour Dark Grey

New garden turf (Wild Flower Mix to Northern Site Verges)

## A mix of :

- Cherry Laurel (Prunus Laurocerasus) hedging Red-Tipped Photinia (Photinia x fraseri 'Red
- Robin) hedging
- Yew (Taxus Baccata) Hedging
  Weigela (Weigela florida 'Minuet')

## A mix of :

- Euonymus Europaues Red Cascade (8-13ft) high •
- Magnolia x Soulangeana (Approx 15-20ft)
  Amelanchier Lamarkil 'Ballerina' (Approx 13-16ft)

Electronic Vehicle Charging Point

SITE APPLICATION BOUNDARY

| FOX-AD                                                                                                                                                           |
|------------------------------------------------------------------------------------------------------------------------------------------------------------------|
| DRAWING MAYBE SCALED FOR PLANNING PURPOSES ONLY!<br>ANY DISCREPANCIES TO BE DRAWN TO THE ATTENTION OF FOX-AD LTD<br>© FOX ARCHITECTURAL DESIGN LTD               |
|                                                                                                                                                                  |
| Rev.     Date     Description       A     2023-02-08     Drawing updated to reflect design proposals for plots 2,3,4 & 5                                         |
| A     2023-02-08     Drawing opticated to reflect design proposals for profis 2,3,4 & 3       B     2023-06-19     Material Key & Boundary Treatment Notes Added |
|                                                                                                                                                                  |
|                                                                                                                                                                  |
| Client:<br>STEVEN TYSON                                                                                                                                          |
| Project:<br>LAND AT NORTH LANE - HAVERIGG - MILLOM                                                                                                               |
| Title:<br>PROPOSED SITE PLAN - MASTER                                                                                                                            |
| Scale:<br>1:500@A1                                                                                                                                               |
| Date:<br>DECEMBER 2022                                                                                                                                           |
| status:<br>PLANNING                                                                                                                                              |
| Drawing Reference:<br>22-15-P-32<br>B                                                                                                                            |