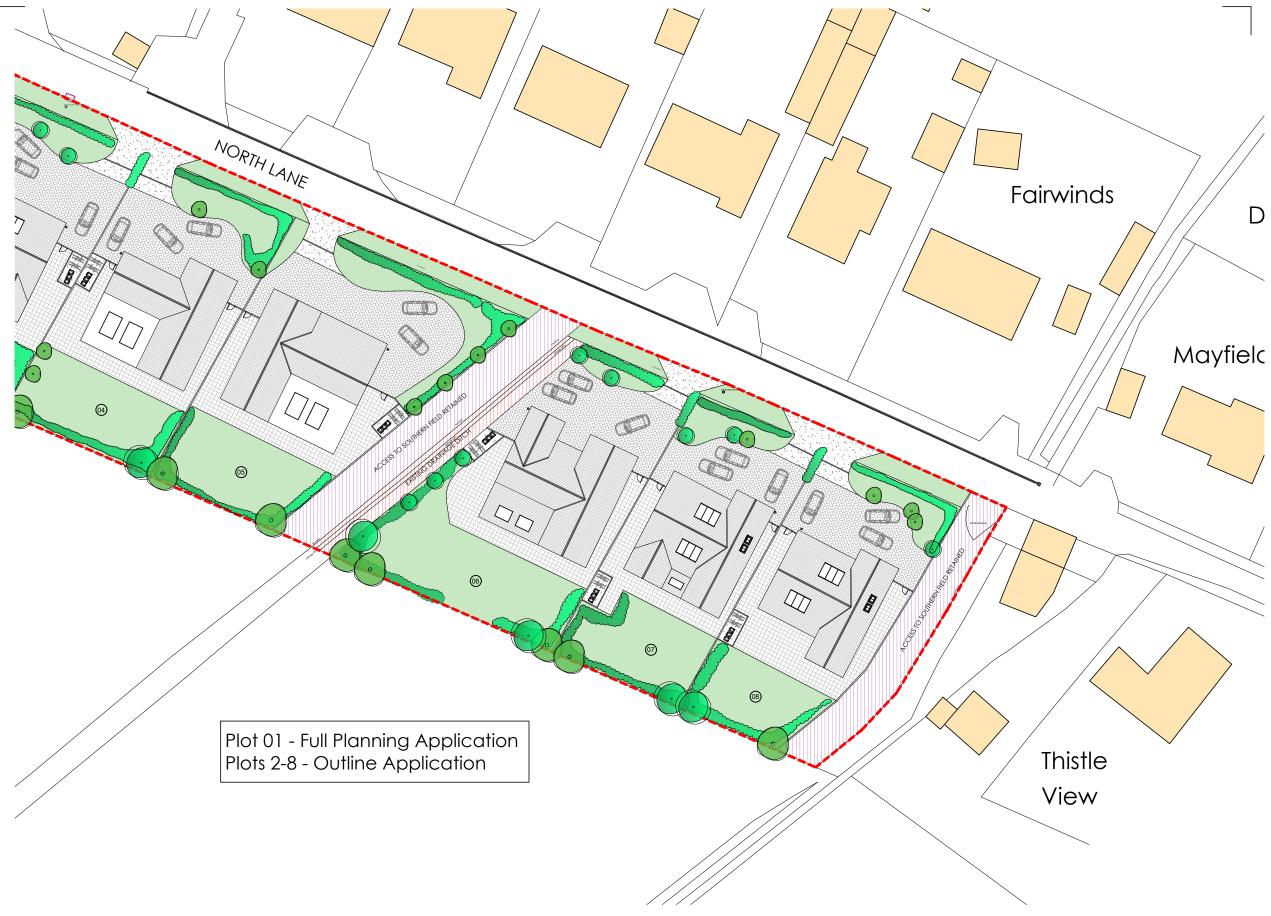

## PROPOSED SITE PLAN @ 1:500 △

0m 5 10 15 20 25m 50m 

Ν

SITE APPLICATION BOUNDARY

FOX-AD

DRAWING MAYBE SCALED FOR PLANNING PURPOSES ONLY! ANY DISCREPANCIES TO BE DRAWN TO THE ATTENTION OF FOX-AD LTD © FOX ARCHITECTURAL DESIGN LTD

| Rev.                                   | Date                       | Description                 |
|----------------------------------------|----------------------------|-----------------------------|
| A                                      | 2022-05-19                 | Additional annotation added |
| _                                      |                            |                             |
| -                                      |                            |                             |
| -                                      |                            |                             |
| -                                      |                            |                             |
| -                                      |                            |                             |
| STEVEN TYSON                           |                            |                             |
| LAND AT NORTH LANE - HAVERIGG - MILLOM |                            |                             |
| PROPOSED SITE PLAN 02                  |                            |                             |
| scale:<br>1:500@A3                     |                            |                             |
| MAY 2022                               |                            |                             |
| PLANNING                               |                            |                             |
|                                        | ing Reference:<br>-15-P-01 | Revision:<br>A              |