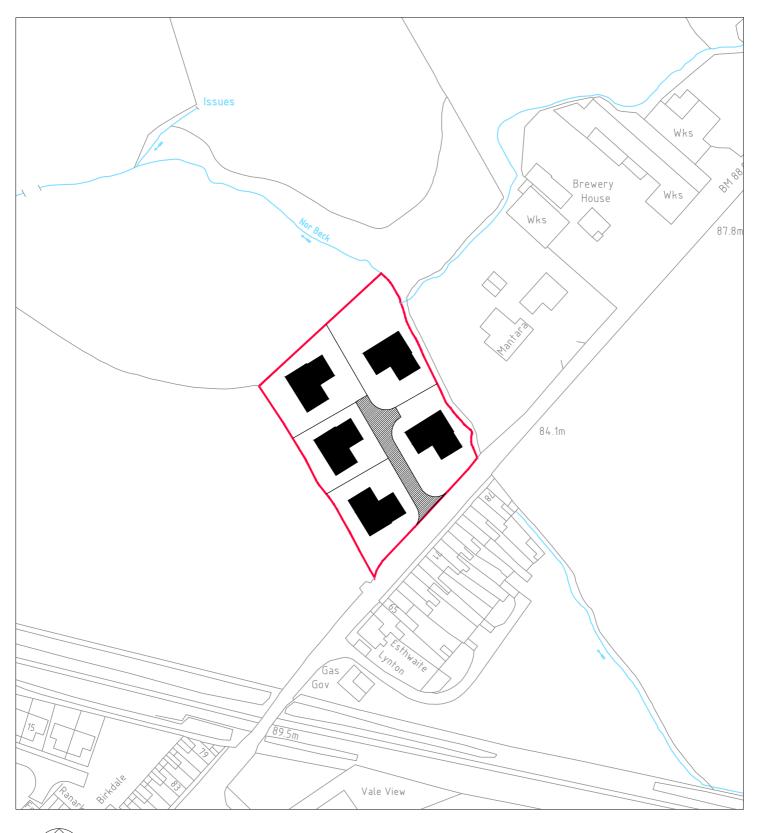

This drawing is copyright. Reproduction is not permitted. Do not scale from the drawing. Any discrepancy must be reported to the architect immediately and before proceeding.

50 metres

| Project | Land at Birks Road |          |           |       |        | Black Box Architects Limited.<br>1 Devonshire Chambers |                 |
|---------|--------------------|----------|-----------|-------|--------|--------------------------------------------------------|-----------------|
| Drawing | Proposed Housing   | Revision |           | Scale | 1:1250 | 8 Devonshire Street<br>Carlisle. Cumbria. CA3 8AD      | DI              |
| Detail  | Location Plan      | Job.no.  | 22-109-02 | Date  | Feb-22 | Tel: 01228 402 200                                     | <b>BL</b><br>ar |