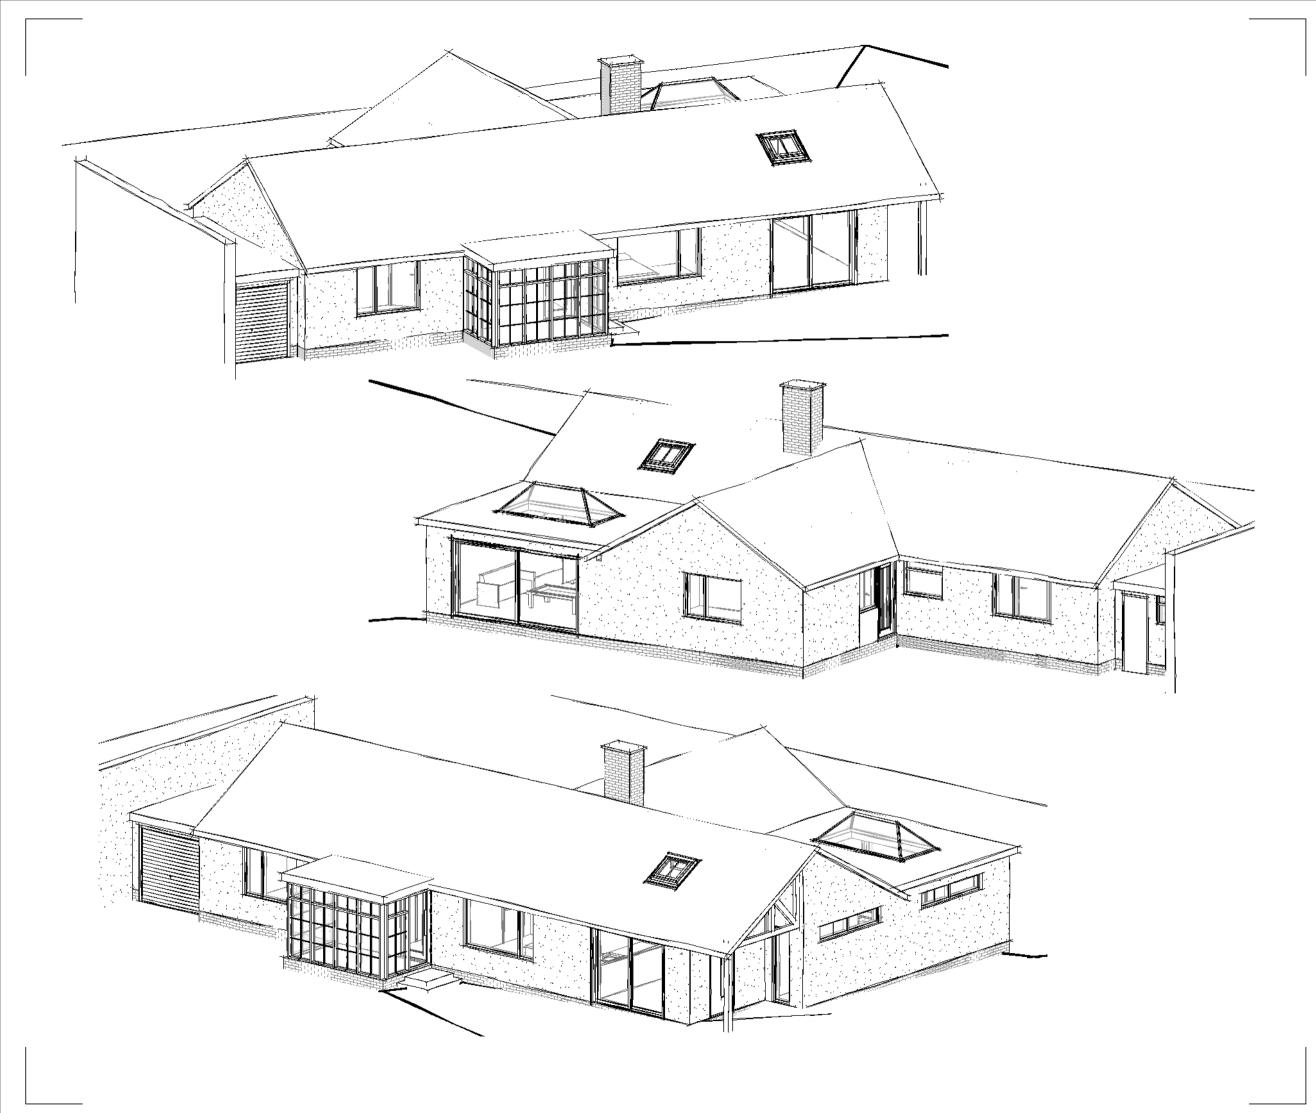

## NOTES:

DRAWING MAYBE SCALED FOR PLANNING PURPOSES ONLY

© FOX ARCHITECTURAL DESIGN LTD

| D                            | 2023-05-26 | Amendments following client comments |
|------------------------------|------------|--------------------------------------|
| С                            | 2023-05-18 | Amendments following client comments |
| в                            | 2022-05-24 | Amendments following client comments |
| А                            | 2022-05-23 | Amendments following client comments |
|                              |            |                                      |
| Client:                      |            |                                      |
| CHRIS WHITAKER               |            |                                      |
| Project:                     |            |                                      |
| 43 THE MILLFIELDS - BEKERMET |            |                                      |
| Title:                       |            |                                      |
| PROPOSED 3D SKETCHES         |            |                                      |
| Scale:                       |            |                                      |
| at A3                        |            |                                      |
| Date:                        |            |                                      |
| MAY 2022                     |            |                                      |

Status:

PLANNING Drawing Reference: 22-10-P-08

Revision: D