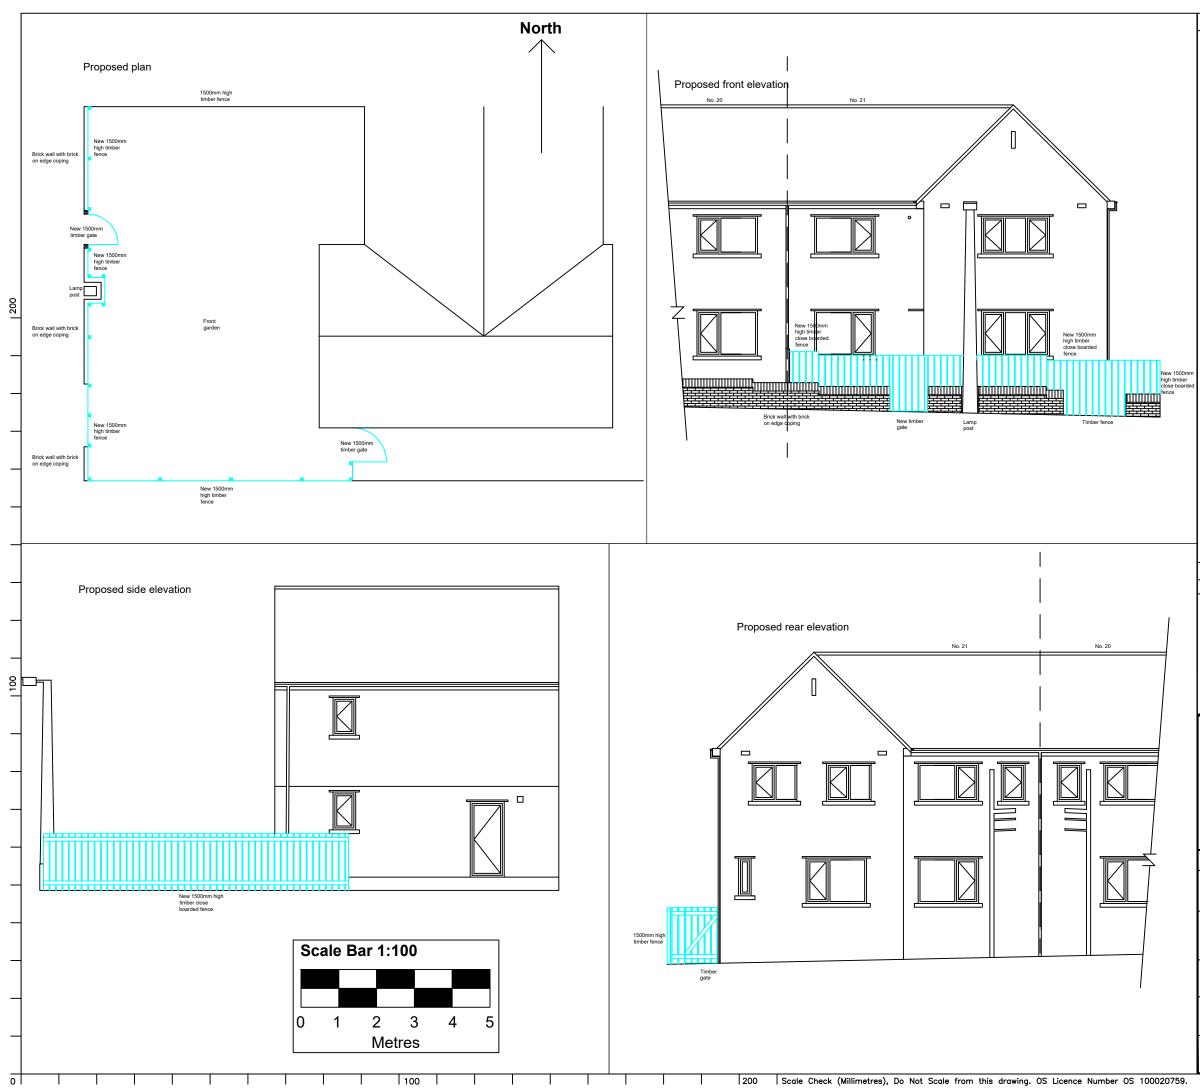

## NOTES

ALL NECESSARY DIMENSIONS SHALL BE CHECKED ON SITE BEFORE ANY WORK IS PUT IN HAND. <u>DO NOT SCALE.</u>

## Notes:

75\*75 treated timber posts fixed to existing wall.

Where no wall to fix to, 75\*75mm concrete posts set into concrete.

New fence and gates to be 1500mm high.

Timber gates.

All fencing and gates to be closeboarded.

Both gates to have padbolts.

| Bethany Mitchell                         |                                 |               |  |
|------------------------------------------|---------------------------------|---------------|--|
| PROJECT 21 Copeland Avenue<br>Whitehaven |                                 |               |  |
| TITLE Proposed fencing                   |                                 |               |  |
| GAF                                      | CHECKED                         | APPROVED      |  |
| DATE 17/11/2023                          | ORIGINAL SIZE<br>A3 (297 x 420) | scale<br>1:50 |  |
| FILE REF                                 | DRAWING No. 2                   | REVISION NO   |  |