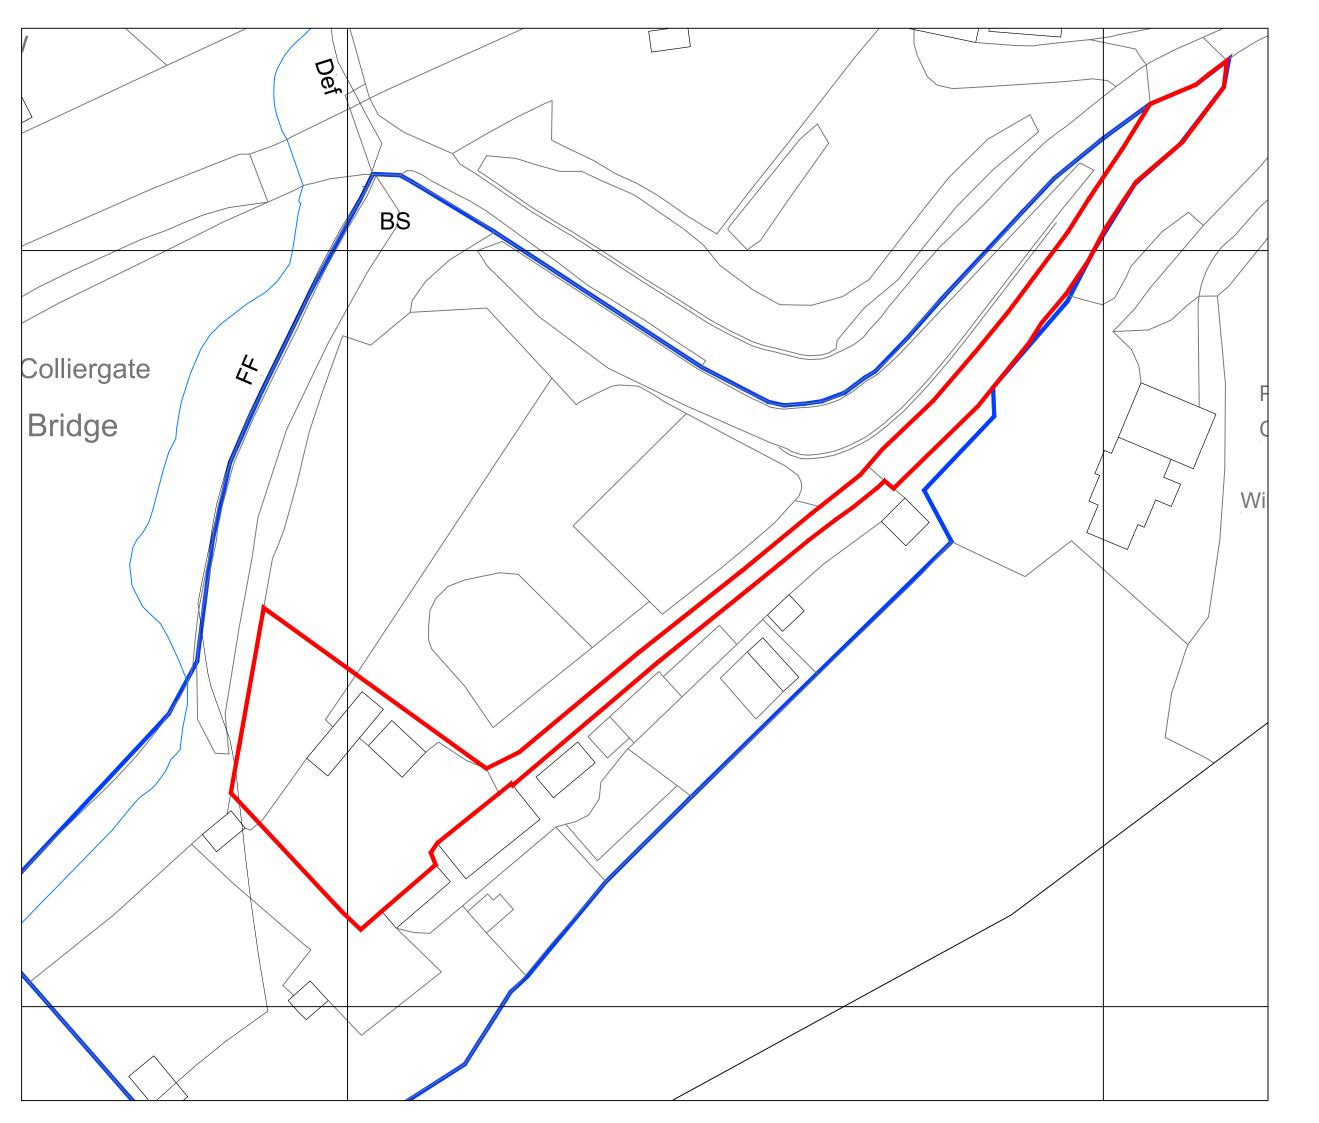

## ASHWOOD DESIGN ASSOCIATES LTD

Solway House Business Centre, Parkhouse Road, Carlisle CA6 4BY

t 01228 510616 e admin@ashwooddesign.co.uk w www.ashwooddesign.co.uk

Purpose: Planning

Client:

PFK

Project:

Rowrah

Title:

Site / Block Plan

| Scale:<br>1/500 | Sheet Size:<br>A3 | Drawn:<br>jC | Date:<br>06-23 |
|-----------------|-------------------|--------------|----------------|
| Project No:     | Drawing No:       |              | Revision:      |
| 2148            | 001               |              | -              |