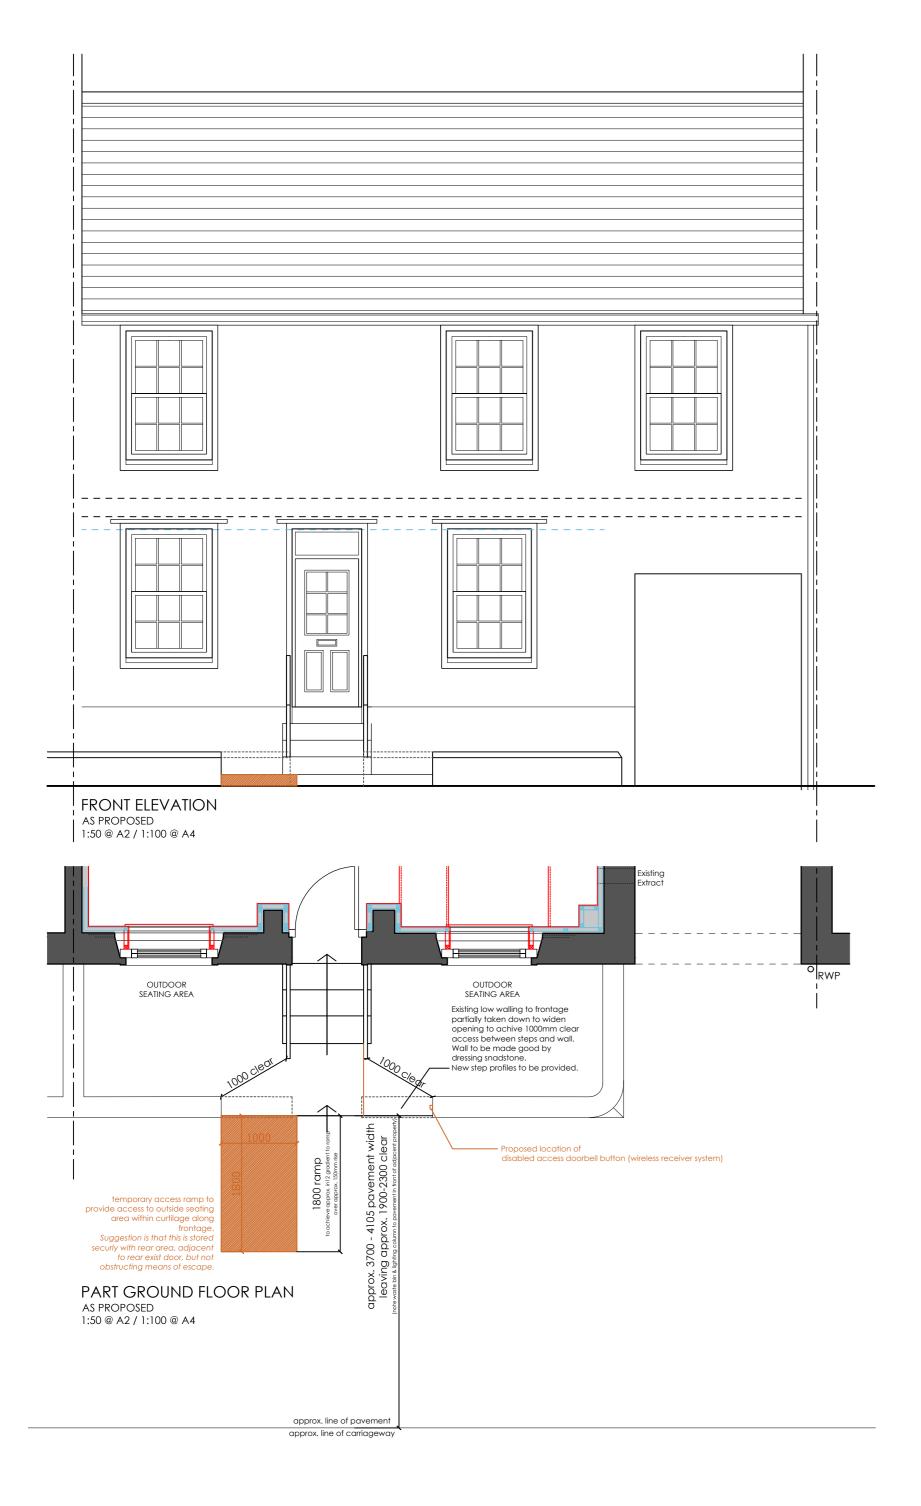

Sketch Option for Outdoor Seating & Ramp

Drawing No. 2129-SK02 Rev.A (issue 25.03.21)

Scale 1:50 @ A2 Drawn GC Date Jan. 2021

Do not scale from this drawing. Drawing to be read in conjunction with all other relevant drawing and information from all other consultants. Any discrepancies identified between drawing and site to be reported to CH Group immediately. CH Group accepts no liability for any omission or inconsistenies. All rights reserved this drawing is copyright of CH Design, part of CH Group.