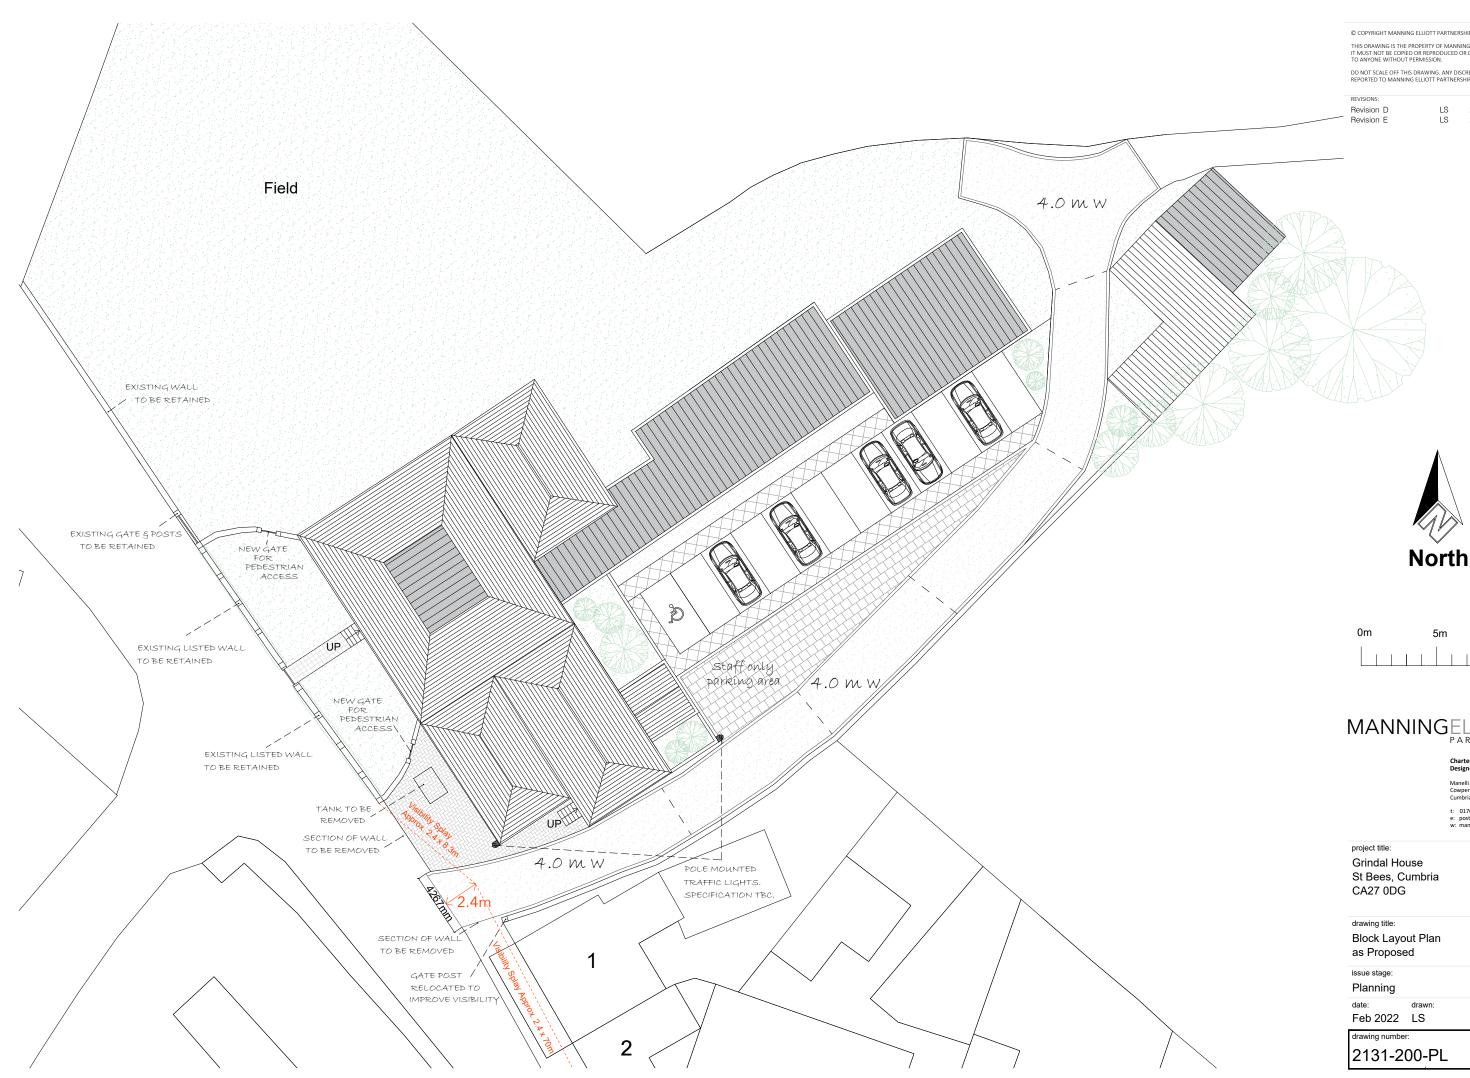

| 0m | 5m |  |  |  |  | 10m |  |  |
|----|----|--|--|--|--|-----|--|--|
|    |    |  |  |  |  |     |  |  |