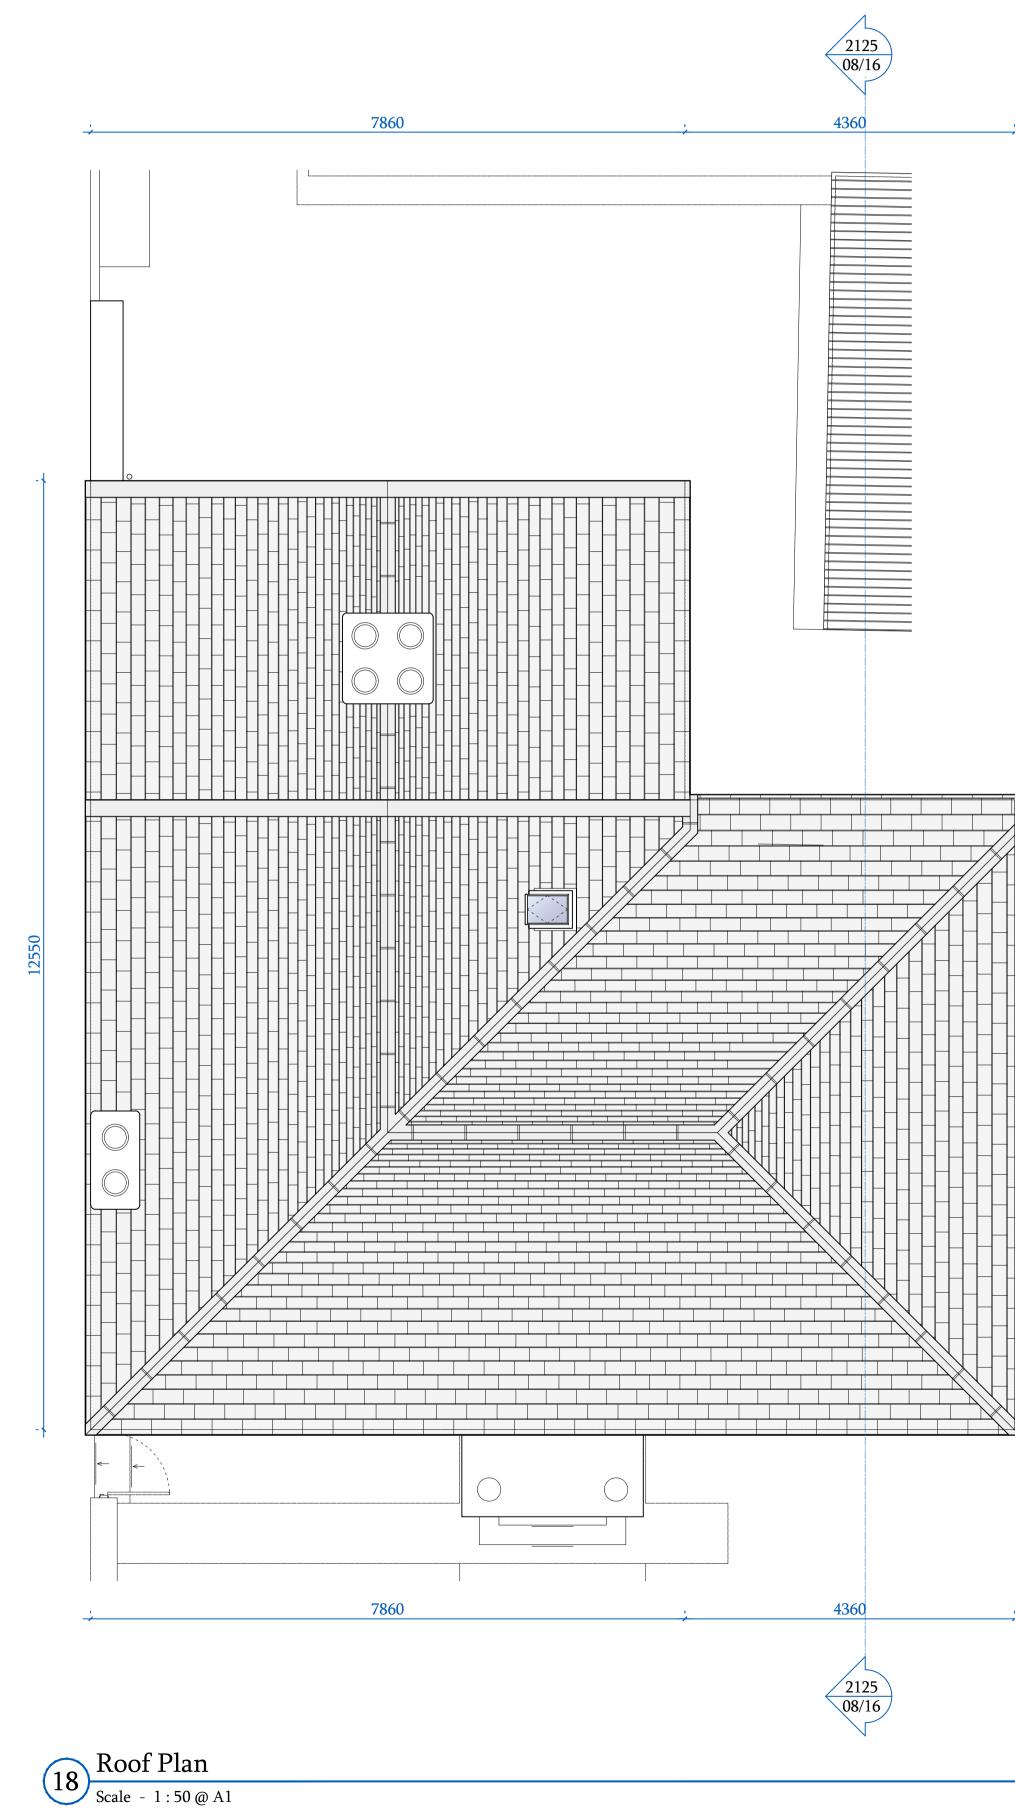

uPVC (White) Sliding Sash Windows To Front & Side To Match Existing, uPVC (White) Sliding / Folding Patio Door.

Cast Stone Pillars & Cornice Detail.

Approved Second-Hand Slate & Ridge / Hip-Tiles To Match Existing. Existing Velux To Borrowed-Light To Be Repositioned.