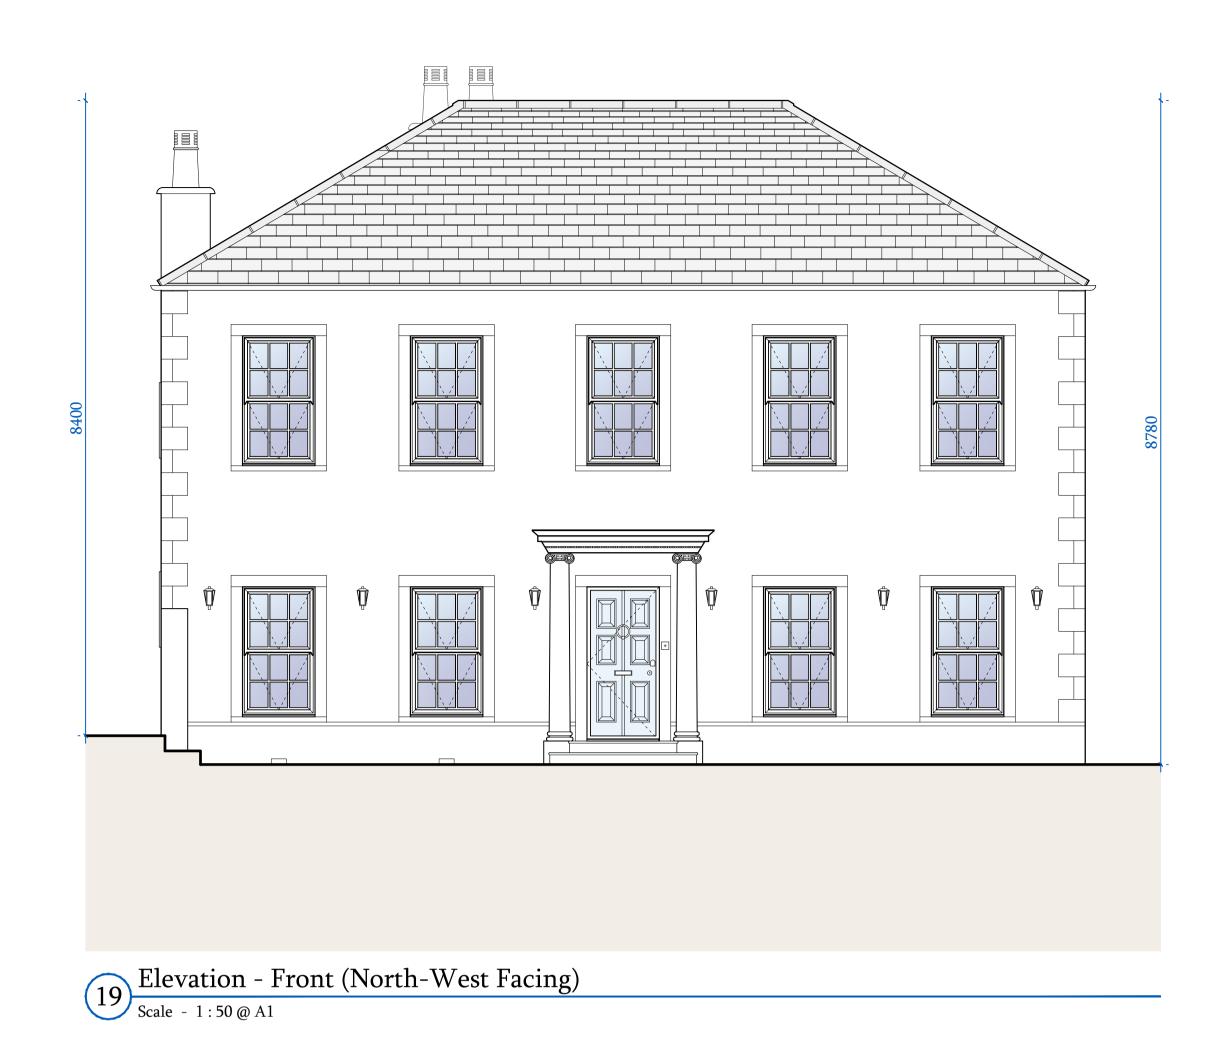

# Materials

Walls (Extension & Existing Front Elevation) -

Windows & Doors (Extension) -

Front Entrance -

Roof (Extension)

Rainwater Goods (Extension) -

Self Coloured Render (colour t.b.c) With Smooth Cement Window Surrounds To Match Existing & Smooth Cement Quoin Stones.

uPVC (White) Sliding Sash Windows To Front & Side To Match Existing, uPVC (White) Sliding / Folding Patio Door.

Cast Stone Pillars & Cornice Detail.

Approved Second-Hand Slate & Ridge / Hip-Tiles To Match Existing. Existing Velux To Borrowed-Light To Be Repositioned.