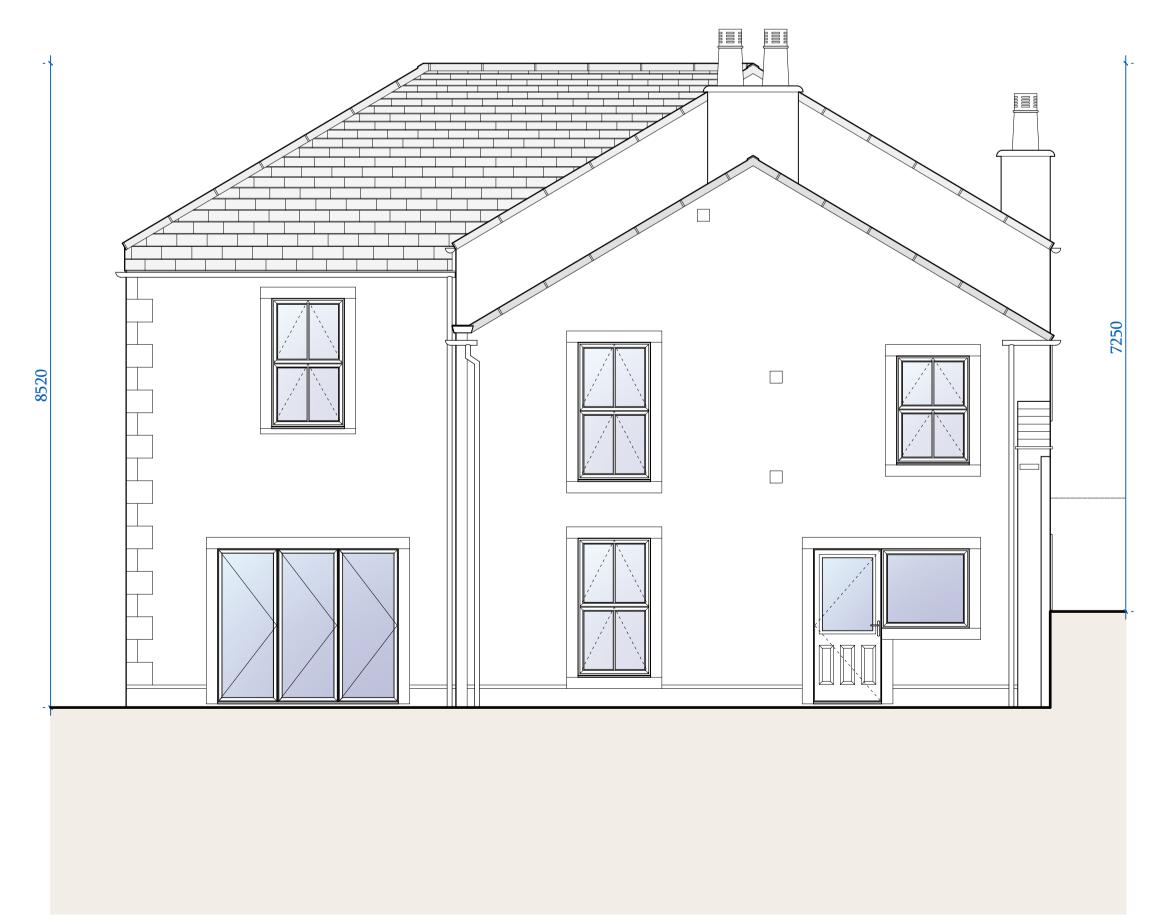

uPVC (White) To Match Existing (White Ogee pattern To Match Existing).

20 Elevation - Back (South-East Facing) Scale - 1:50 @ A1