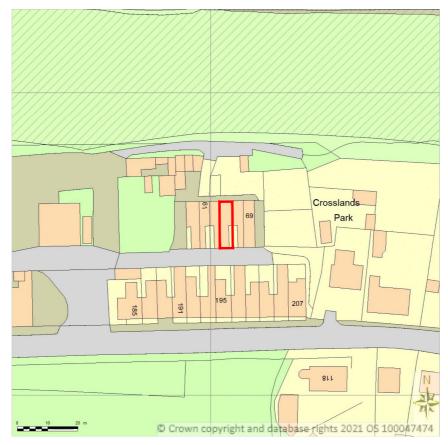

## SITE LOCATION PLAN AREA 2 HA

SCALE: 1:1250 on A4

CENTRE COORDINATES: 318005, 479857

Supplied by Streetwise Maps Ltd www.streetwise.net Licence No: 100047474 15:58:00 02/08/2021

SITE BOUNDARY

This drawing is protected by copyright and must not be copied or reproduced without the written consent of M&P Gadsden Consulting Engineers Ltd. No dimensions are to be scaled from this drawing. All dimensions and sizes to be checked on site. ©

|    | Client: As if by Magic Ltd Project: Architectural Works @65 Hope Street, Millom, Cumbria LA18 4JW |           |           |   |
|----|---------------------------------------------------------------------------------------------------|-----------|-----------|---|
| t  | Drawing Title. SITE LOCATION MAP                                                                  |           |           |   |
| nt | Status. BUILDING REGULATIONS                                                                      |           |           |   |
|    | Date. 19/08/21                                                                                    | Drawn. TV | Scale.    |   |
|    | Drawing No. 21235-BR-001                                                                          |           | Revision. | Α |