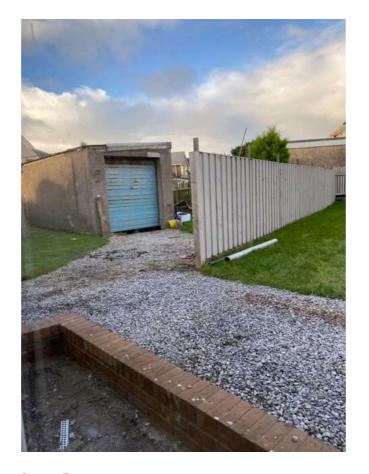

Image A Gravel access route with brickwork step.

Image B Gravel access route / timber fence / brickwork step.

Image C Neighbour (No.5) demonstrating vehicular use of the new gravel access route with large vehicle & trailer.