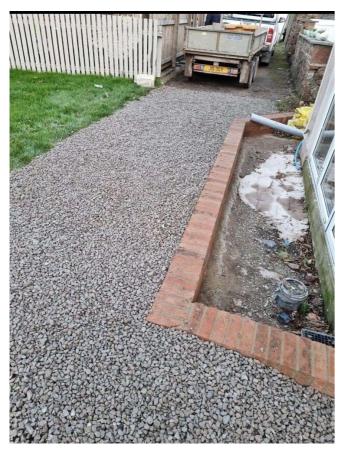

Image A Gravel access route with brickwork step.

Image B Gravel access route / timber fence / brickwork step.

Image C Neighbour (No.5) demonstrating vehicular use of the new gravel access route with large vehicle & trailer.