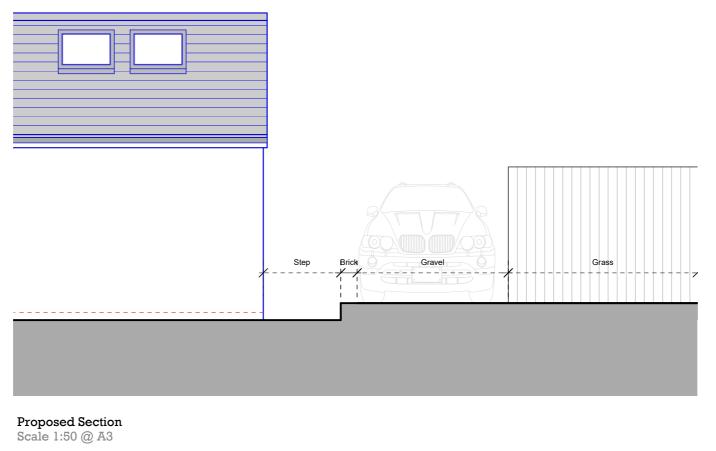

| MC Architecture + Design                                         |                                               |
|------------------------------------------------------------------|-----------------------------------------------|
| <ul> <li>Preliminary</li> <li>For Approval</li> </ul>            | <ul><li>Tender</li><li>Construction</li></ul> |
| Client ><br>Mr + Mrs Williamson                                  |                                               |
| Project ><br>4 Richmond Crescent, St Bees,<br>Cumbria, CA27 0EP. |                                               |
| Drawing Title ><br>Proposed Section & Photographs                |                                               |
| Scale ><br>1:50 @ A3                                             | Date ><br>April 2022                          |
| Drawing No. ><br>2122-010-03                                     | Rev > A                                       |