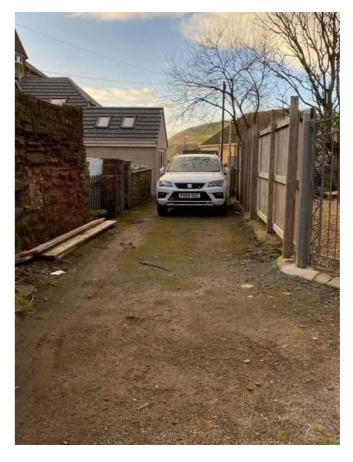

Image A Gravel access route with brickwork step.

Image B Gravel access route / timber fence / brickwork step.

Image C Neighbour (No.5) demonstrating vehicular use of the new gravel access route with large vehicle & trailer.