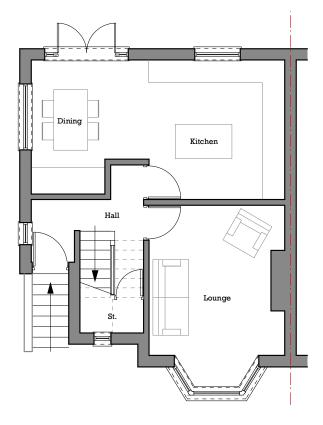

Existing Ground Floor Plan Scale 1:100 @ A3

Existing First Floor Plan Scale 1:100 @ A3

Existing Attic Plan Scale 1:100 @ A3

| MC Architecture                                           | PA<br>e + Design                              |
|-----------------------------------------------------------|-----------------------------------------------|
| <ul> <li>Preliminary</li> <li>For Approval</li> </ul>     | <ul><li>Tender</li><li>Construction</li></ul> |
| Client ><br>Mr + Mrs Messenger.                           |                                               |
| Project ><br>1 Earls Road, Whitehav<br>Cumbria, CA28 6BB. | ren,                                          |
| Drawing Title ><br>Existing Floor Plans.                  |                                               |
| Scale ><br>1:100 @ A3                                     | Date ><br>Feb 2025                            |
| Drawing No. ><br>2122-008-02                              | Rev> B                                        |