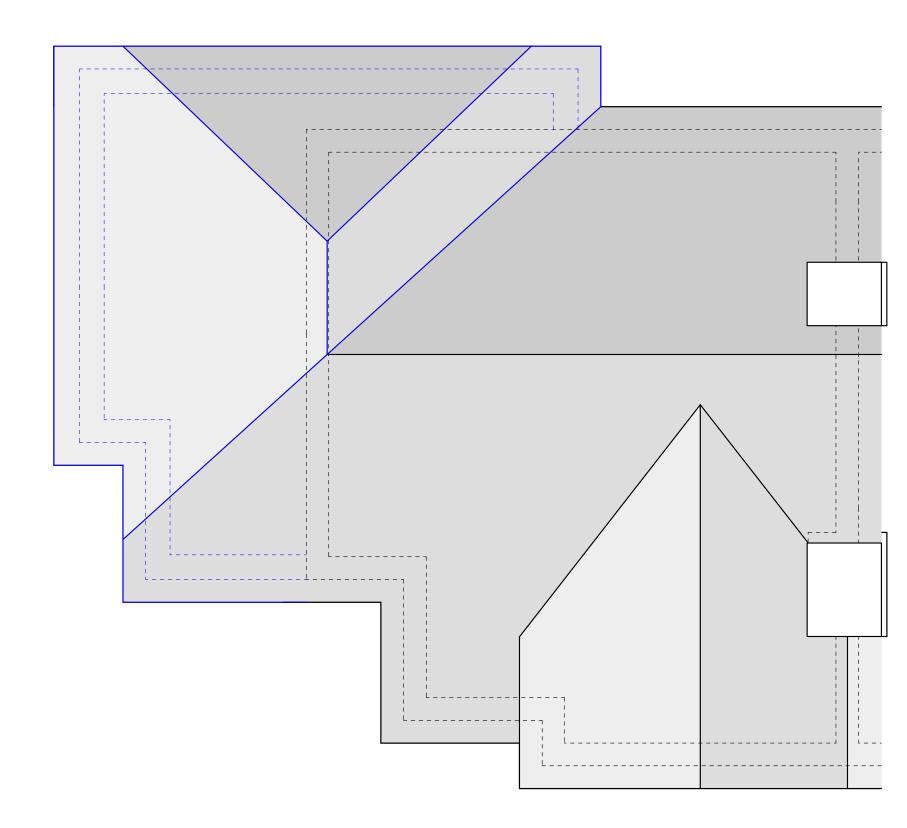

◣

Proposed Roof Plan Scale 1:50 @ A3

Please Note:

Drawings subject to relevant statutory approvals.

All dimensions to be checked on site. Do not scale from this drawing. Work to figured dimensions only.

© This drawing is copyright of MC Architecture + Design Ltd and may not be reproduced in any way without their specific permission.

| MC Architecture                                            | PA<br>+ Design         |
|------------------------------------------------------------|------------------------|
| Preliminary     For Approval                               | Tender<br>Construction |
| Client ><br>Mr + Mrs Messenger.                            |                        |
| Project ><br>1 Earls Road, Whitehave<br>Cumbria, CA28 6BB. | en,                    |
| Drawing Title ><br>Proposed Roof Plan.                     |                        |
| Scale ><br>1:50 @ A3                                       | Date ><br>May 2025     |
| Drawing No. ><br>2122-008-12                               | Rev > E                |