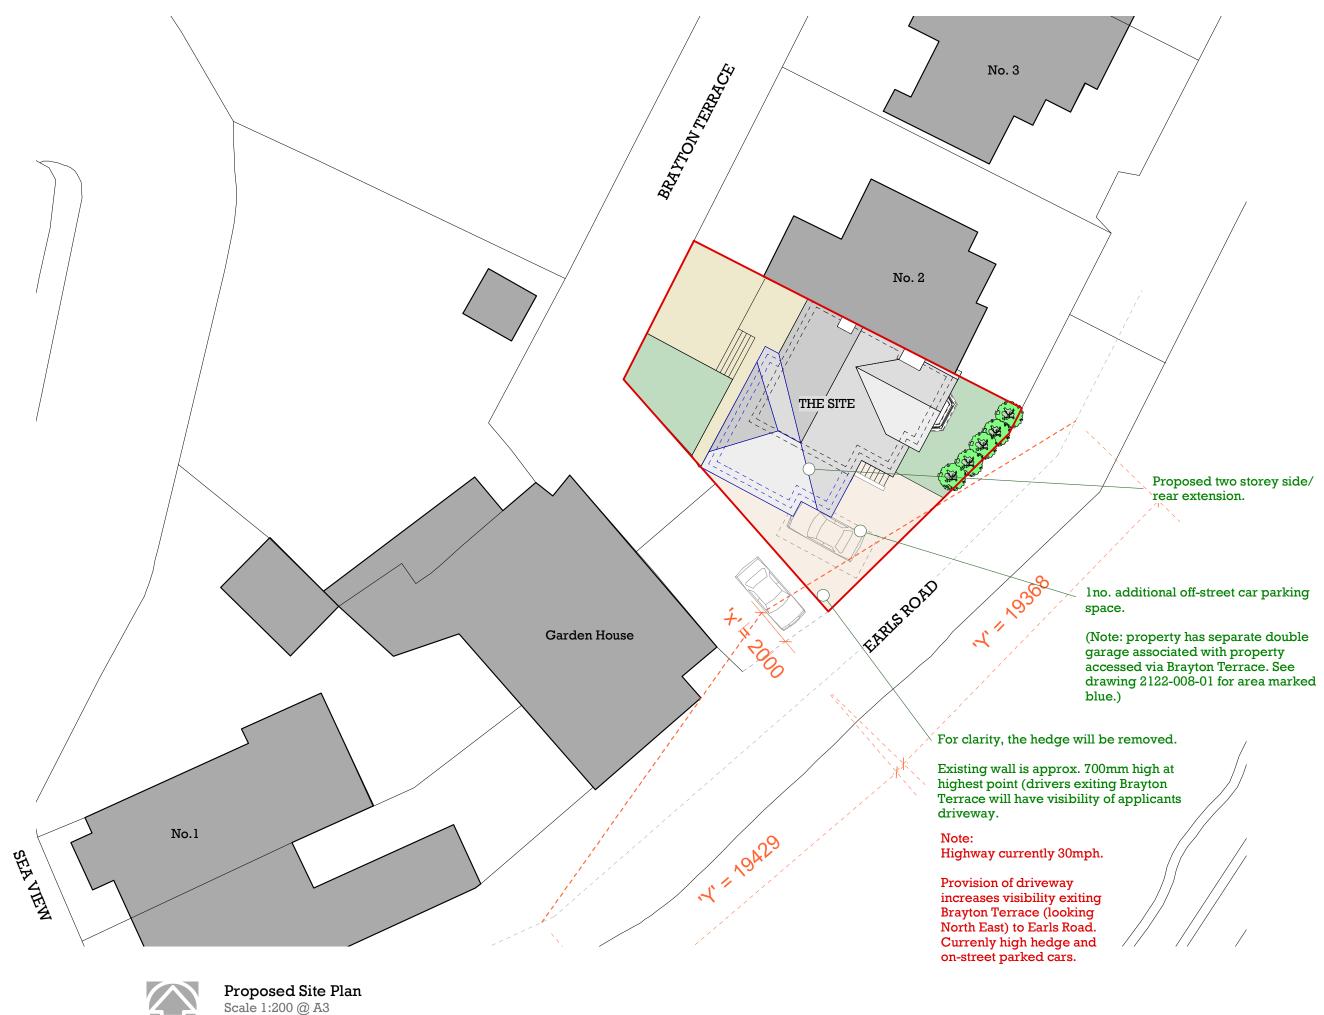

10 M

North

Please Note:

Drawings subject to relevant statutory approvals. All dimensions to be checked on site. Do not scale from this drawing. Work to figured dimensions only.

© This drawing is copyright of MC Architecture + Design Ltd and may not be reproduced in any way without their specific

Proposed two storey side/

| MC Architectur                                            |                                               |
|-----------------------------------------------------------|-----------------------------------------------|
| <ul> <li>Preliminary</li> <li>For Approval</li> </ul>     | <ul><li>Tender</li><li>Construction</li></ul> |
| Client ><br>Mr + Mrs Messenger.                           |                                               |
| Project ><br>l Earls Road, Whitehay<br>Cumbria, CA28 6BB. | ven,                                          |
| Drawing Title ><br>Proposed Site Plan                     |                                               |
| Scale ><br>1:200 @ A3                                     | Date ><br>May 2025                            |
| Drawing No. ><br>2122-008-04                              | Rev > C                                       |