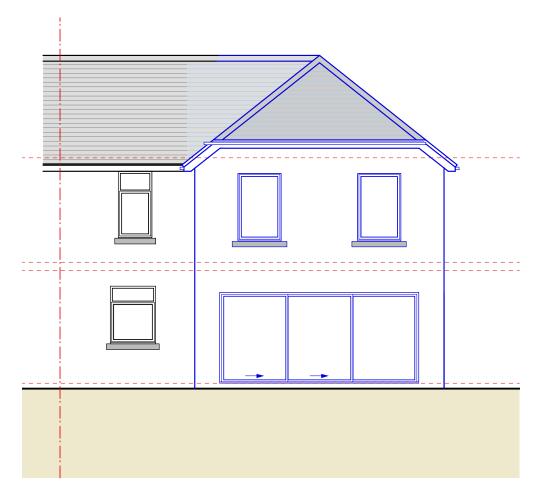

Proposed Front Elevation A Scale 1:100 @ A3

Proposed Side Elevation C Scale 1:100 @ A3

Proposed Rear Elevation B Scale 1:100 @ A3

| MC Architectu                                           | <b>CA</b><br>re + Design                         |
|---------------------------------------------------------|--------------------------------------------------|
| <ul><li>Preliminary</li><li>For Approval</li></ul>      | <ul> <li>Tender</li> <li>Construction</li> </ul> |
| Client ><br>Mr + Mrs Messenger                          |                                                  |
| Project ><br>1 Earls Road, Whiteh<br>Cumbria, CA28 6BB. | aven,                                            |
| Drawing Title ><br>Proposed Elevations.                 |                                                  |
| Scale ><br>1:100 @ A3                                   | Date ><br>May 2025                               |
| Drawing No. ><br>2122-008-20                            | Rev >                                            |