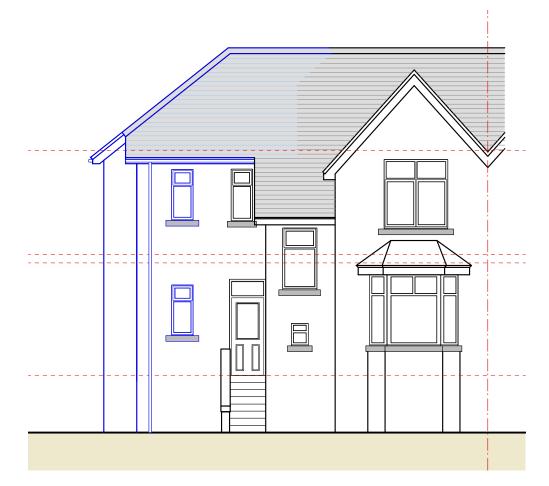

Proposed Front Elevation A Scale 1:100 @ A3

Proposed Side Elevation C Scale 1:100 @ A3

Proposed Rear Elevation B Scale 1:100 @ A3

| MC Architectu                                           | <b>CA</b><br>re + Design                         |
|---------------------------------------------------------|--------------------------------------------------|
| <ul><li>Preliminary</li><li>For Approval</li></ul>      | <ul> <li>Tender</li> <li>Construction</li> </ul> |
| Client ><br>Mr + Mrs Messenger                          |                                                  |
| Project ><br>1 Earls Road, Whiteh<br>Cumbria, CA28 6BB. | aven,                                            |
| Drawing Title ><br>Proposed Elevations.                 |                                                  |
| Scale ><br>1:100 @ A3                                   | Date ><br>May 2025                               |
| Drawing No. ><br>2122-008-20                            | Rev >                                            |