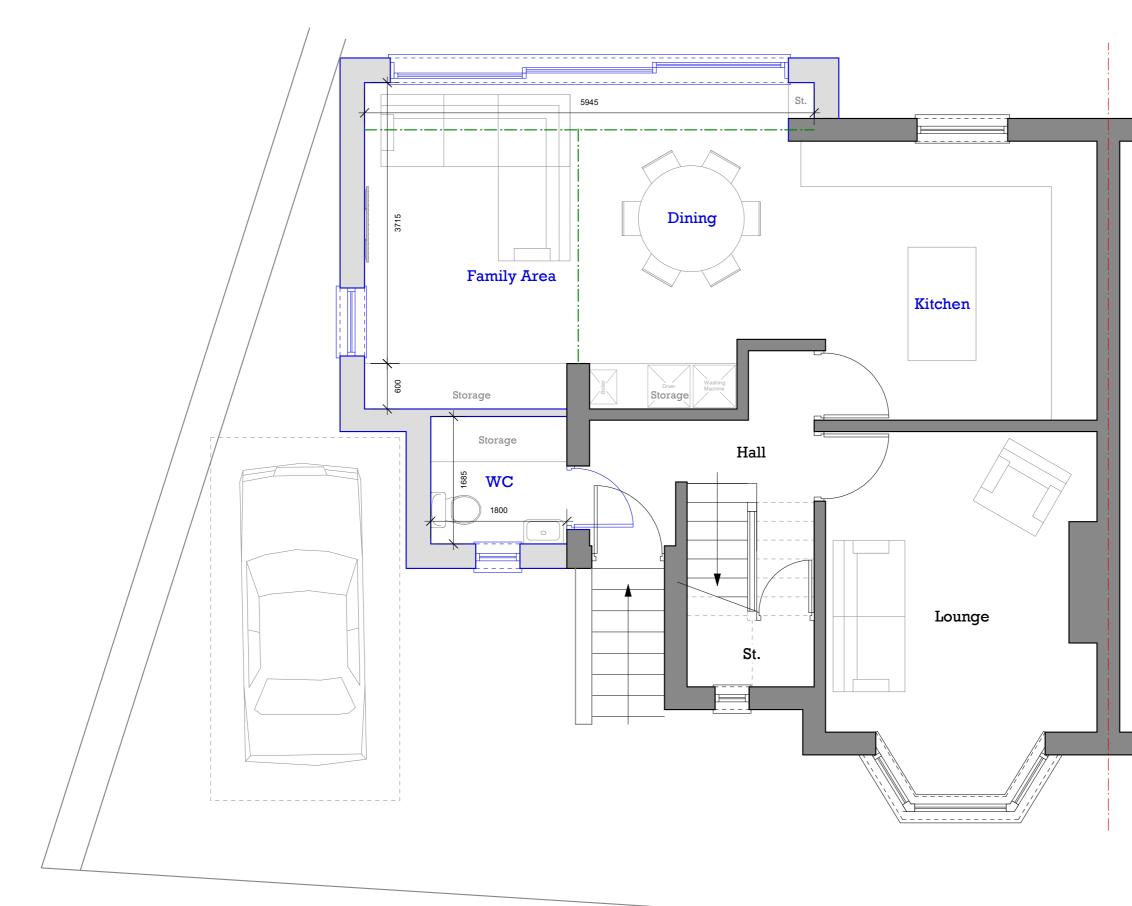

| MC Architect                                                 | CA<br>ure + Design                            |
|--------------------------------------------------------------|-----------------------------------------------|
| <ul> <li>Preliminary</li> <li>For Approval</li> </ul>        | <ul><li>Tender</li><li>Construction</li></ul> |
| Client ><br>Mr + Mrs Messenge                                | er.                                           |
| Project ><br>1 Earls Road, Whitehaven,<br>Cumbria, CA28 6BB. |                                               |
| Drawing Title ><br>Proposed Ground Floor Plan.               |                                               |
| Scale ><br>1:50 @ A3                                         | Date ><br>Feb 2025                            |
| Drawing No. >                                                | Rev >                                         |