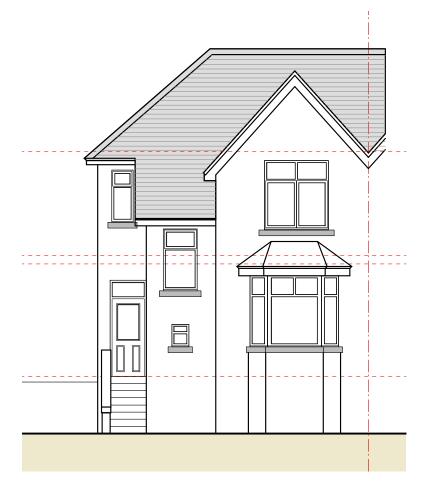

Proposed Front Elevation A Scale 1:100 @ A3

Proposed Side Elevation C Scale 1:100 @ A3

Proposed Rear Elevation B Scale 1:100 @ A3

| MC Architectu                                           | <b>CA</b><br>re + Design                         |
|---------------------------------------------------------|--------------------------------------------------|
| <ul><li>Preliminary</li><li>For Approval</li></ul>      | <ul> <li>Tender</li> <li>Construction</li> </ul> |
| Client ><br>Mr + Mrs Messenger                          |                                                  |
| Project ><br>1 Earls Road, Whiteh<br>Cumbria, CA28 6BB. | aven,                                            |
| Drawing Title ><br>Proposed Elevations.                 |                                                  |
| Scale ><br>1:100 @ A3                                   | Date ><br>May 2025                               |
| Drawing No. ><br>2122-008-20                            | Rev >                                            |