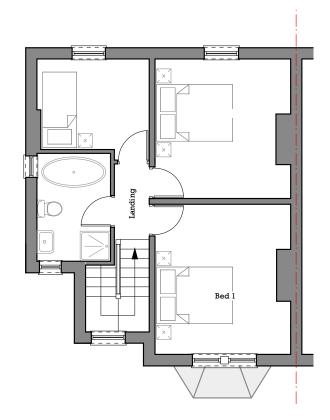

Proposed First Floor Plan Scale 1:50 @ A3

Please Note:

Drawings subject to relevant statutory approvals.

All dimensions to be checked on site. Do not scale from this drawing. Work to figured dimensions only.

© This drawing is copyright of MC Architecture + Design Ltd and may not be reproduced in any way without their specific permission.

| MC Architectur                                               | <b>YA</b><br>re + Design                      |
|--------------------------------------------------------------|-----------------------------------------------|
| <ul> <li>Preliminary</li> <li>For Approval</li> </ul>        | <ul><li>Tender</li><li>Construction</li></ul> |
| Client ><br>Mr + Mrs Messenger.                              |                                               |
| Project ><br>1 Earls Road, Whitehaven,<br>Cumbria, CA28 6BB. |                                               |
| Drawing Title ><br>Proposed First Floor Plan.                |                                               |
| Scale ><br>1:50 @ A3                                         | Date ><br>Feb 2025                            |
| Drawing No. ><br>2122-008-11                                 | Rev > D                                       |