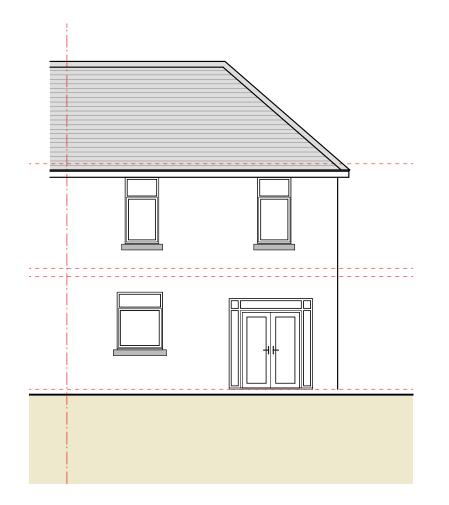

Proposed Front Elevation A Scale 1:100 @ A3

Proposed Side Elevation C Scale 1:100 @ A3

Proposed Rear Elevation B Scale 1:100 @ A3

| MC Architectu                                           | <b>CA</b><br>re + Design                         |
|---------------------------------------------------------|--------------------------------------------------|
| <ul><li>Preliminary</li><li>For Approval</li></ul>      | <ul> <li>Tender</li> <li>Construction</li> </ul> |
| Client ><br>Mr + Mrs Messenger                          |                                                  |
| Project ><br>1 Earls Road, Whiteh<br>Cumbria, CA28 6BB. | aven,                                            |
| Drawing Title ><br>Proposed Elevations.                 |                                                  |
| Scale ><br>1:100 @ A3                                   | Date ><br>May 2025                               |
| Drawing No. ><br>2122-008-20                            | Rev >                                            |