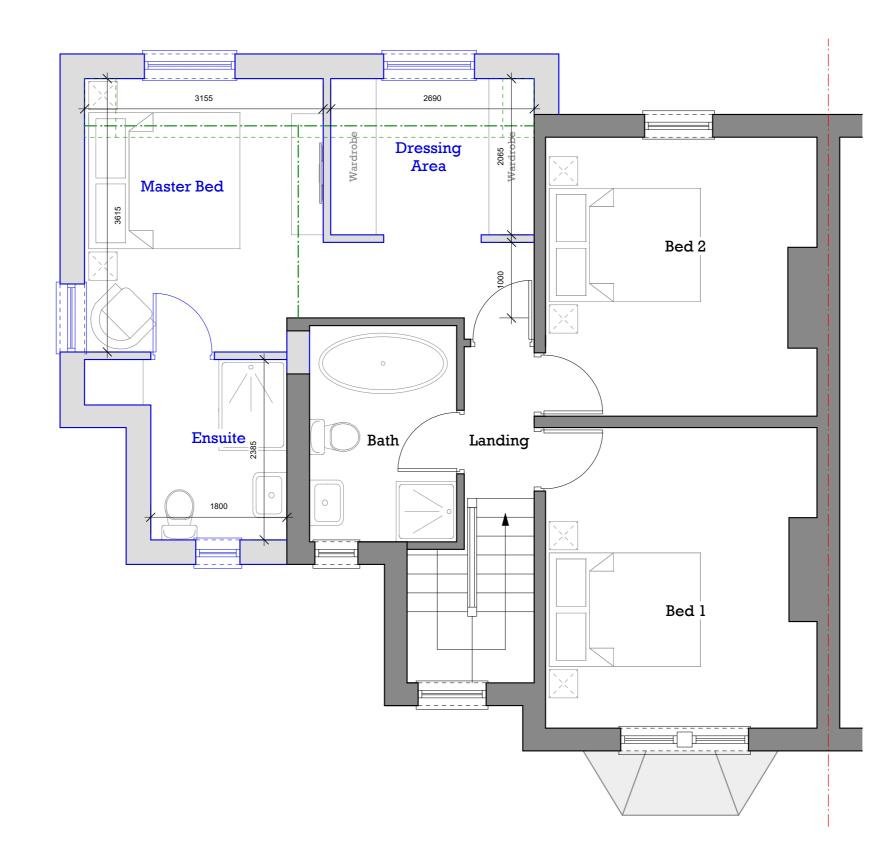

Proposed First Floor Plan Scale 1:50 @ A3

Please Note:

Drawings subject to relevant statutory approvals.

All dimensions to be checked on site. Do not scale from this drawing. Work to figured dimensions only.

© This drawing is copyright of MC Architecture + Design Ltd and may not be reproduced in any way without their specific permission.

| MC Architectur                                               | <b>YA</b><br>re + Design                      |
|--------------------------------------------------------------|-----------------------------------------------|
| <ul> <li>Preliminary</li> <li>For Approval</li> </ul>        | <ul><li>Tender</li><li>Construction</li></ul> |
| Client ><br>Mr + Mrs Messenger.                              |                                               |
| Project ><br>1 Earls Road, Whitehaven,<br>Cumbria, CA28 6BB. |                                               |
| Drawing Title ><br>Proposed First Floor Plan.                |                                               |
| Scale ><br>1:50 @ A3                                         | Date ><br>Feb 2025                            |
| Drawing No. ><br>2122-008-11                                 | Rev > D                                       |