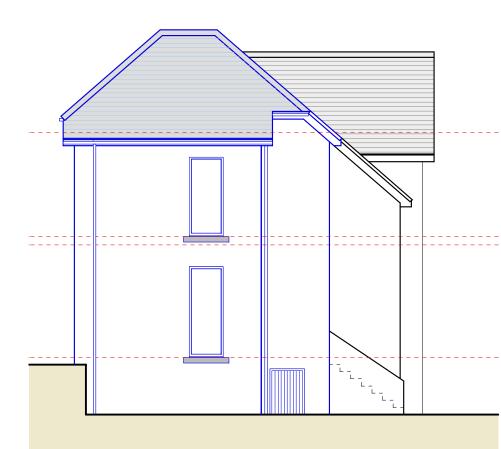

Proposed Front Elevation A Scale 1:100 @ A3

Proposed Side Elevation C Scale 1:100 @ A3

Proposed Rear Elevation B Scale 1:100 @ A3

| MC Architectu                                           | <b>CA</b><br>re + Design                         |
|---------------------------------------------------------|--------------------------------------------------|
| <ul><li>Preliminary</li><li>For Approval</li></ul>      | <ul> <li>Tender</li> <li>Construction</li> </ul> |
| Client ><br>Mr + Mrs Messenger                          |                                                  |
| Project ><br>1 Earls Road, Whiteh<br>Cumbria, CA28 6BB. | aven,                                            |
| Drawing Title ><br>Proposed Elevations.                 |                                                  |
| Scale ><br>1:100 @ A3                                   | Date ><br>May 2025                               |
| Drawing No. ><br>2122-008-20                            | Rev >                                            |