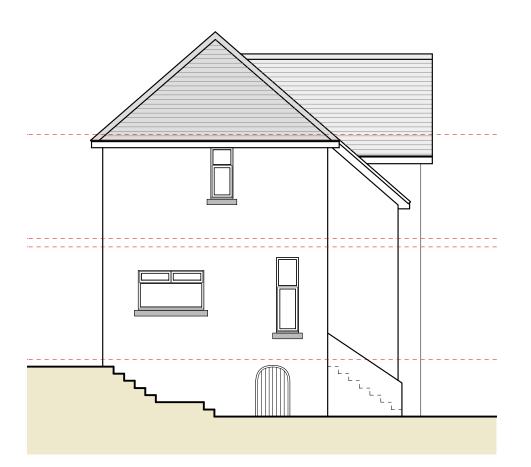

Proposed Front Elevation A Scale 1:100 @ A3

Proposed Side Elevation C Scale 1:100 @ A3

Proposed Rear Elevation B Scale 1:100 @ A3

| MC Architectu                                           | <b>CA</b><br>re + Design                         |
|---------------------------------------------------------|--------------------------------------------------|
| <ul><li>Preliminary</li><li>For Approval</li></ul>      | <ul> <li>Tender</li> <li>Construction</li> </ul> |
| Client ><br>Mr + Mrs Messenger                          |                                                  |
| Project ><br>1 Earls Road, Whiteh<br>Cumbria, CA28 6BB. | aven,                                            |
| Drawing Title ><br>Proposed Elevations.                 |                                                  |
| Scale ><br>1:100 @ A3                                   | Date ><br>May 2025                               |
| Drawing No. ><br>2122-008-20                            | Rev >                                            |