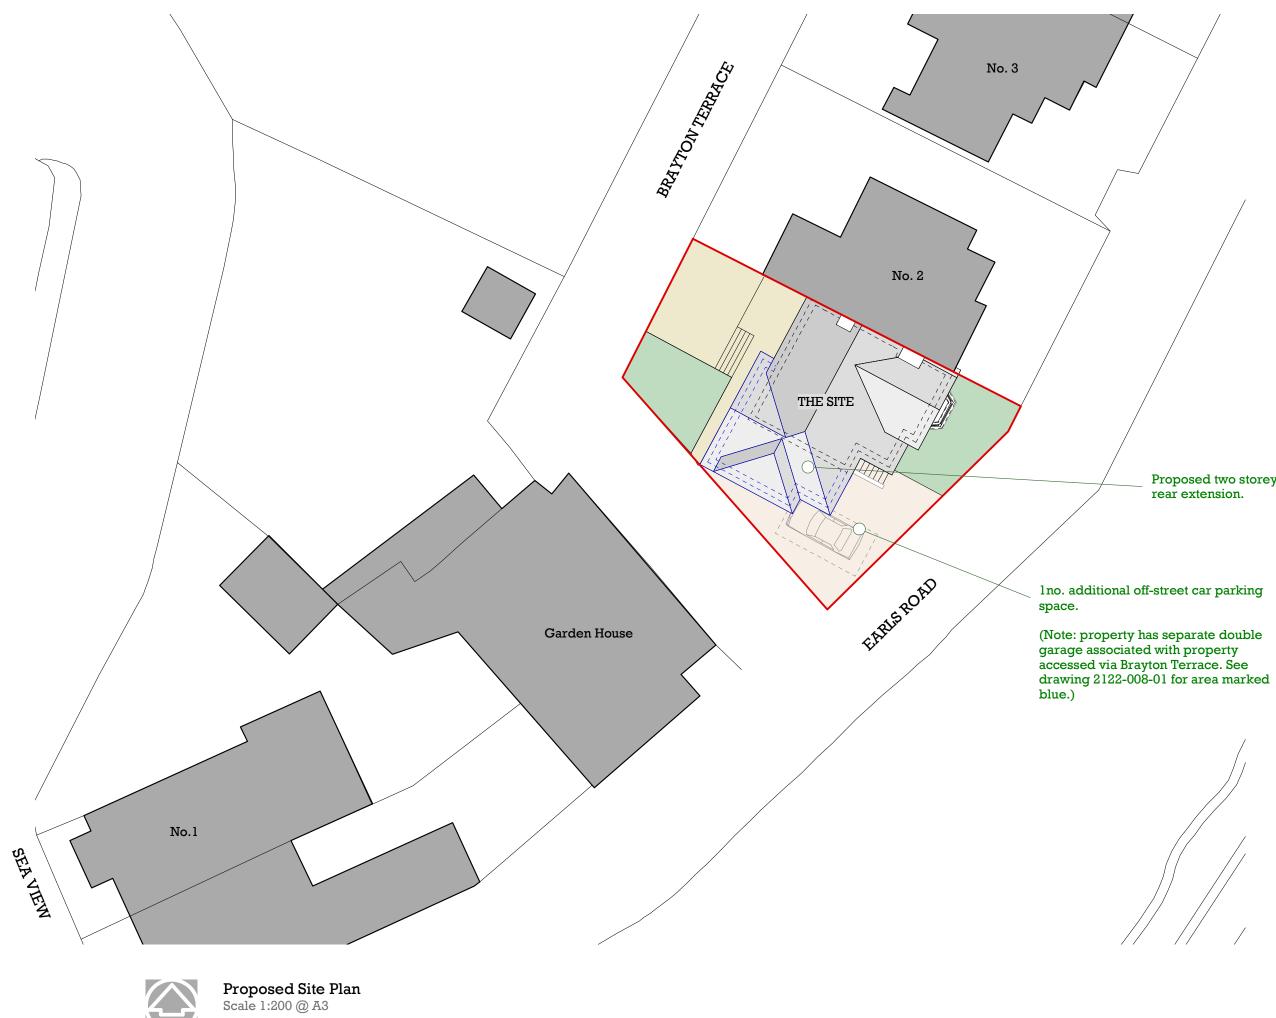

Proposed two storey side/ rear extension.

| MC Architecture + Design                                     |                                               |
|--------------------------------------------------------------|-----------------------------------------------|
| <ul><li>Preliminary</li><li>For Approval</li></ul>           | <ul><li>Tender</li><li>Construction</li></ul> |
| Client ><br>Mr + Mrs Messenger.                              |                                               |
| Project ><br>l Earls Road, Whitehaven,<br>Cumbria, CA28 6BB. |                                               |
| Drawing Title ><br>Proposed Site Plan                        |                                               |
| Scale ><br>1:200 @ A3                                        | Date ><br>Feb 2025                            |
| Drawing No. ><br>2122-008-04                                 | Rev > A                                       |