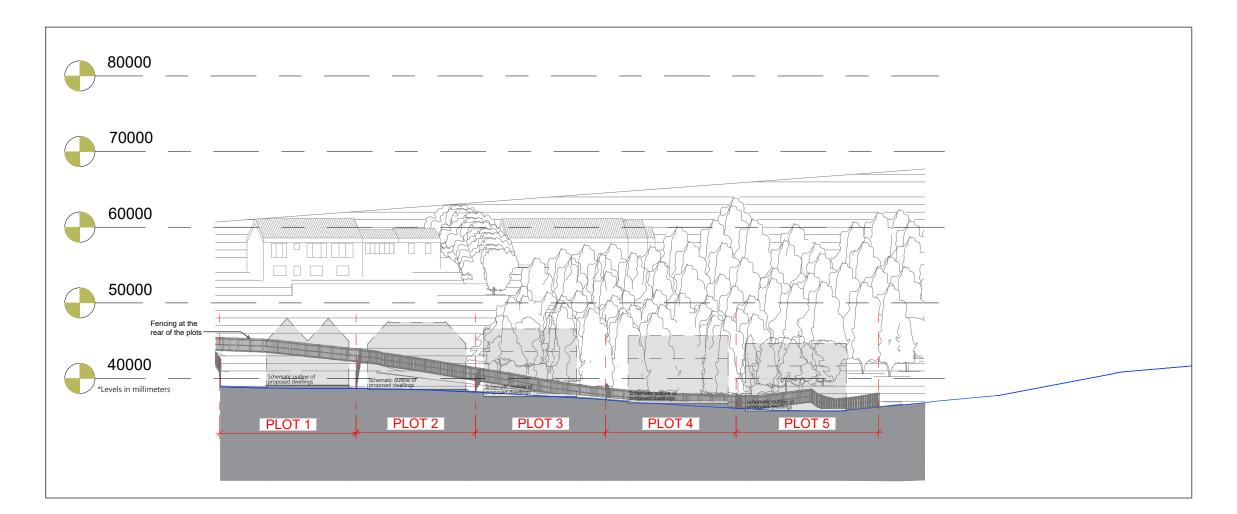

KEY
—— Existing Site Level

O1 Site Section

## Planning

Clier

Graeme Morgan

Proie

Nethertown Road, St Bees

Site Section

| Scale:      | Sheet Size: | Drawn: | Date:     |
|-------------|-------------|--------|-----------|
| 1/500       | A3          | CG     | 09/2021   |
| Project No: | Drawing No: |        | Revision: |
| 1956        | 007         |        | -         |