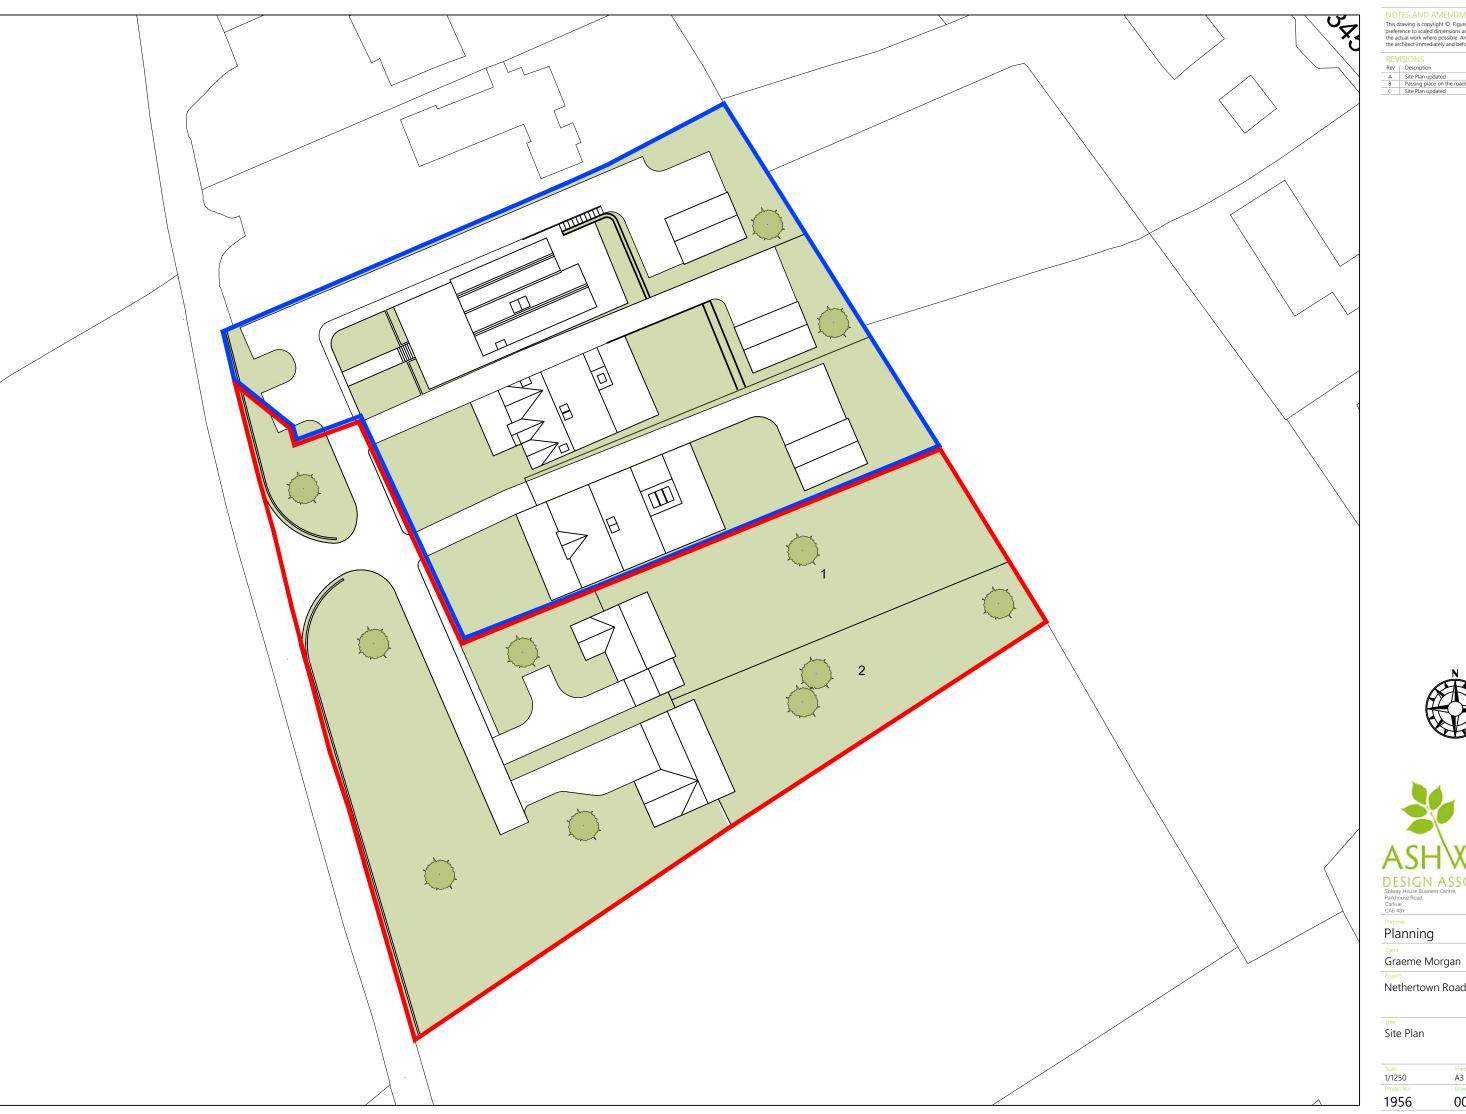

# Planning

Nethertown Road, St Bees

# Site Plan

| Project No: | Drawing No: |        | Revision: |
|-------------|-------------|--------|-----------|
| 1/1250      | A3          | jc     | 09/20     |
| Scale:      | Sheet Size: | Drawn: | Date:     |