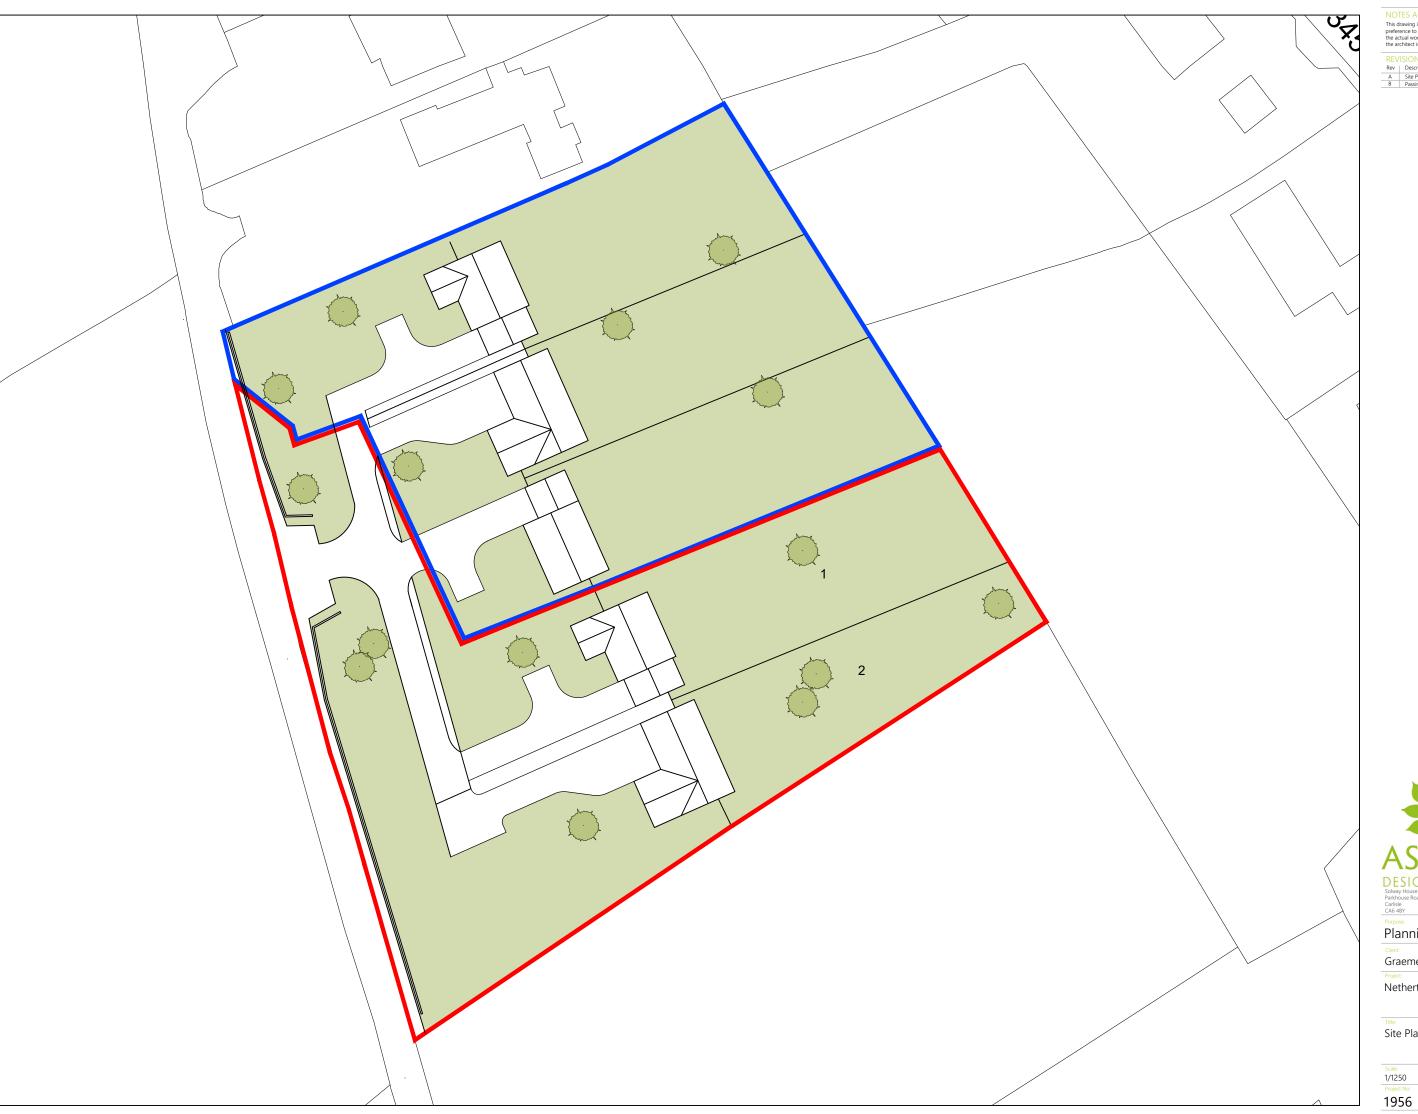

# Planning

## Graeme Morgan

Nethertown Road, St Bees

Site Plan

| Scale: | Sheet Size: | Drawn: | Date: 09/2 |
|--------|-------------|--------|------------|
| 1/1250 | A3          | jc     |            |
|        |             |        |            |