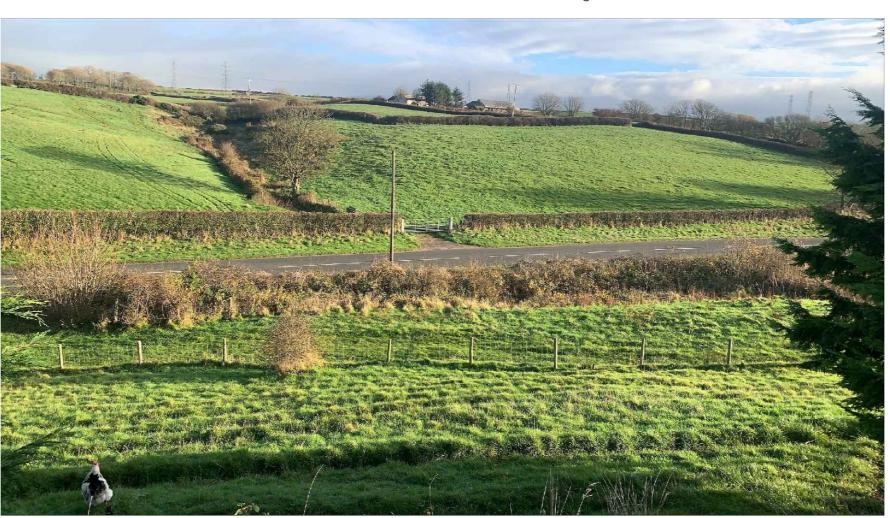

View of existing entrance from B5345.

View of proposed pod site facing Southeast.

View of existing entrance from site.

View of proposed pod site facing Northwest.

View of proposed parking area from pod site.