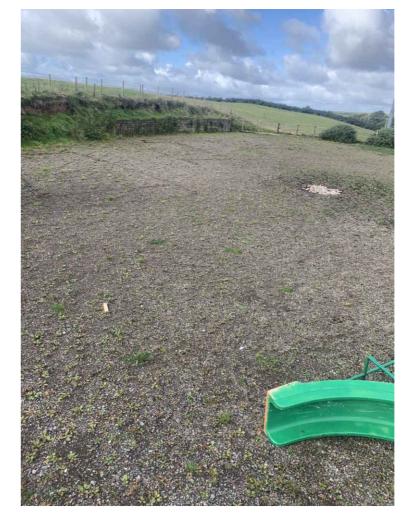

View of existing entrance from B5345.

View of proposed pod site facing Southeast.

View of existing entrance from site.

View of proposed pod site facing Northwest.

View of proposed parking area from pod site.