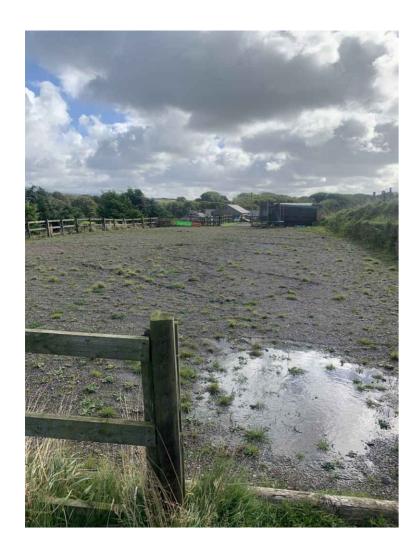

View of existing entrance from B5345.

View of proposed pod site facing Southeast.

View of existing entrance from site.

View of proposed pod site facing Northwest.

View of proposed parking area from pod site.