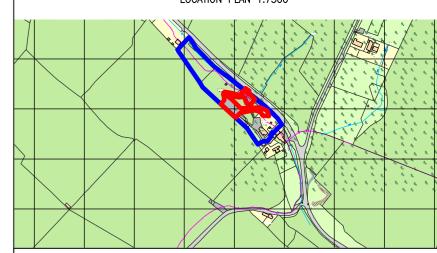

View of existing entrance from B5345.



View of proposed pod site facing Southeast.



View of existing entrance from site.



View of proposed pod site facing Northwest.



View of proposed parking area from pod site.

## **GIAmpitect**

W: WWW.GLAMPITECT.CO.UK E: CONTACT@GLAMPITECT.CO.UK

T: 0131 202 9002





Proposed Glamping Site For Gemma Waghorn -5 Ellerbeck Barns, Egremont Road, Egremont Cumbria CA222UA

**Drawing Title:** SITE PHOTOGRAPHS

**Drawing Number:** 

## 210825-01-03

Revision:

11-10-21 Date: NTS

Scale: TA Drawn By: **CAD Dwg File:** 

Arch. Base Dwg: -

Issue Status:

## Full Planning Application [A2]