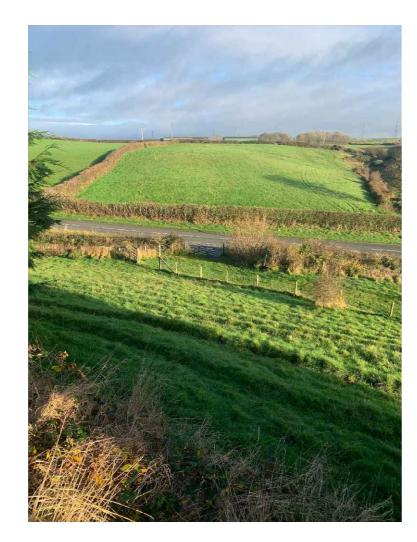

View of existing entrance from B5345.

View of proposed pod site facing Southeast.

View of existing entrance from site.

View of proposed pod site facing Northwest.

View of proposed parking area from pod site.