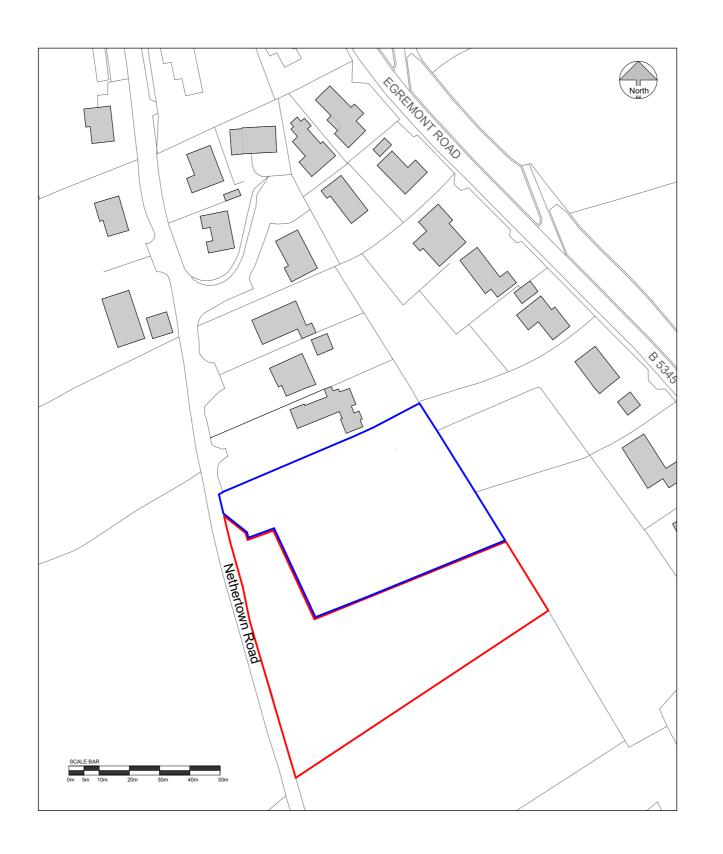

#### NOTES AND AMENDMENTS

This drawing is copyright @. Figured dimensions are to be followed in preferer to scaled dimensions and particulars are to be taken from the actual work whe possible. Any discrepancy must be reported to the architect immediately and before proceeding.

#### **REVISIONS**

Rev Description Drawn Date



## Nethertown Road St.Bees

\_\_\_

## Location Plan

Clier

# Graeme Morgan

| Drawn                    | Checked | Date            |            |  |
|--------------------------|---------|-----------------|------------|--|
| CG                       | JC      | 1               | 11.08.2021 |  |
| Scale (@ A3)<br>1 : 1250 |         | Project<br>1956 | t Number   |  |
| Drawing No.              |         |                 | Rev.       |  |
| 006