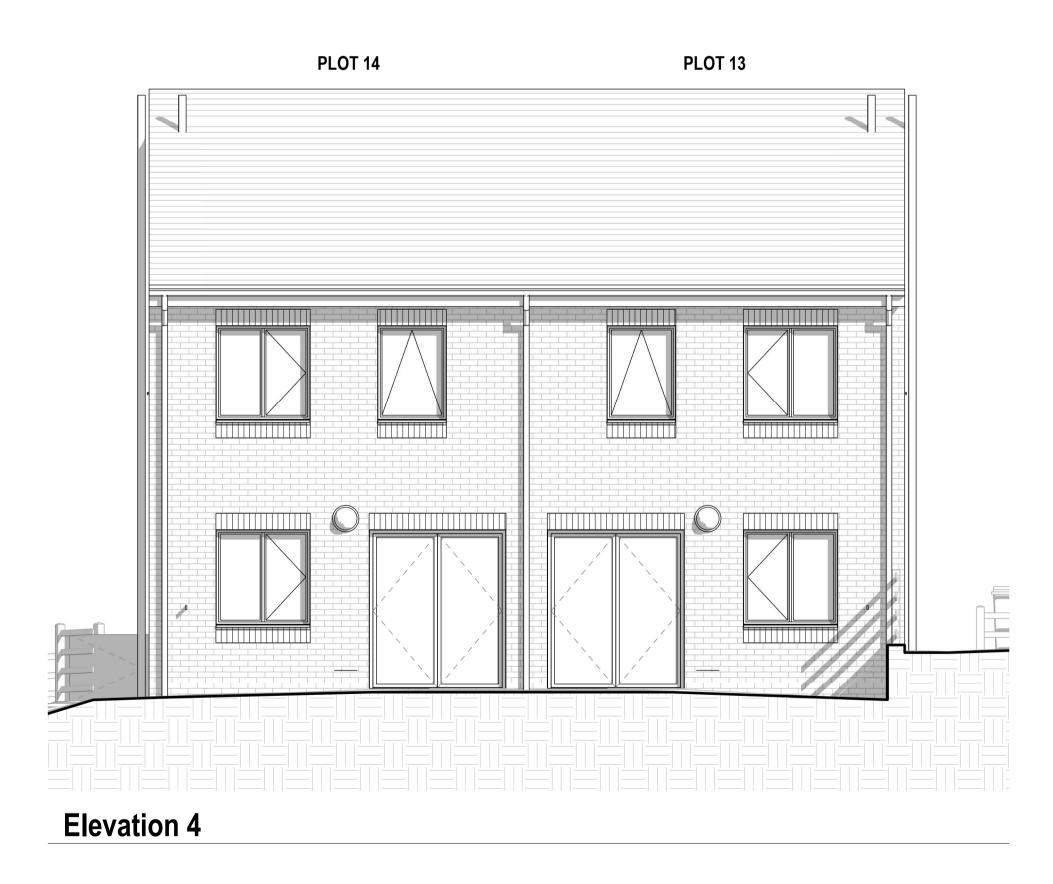

## PLOT 13-14 OVERALL ELEVATIONS Jefferson Park

4m

3m

5m

VISUAL SCALE 1:50 @ A1

<u>1</u>m

0m

2m