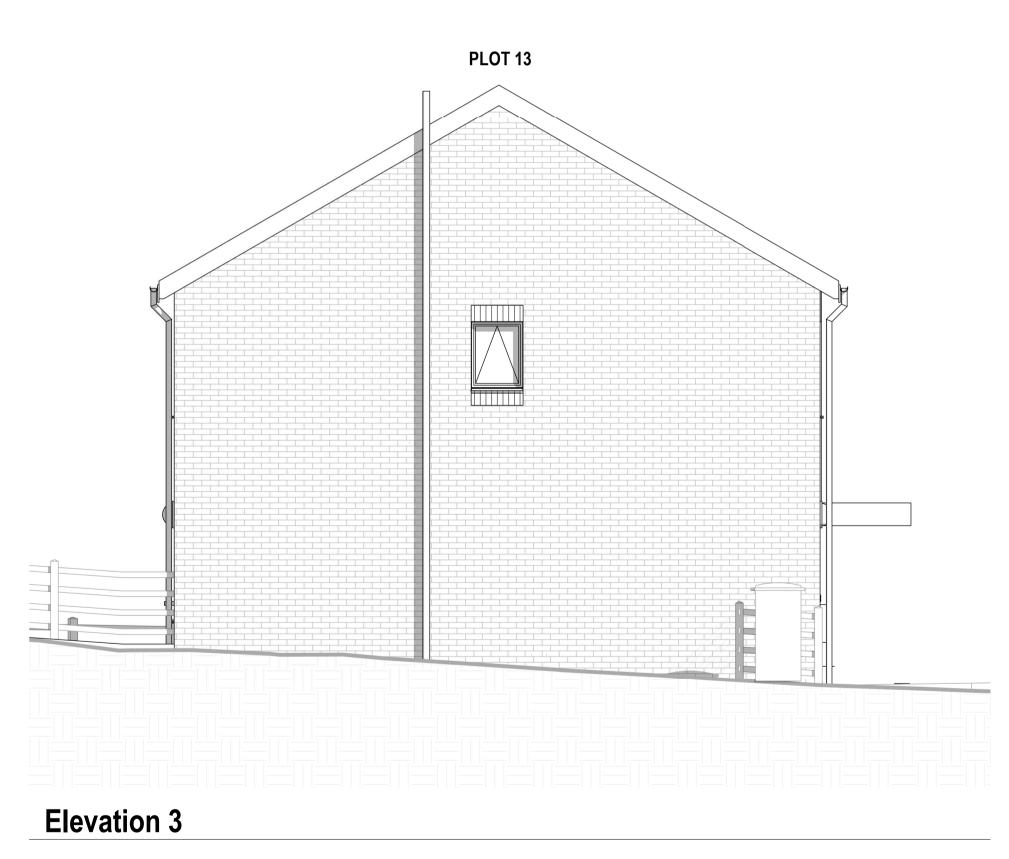

## PLOT 13-14 OVERALL ELEVATIONS Jefferson Park

4m

3m

5m

VISUAL SCALE 1:50 @ A1

<u>1</u>m

0m

2m