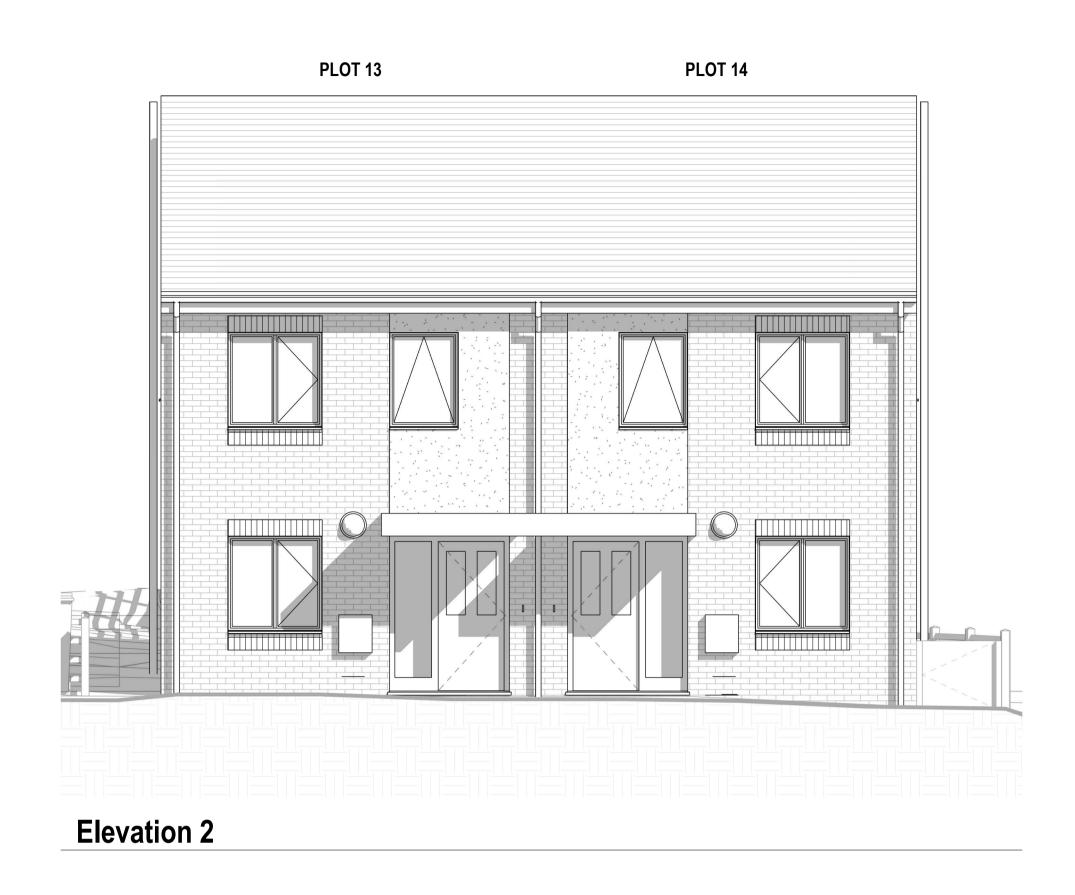

## PLOT 13-14 OVERALL ELEVATIONS Jefferson Park

4m

3m

5m

VISUAL SCALE 1:50 @ A1

<u>1</u>m

0m

2m