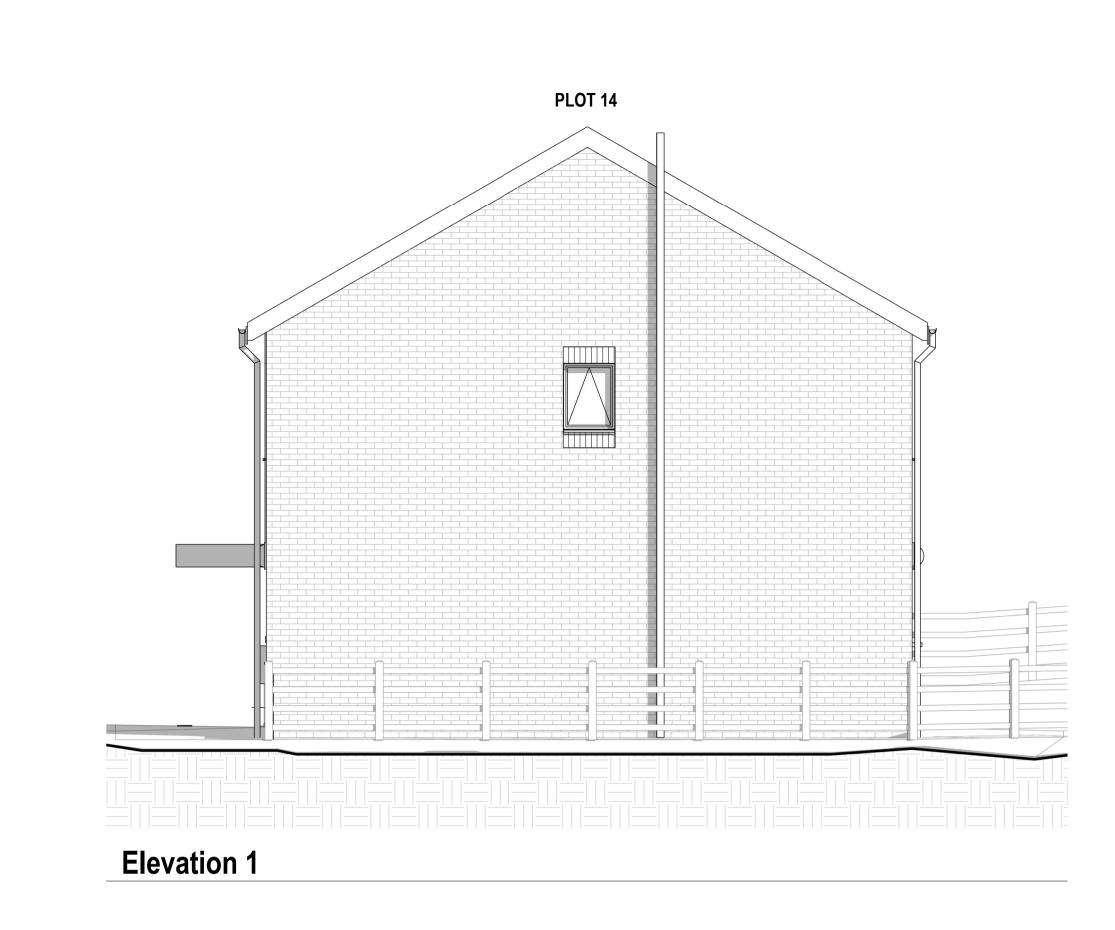

## PLOT 13-14 OVERALL ELEVATIONS Jefferson Park

4m

3m

5m

VISUAL SCALE 1:50 @ A1

<u>1</u>m

0m

2m