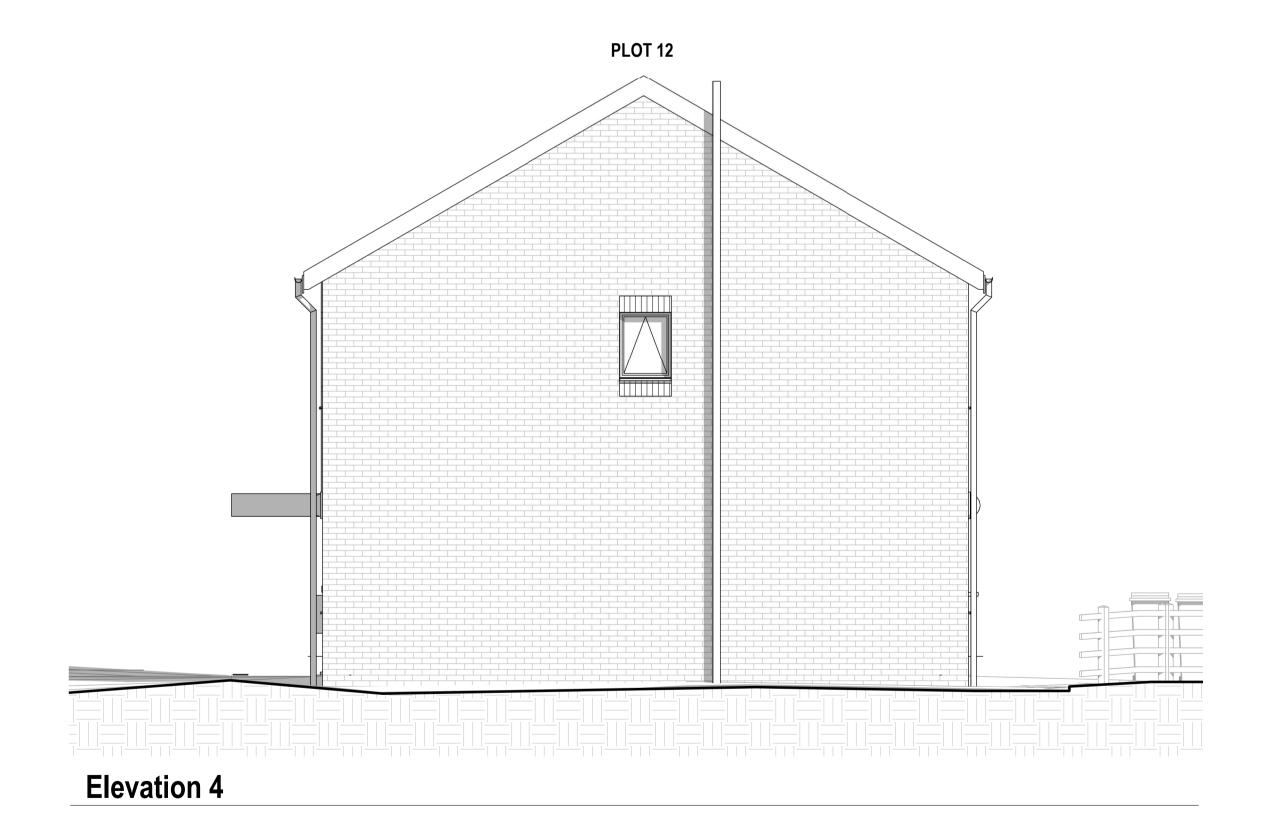

## PLOT 9-12 OVERALL ELEVATIONS 2

## PLOT 9-12 OVERALL ELEVATIONS 2

 Drawn by
 Date
 Plot date / time

 AB
 10/11/2021
 15/12/2021
 10:23:45

 Scale @ A1
 Computer file
 C:\Users\AB\Architects Plus (UK) Ltd\DriveV - Documents (1)\Usbs\21039 Jefferson Park\3 Live Drawings\2 Revit\01-WIP\21039-APL-00-ZZ-M3-A-Site.rvt