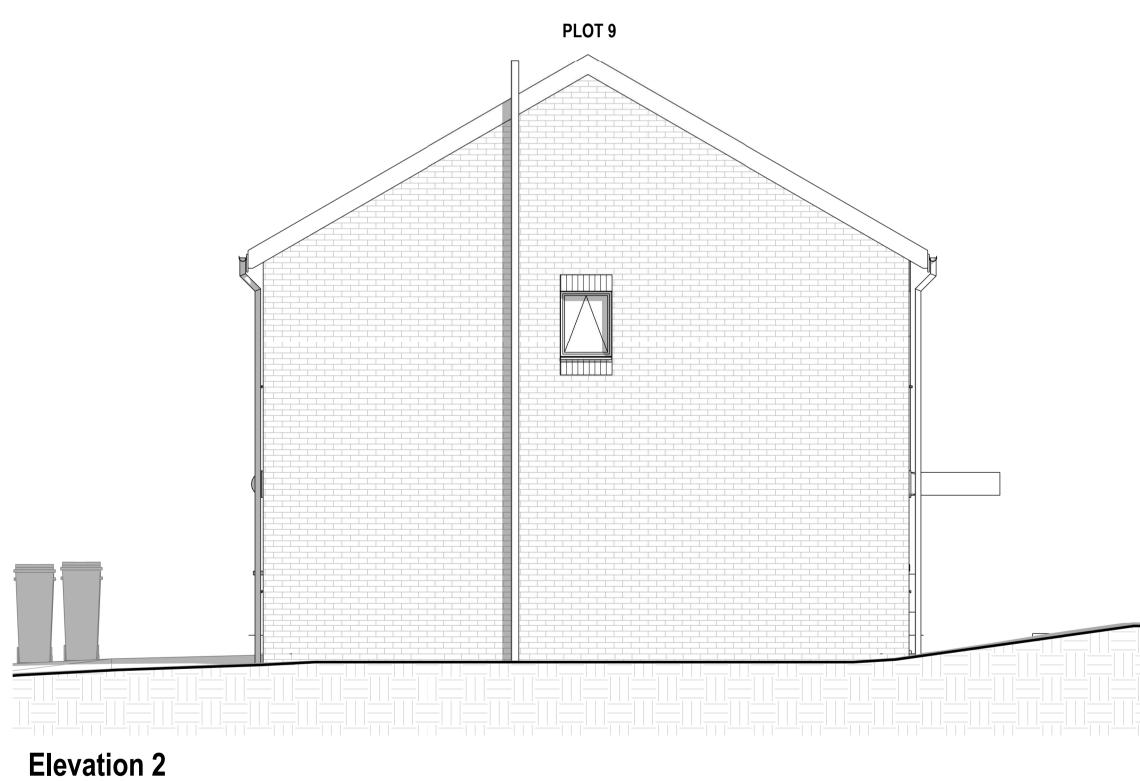

## **PLOT 9-12 OVERALL ELEVATIONS 1** Jefferson Park

VISUAL SCALE 1:50 @ A1

\_1m

<u>0</u>m

2m

3m

4m

5m