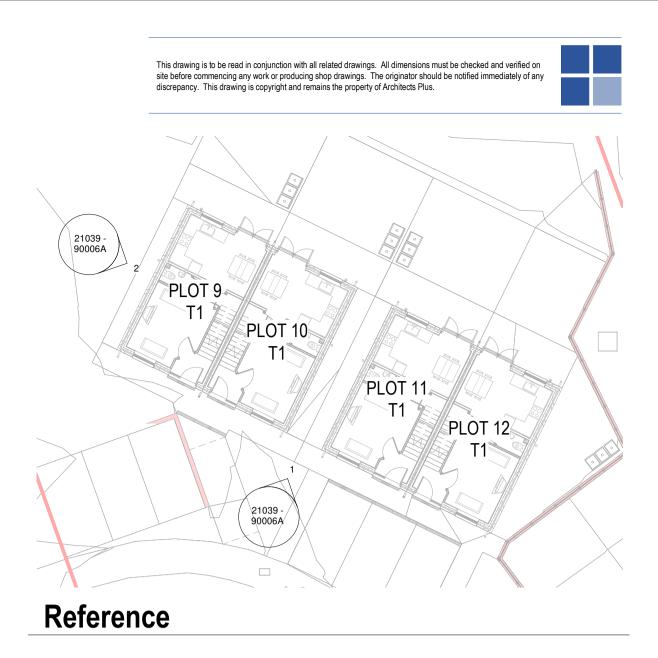

## **PLOT 9-12 OVERALL ELEVATIONS 1** Jefferson Park

VISUAL SCALE 1:50 @ A1

\_1m

<u>0</u>m

2m

3m

4m

5m



| A                                                                        | Timber weatherboarding feature pan<br>removed for alternative finishes. | els 15/12                                                       | 2/2021                                                         | AB                                                      | BG                      |
|--------------------------------------------------------------------------|-------------------------------------------------------------------------|-----------------------------------------------------------------|----------------------------------------------------------------|---------------------------------------------------------|-------------------------|
| revision