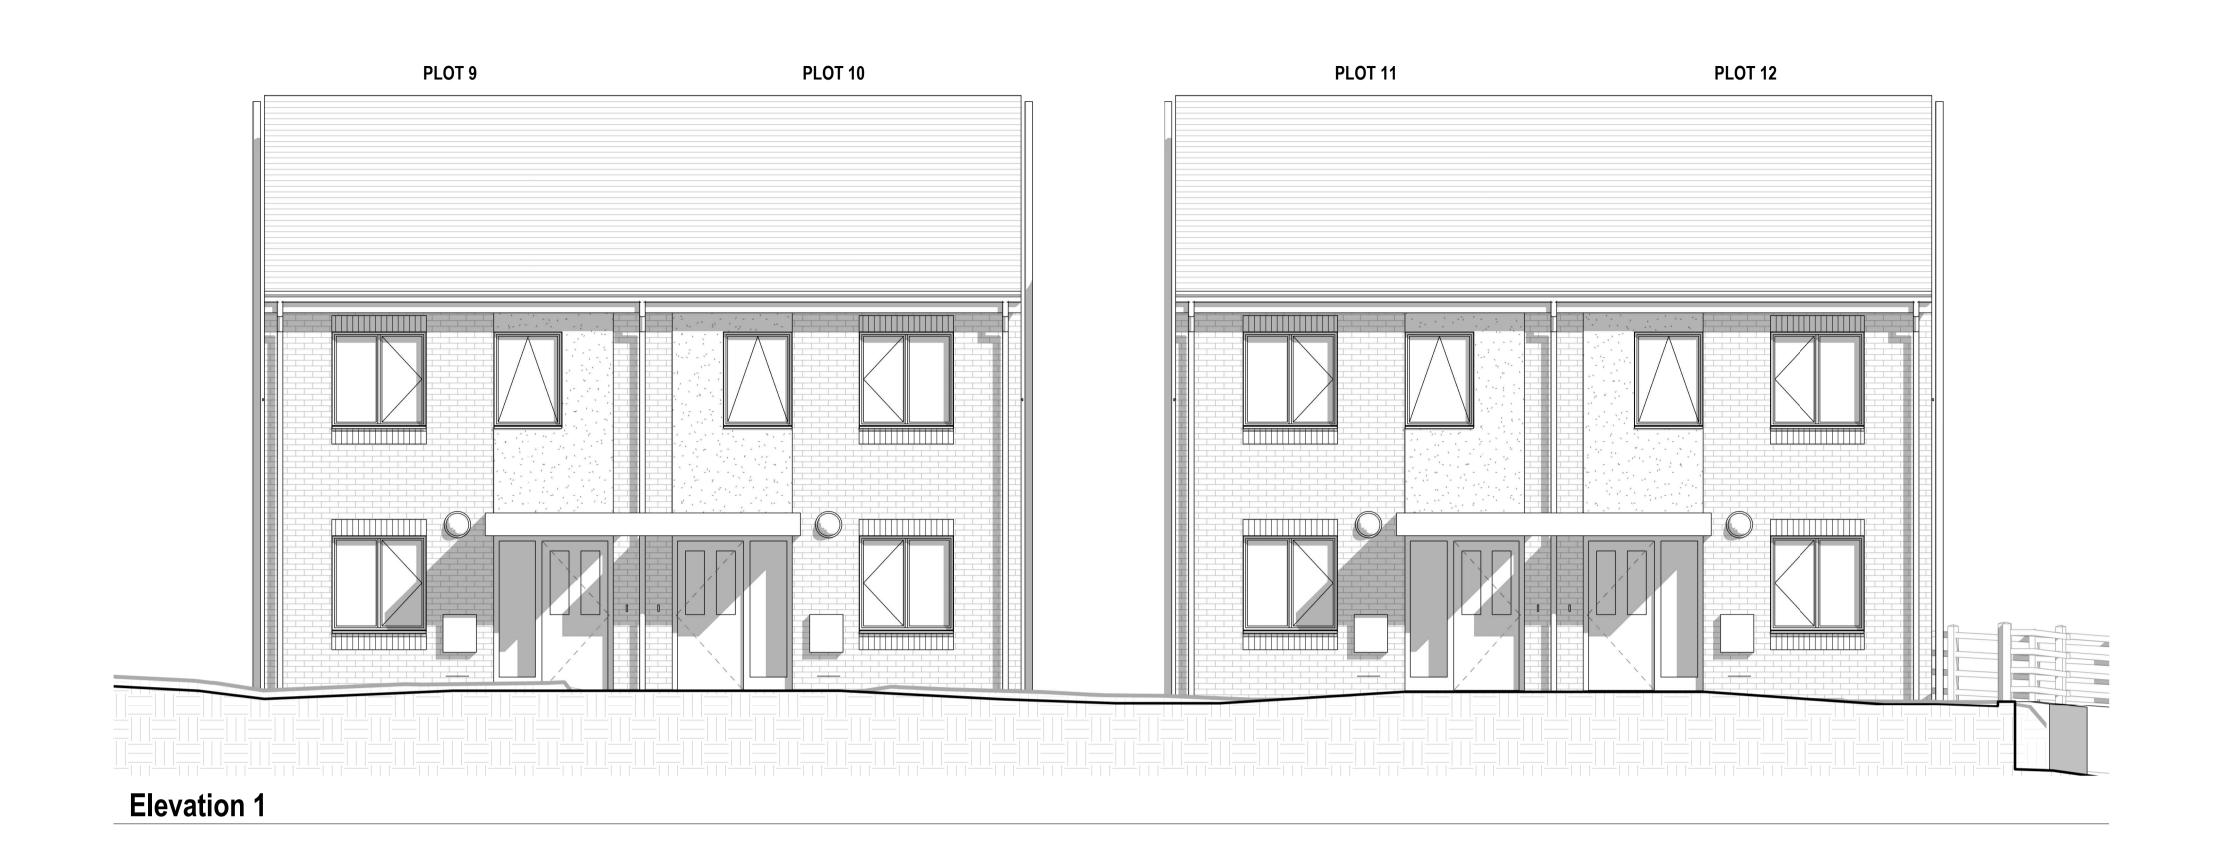

## **PLOT 9-12 OVERALL ELEVATIONS 1** Jefferson Park

VISUAL SCALE 1:50 @ A1

\_1m

<u>0</u>m

2m

3m

4m

5m

| A                                                                        | Timber weatherboarding feature pan<br>removed for alternative finishes. | els 15/12                                                       | 2/2021                                                         | AB                                                      | BG                      |
|--------------------------------------------------------------------------|-------------------------------------------------------------------------|-----------------------------------------------------------------|----------------------------------------------------------------|---------------------------------------------------------|-------------------------|
| revision                                                                 | description                                                             | d                                                               | ate                                                            | drawn                                                   | approved                |
| RIBA stage<br>4 - T                                                      | ECHNICAL DESIGN                                                         | Status<br>BR - BUI                                              | LDING                                                          | REGL                                                    | JLATIONS                |
| Α                                                                        | RCH                                                                     | I T E                                                           |                                                                | <b>C</b> '                                              | <b>T</b> S              |
|                                                                          |                                                                         | P                                                               |                                                                | . L                                                     | JS                      |
| Project<br>Jeffers                                                       | son Park                                                                |                                                                 |                                                                |                                                         |                         |
| Client name                                                              | • ·                                                                     |                                                                 |                                                                |                                                         |                         |
| Inoma                                                                    | as Armstrong                                                            |                                                                 |                                                                |                                                         |                         |
| Drawing<br>PLO                                                           | T 9-12 OVERALL                                                          |                                                                 |                                                                |                                                         |                         |
| Drawing                                                                  | T 9-12 OVERALL                                                          |                                                                 | Plot date                                                      | e / time                                                | 10:23:32                |
| Drawing<br>PLO<br>Drawn by                                               | T 9-12 OVERALL                                                          | ite                                                             | Plot date<br>15/1                                              | e / time<br><b>2/2021</b><br>Documents (1)\Jc           |                         |
| Drawing<br>PLO<br>Drawn by<br>AB<br>Scale @ A1<br>As indi<br>Drawing num | T 9-12 OVERALL                                                          | ite<br>0/11/2021<br>Imputer file<br>UsersVABArchitects Plus (UF | Plot date<br>15/1                                              | / time<br>2/2021<br>Documents (1)Uc<br>IZ-M3-A-Site.rvt |                         |
| Drawing<br>PLO<br>Drawn by<br>AB<br>Scale @ A1<br>As indi<br>Drawing num | DT 9-12 OVERALL                                                         | ite<br>0/11/2021<br>Imputer file<br>UsersVABArchitects Plus (UF | Plot date<br><b>15/1</b><br>() Ltd\DriveV - 1<br>1039-APL-00-2 | 2/2021<br>2/2021<br>Documents (1)Uc<br>(2-M3-A-Site.rvt | bbs\21039 Jefferson Par |