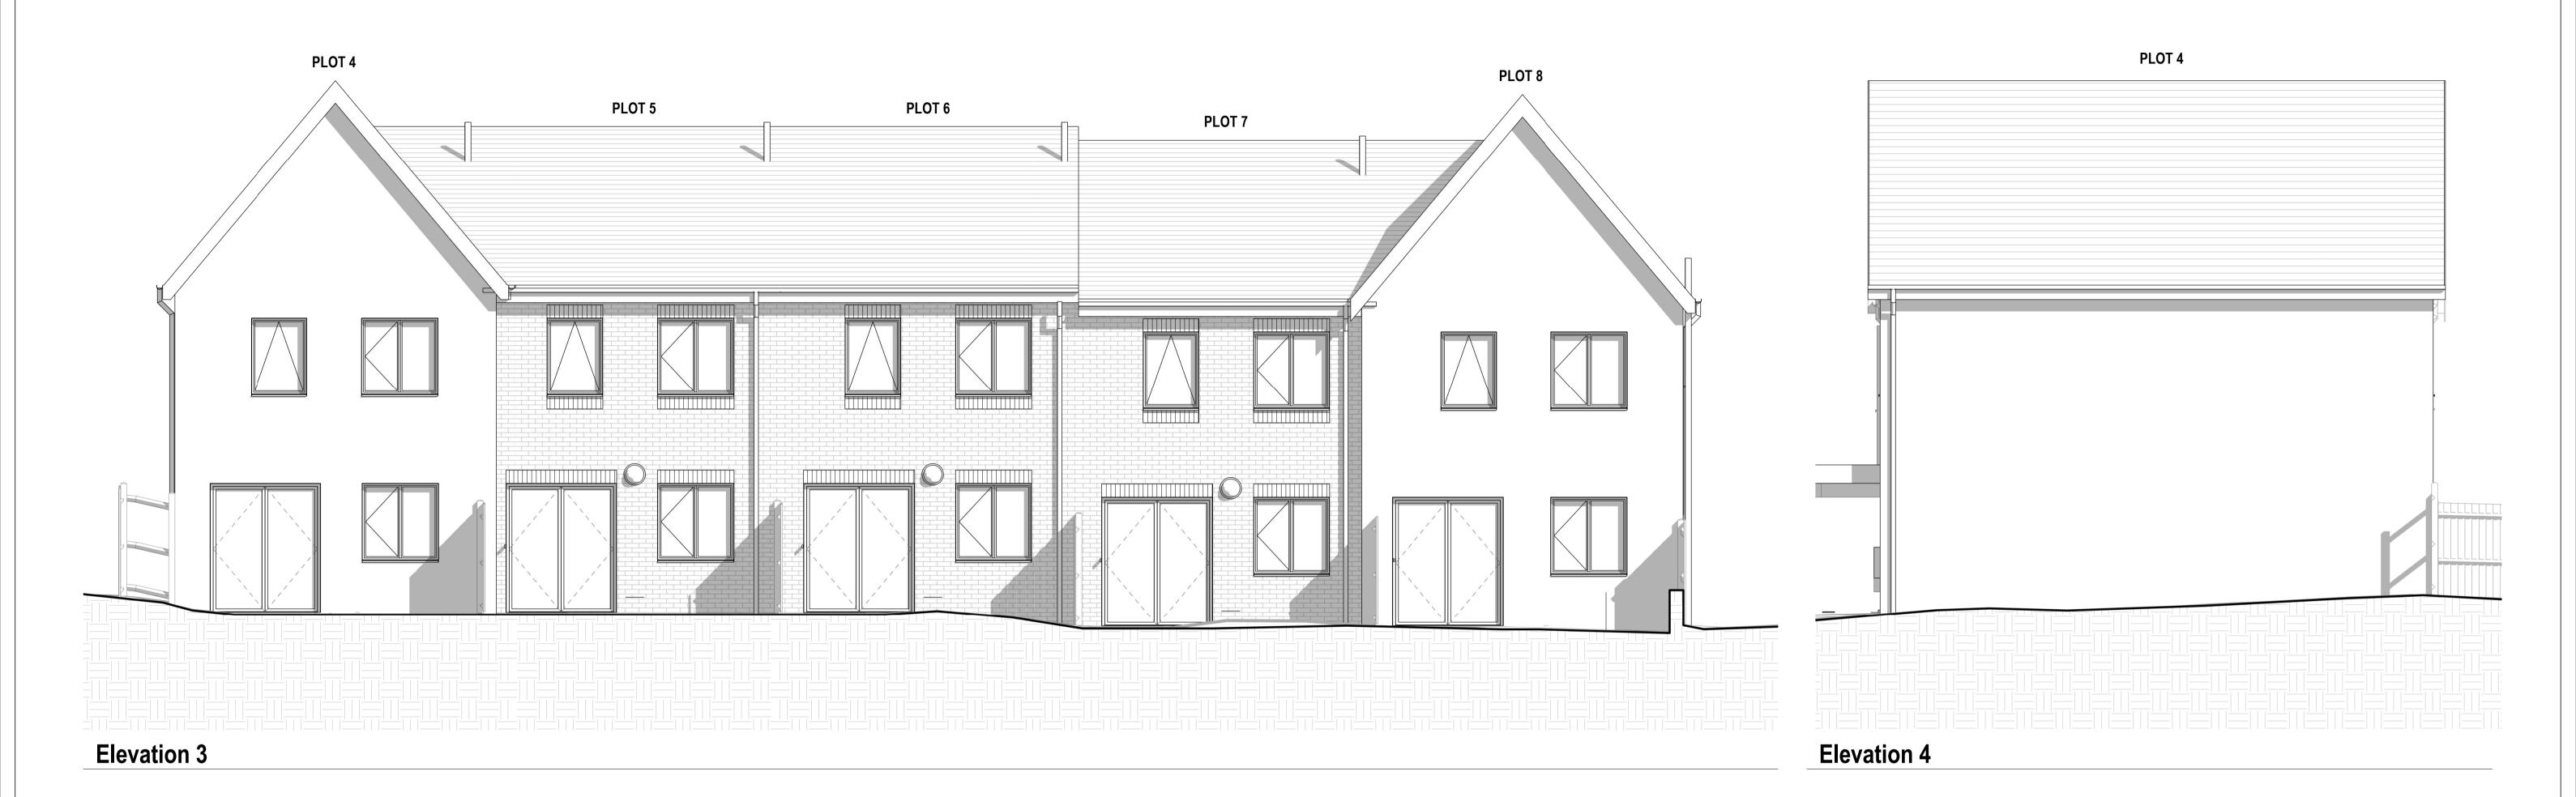

## **PLOT 4-8 OVERALL ELEVATIONS 2** Jefferson Park

4m

5m

<u>,1m</u> 2m 3m 0m 

VISUAL SCALE 1:50 @ A1

Reference

| AB                              | 10/11/2021                                                                                                                                            | 10/12/2021 14:45:10 |
|---------------------------------|-------------------------------------------------------------------------------------------------------------------------------------------------------|---------------------|
| Scale @ A1                      | Computer file                                                                                                                                         |                     |
| As indicated                    | C:\Users\AB\Architects Plus (UK) Ltd\DriveV - Documents (1)\Jobs\21039 Jefferson Park\3<br>Live Drawings\2 Revit\01-WIP\21039-APL-00-ZZ-M3-A-Site.rvt |                     |
| Drawing number<br>21039 - 90005 |                                                                                                                                                       | Revision            |