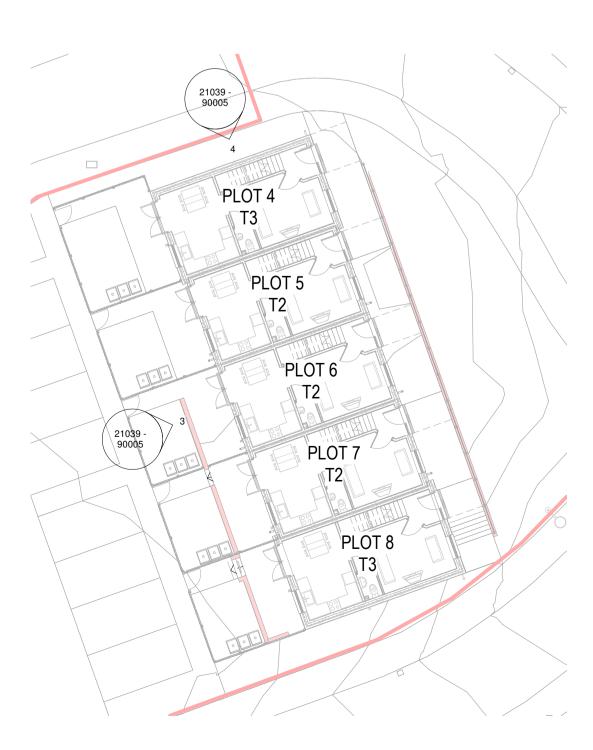

## **PLOT 4-8 OVERALL ELEVATIONS 2** Jefferson Park

4m

5m

<u>,1m</u> 2m 3m 0m 

VISUAL SCALE 1:50 @ A1

Reference

| AB                              | 10/11/2021                                                                                                                                            | 10/12/2021 14:45:10 |
|---------------------------------|-------------------------------------------------------------------------------------------------------------------------------------------------------|---------------------|
| Scale @ A1                      | Computer file                                                                                                                                         |                     |
| As indicated                    | C:\Users\AB\Architects Plus (UK) Ltd\DriveV - Documents (1)\Jobs\21039 Jefferson Park\3<br>Live Drawings\2 Revit\01-WIP\21039-APL-00-ZZ-M3-A-Site.rvt |                     |
| Drawing number<br>21039 - 90005 |                                                                                                                                                       | Revision            |