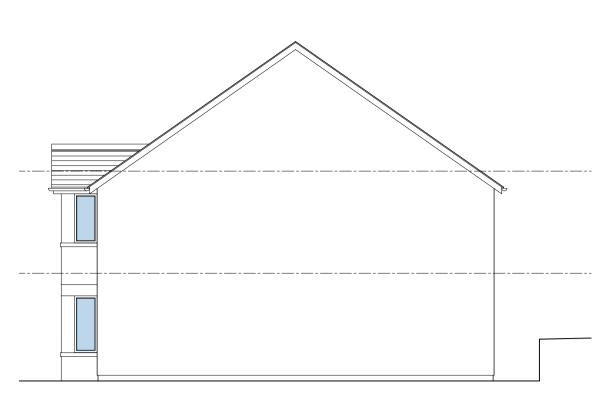

Second Floor Plan
Scale 1:100

First Floor Plan
Scale 1:100

Ground Floor Pl Scale 1:100

South East Elevation

Scale 1:100

North West Elevation
Scale 1:100

Section A-A
Scale 1:100

North East Elevation

Scale 1:100

South West Elevation

Scale 1:100

| D   | Location Plan amended     | sg | 09-06-2 |
|-----|---------------------------|----|---------|
| С   | Rooflights & note amended | sg | 03-06-2 |
| В   | General amendments        | sg | 28-05-2 |
| A   | General amendments        | sg | 18-05-2 |
| REV | COMMENT                   | ВУ | DATE    |

PROJECT

New House

Plot 5

The Loudon

Gosforth

MATERIALS

Roof- Dark grey tiles or slate.
Walls- Self coloured render, scraped texture in stirling white and buff coloured artstone to bay windows & sandstone window cills.
Windows & Doors - Grey anthracite uPVC.
Patio - Buff coloured stone flags.
Driveway - Marshalls tegular cobble sets.
Rainwater gutters & downpipes - Black uPVC.
Fascias - Grey to match windows.