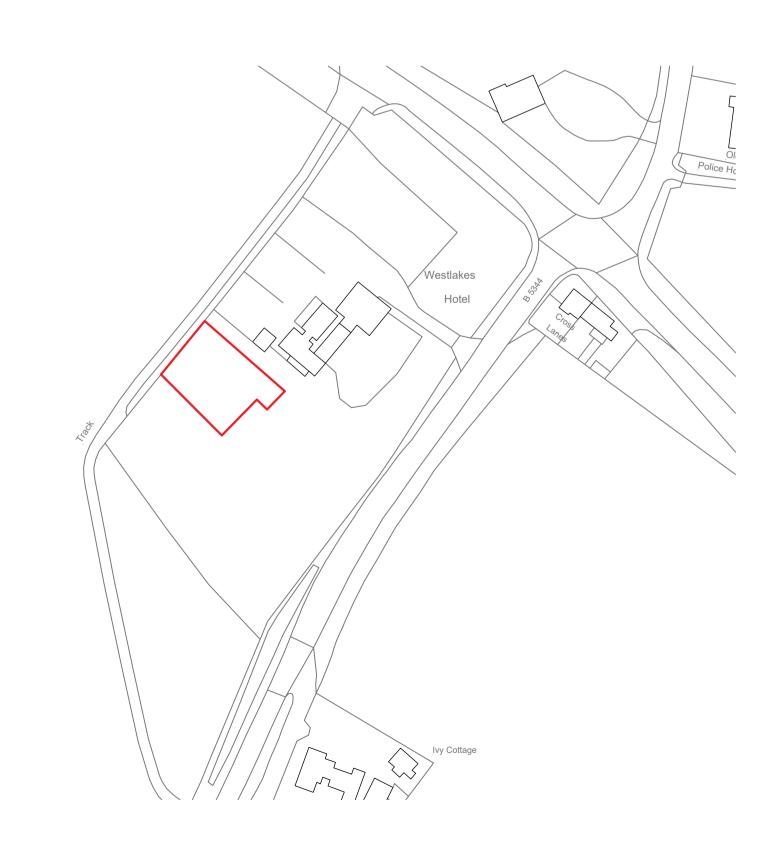

PROJECT

New House

Plot 5

The Loudon

Gosforth

MATERIALS

Roof- Dark grey tiles or slate.
Walls- Self coloured render, scraped texture in stirling white and buff coloured artstone to bay windows & sandstone window cills.
Windows & Doors - Grey anthracite uPVC.
Patio - Buff coloured stone flags.
Driveway - Marshalls tegular cobble sets.
Rainwater gutters & downpipes - Black uPVC.
Fascias - Grey to match windows.