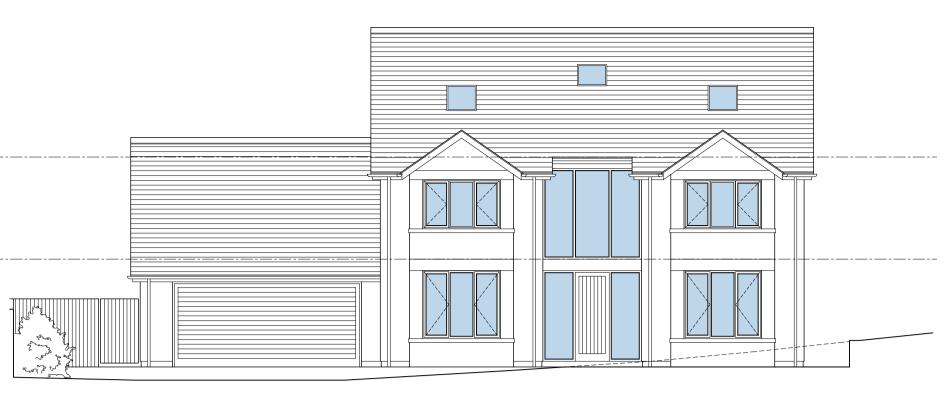

Second Floor Plan
Scale 1:100

First Floor Plan
Scale 1:100

Ground Floor Pl Scale 1:100

South East Elevation

Scale 1:100

North West Elevation
Scale 1:100

Section A-A
Scale 1:100

North East Elevation

PROJECT

New House

Plot 5

The Loudon

Gosforth

MATERIALS

Roof- Dark grey tiles or slate.
Walls- Self coloured render, scraped texture in stirling white and buff coloured artstone to bay windows & sandstone window cills.
Windows & Doors - Grey anthracite uPVC.
Patio - Buff coloured stone flags.
Driveway - Marshalls tegular cobble sets.
Rainwater gutters & downpipes - Black uPVC.
Fascias - Grey to match windows.