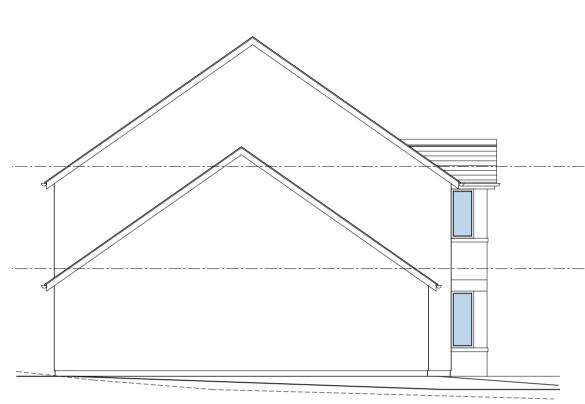

Second Floor Plan
Scale 1:100

First Floor Plan
Scale 1:100

Ground Floor Pl Scale 1:100

South East Elevation

Scale 1:100

North West Elevation
Scale 1:100

Section A-A
Scale 1:100

North East Elevation

Scale 1:100

South West Elevation

Scale 1:100

| D   | Location Plan amended     | sg | 09-06-2 |
|-----|---------------------------|----|---------|
| С   | Rooflights & note amended | sg | 03-06-2 |
| В   | General amendments        | sg | 28-05-2 |
| A   | General amendments        | sg | 18-05-2 |
| REV | COMMENT                   | ВУ | DATE    |

PROJECT

New House

Plot 5

The Loudon

Gosforth

MATERIALS

Roof- Dark grey tiles or slate.
Walls- Self coloured render, scraped texture in stirling white and buff coloured artstone to bay windows & sandstone window cills.
Windows & Doors - Grey anthracite uPVC.
Patio - Buff coloured stone flags.
Driveway - Marshalls tegular cobble sets.
Rainwater gutters & downpipes - Black uPVC.
Fascias - Grey to match windows.