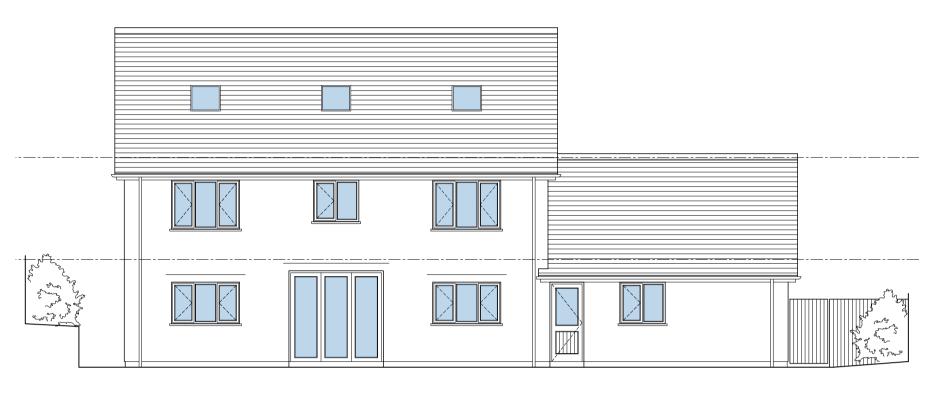

Second Floor Plan
Scale 1:100

First Floor Plan
Scale 1:100

Ground Floor Pl Scale 1:100

South East Elevation

Scale 1:100

North West Elevation
Scale 1:100

Section A-A
Scale 1:100

North East Elevation

Scale 1:100

South West Elevation

Scale 1:100

| D   | Location Plan amended     | sg | 09-06-2 |
|-----|---------------------------|----|---------|
| С   | Rooflights & note amended | sg | 03-06-2 |
| В   | General amendments        | sg | 28-05-2 |
| A   | General amendments        | sg | 18-05-2 |
| REV | COMMENT                   | ВУ | DATE    |

PROJECT

New House

Plot 5

The Loudon

Gosforth

MATERIALS

Roof- Dark grey tiles or slate.
Walls- Self coloured render, scraped texture in stirling white and buff coloured artstone to bay windows & sandstone window cills.
Windows & Doors - Grey anthracite uPVC.
Patio - Buff coloured stone flags.
Driveway - Marshalls tegular cobble sets.
Rainwater gutters & downpipes - Black uPVC.
Fascias - Grey to match windows.