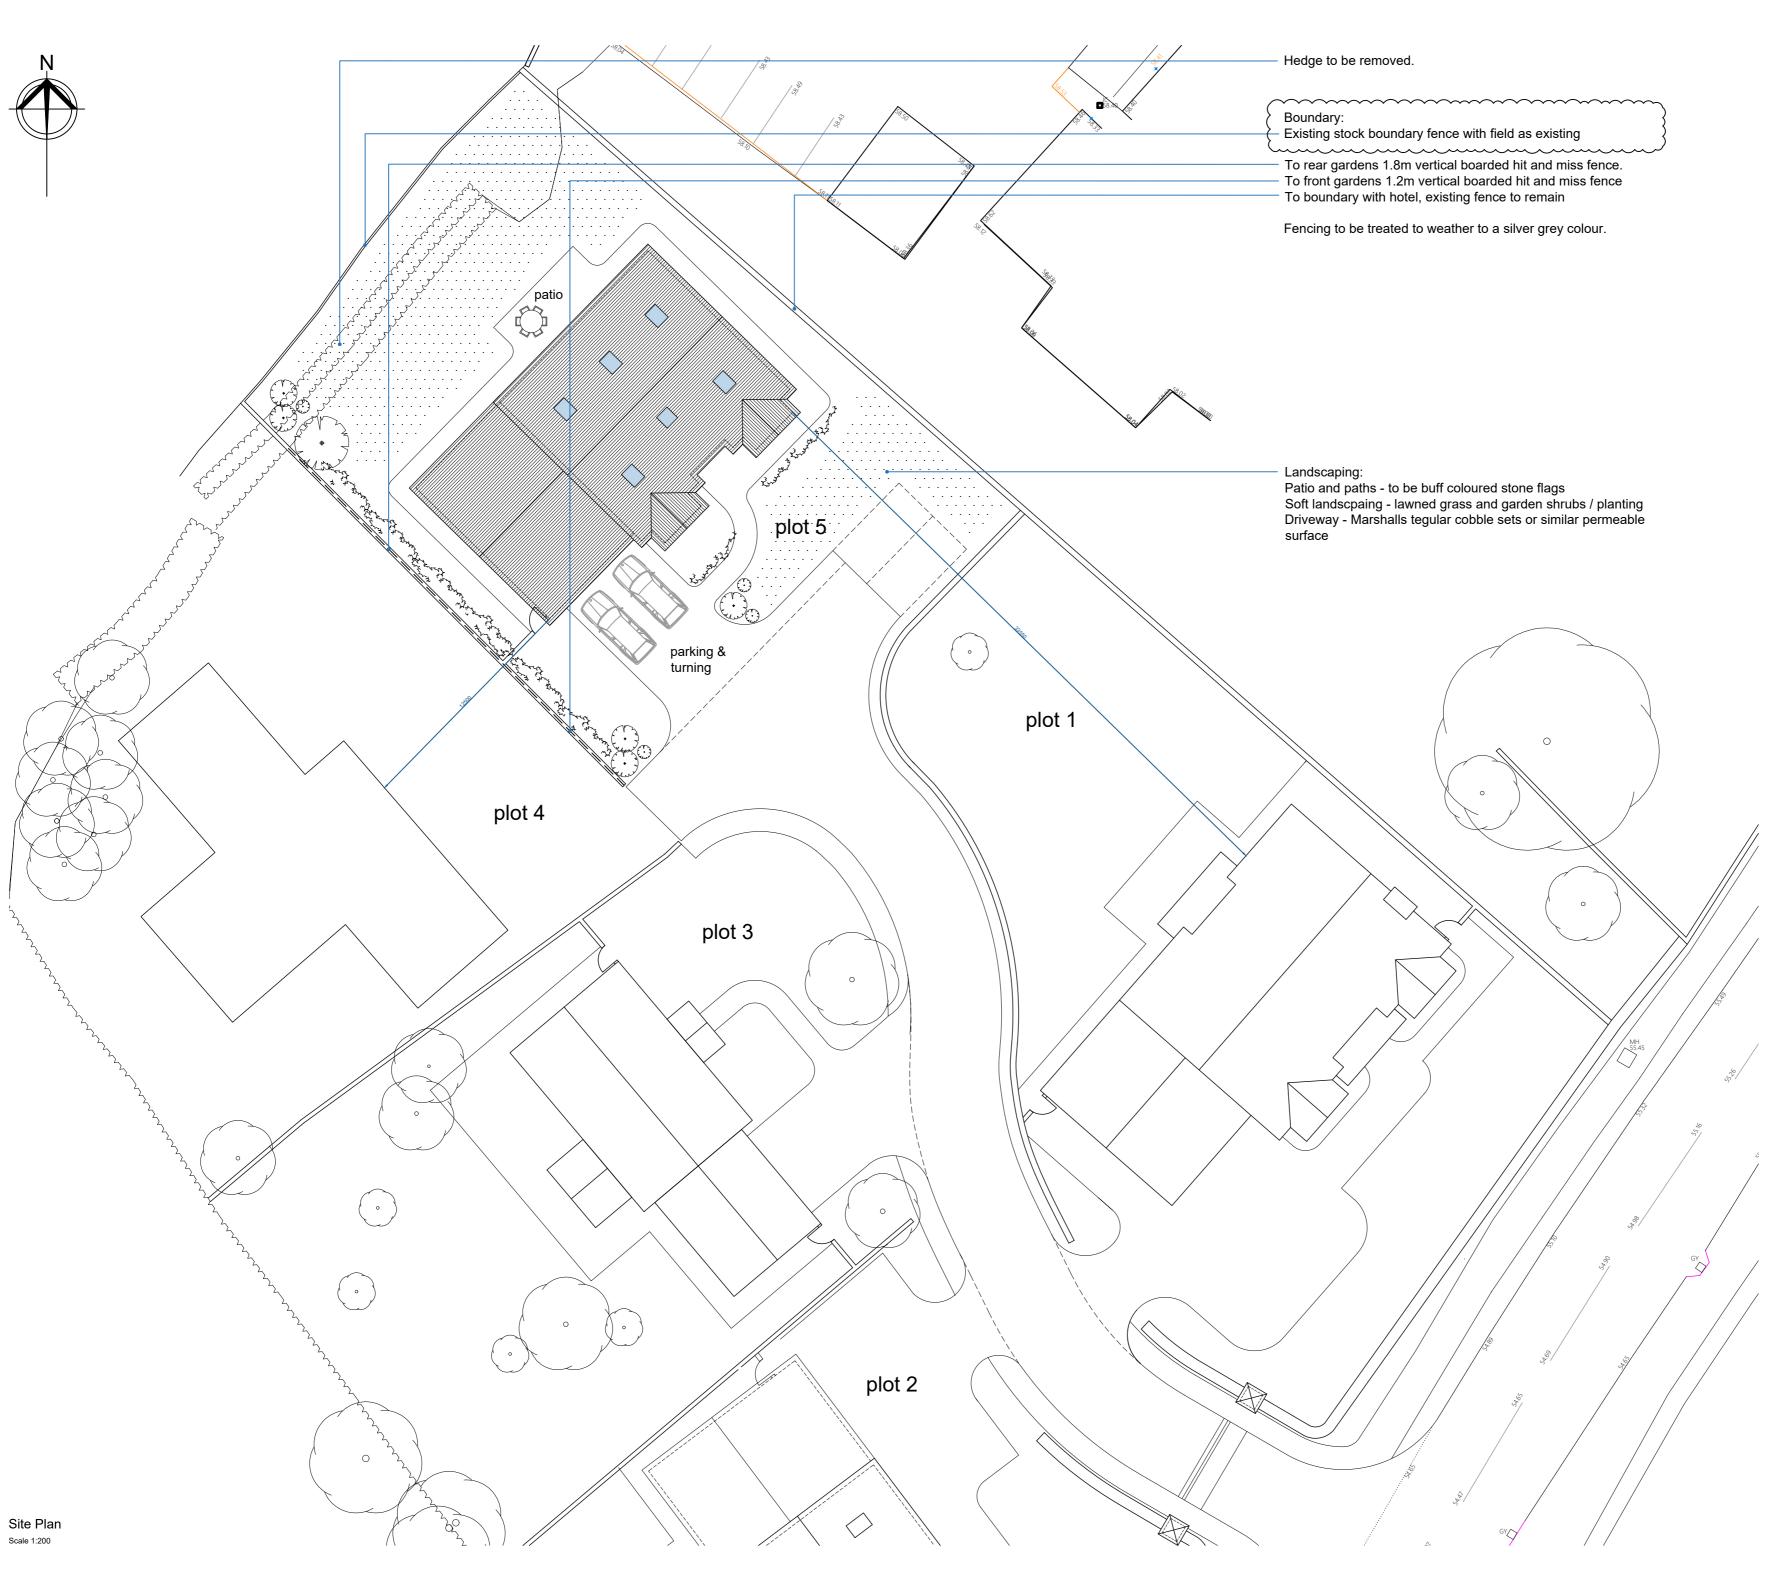

New House Plot 5 The Loudon

Gosforth

Mr & Mrs Jackson

Site Plan

| SCALE/ A2 | DRAWN      | CHECKED | DATE      |
|-----------|------------|---------|-----------|
| 1:200     | sg         | -       | April '21 |
| JOB NO    | DRAWING NO |         | REVISION  |
| 21029     | 04         |         | E         |