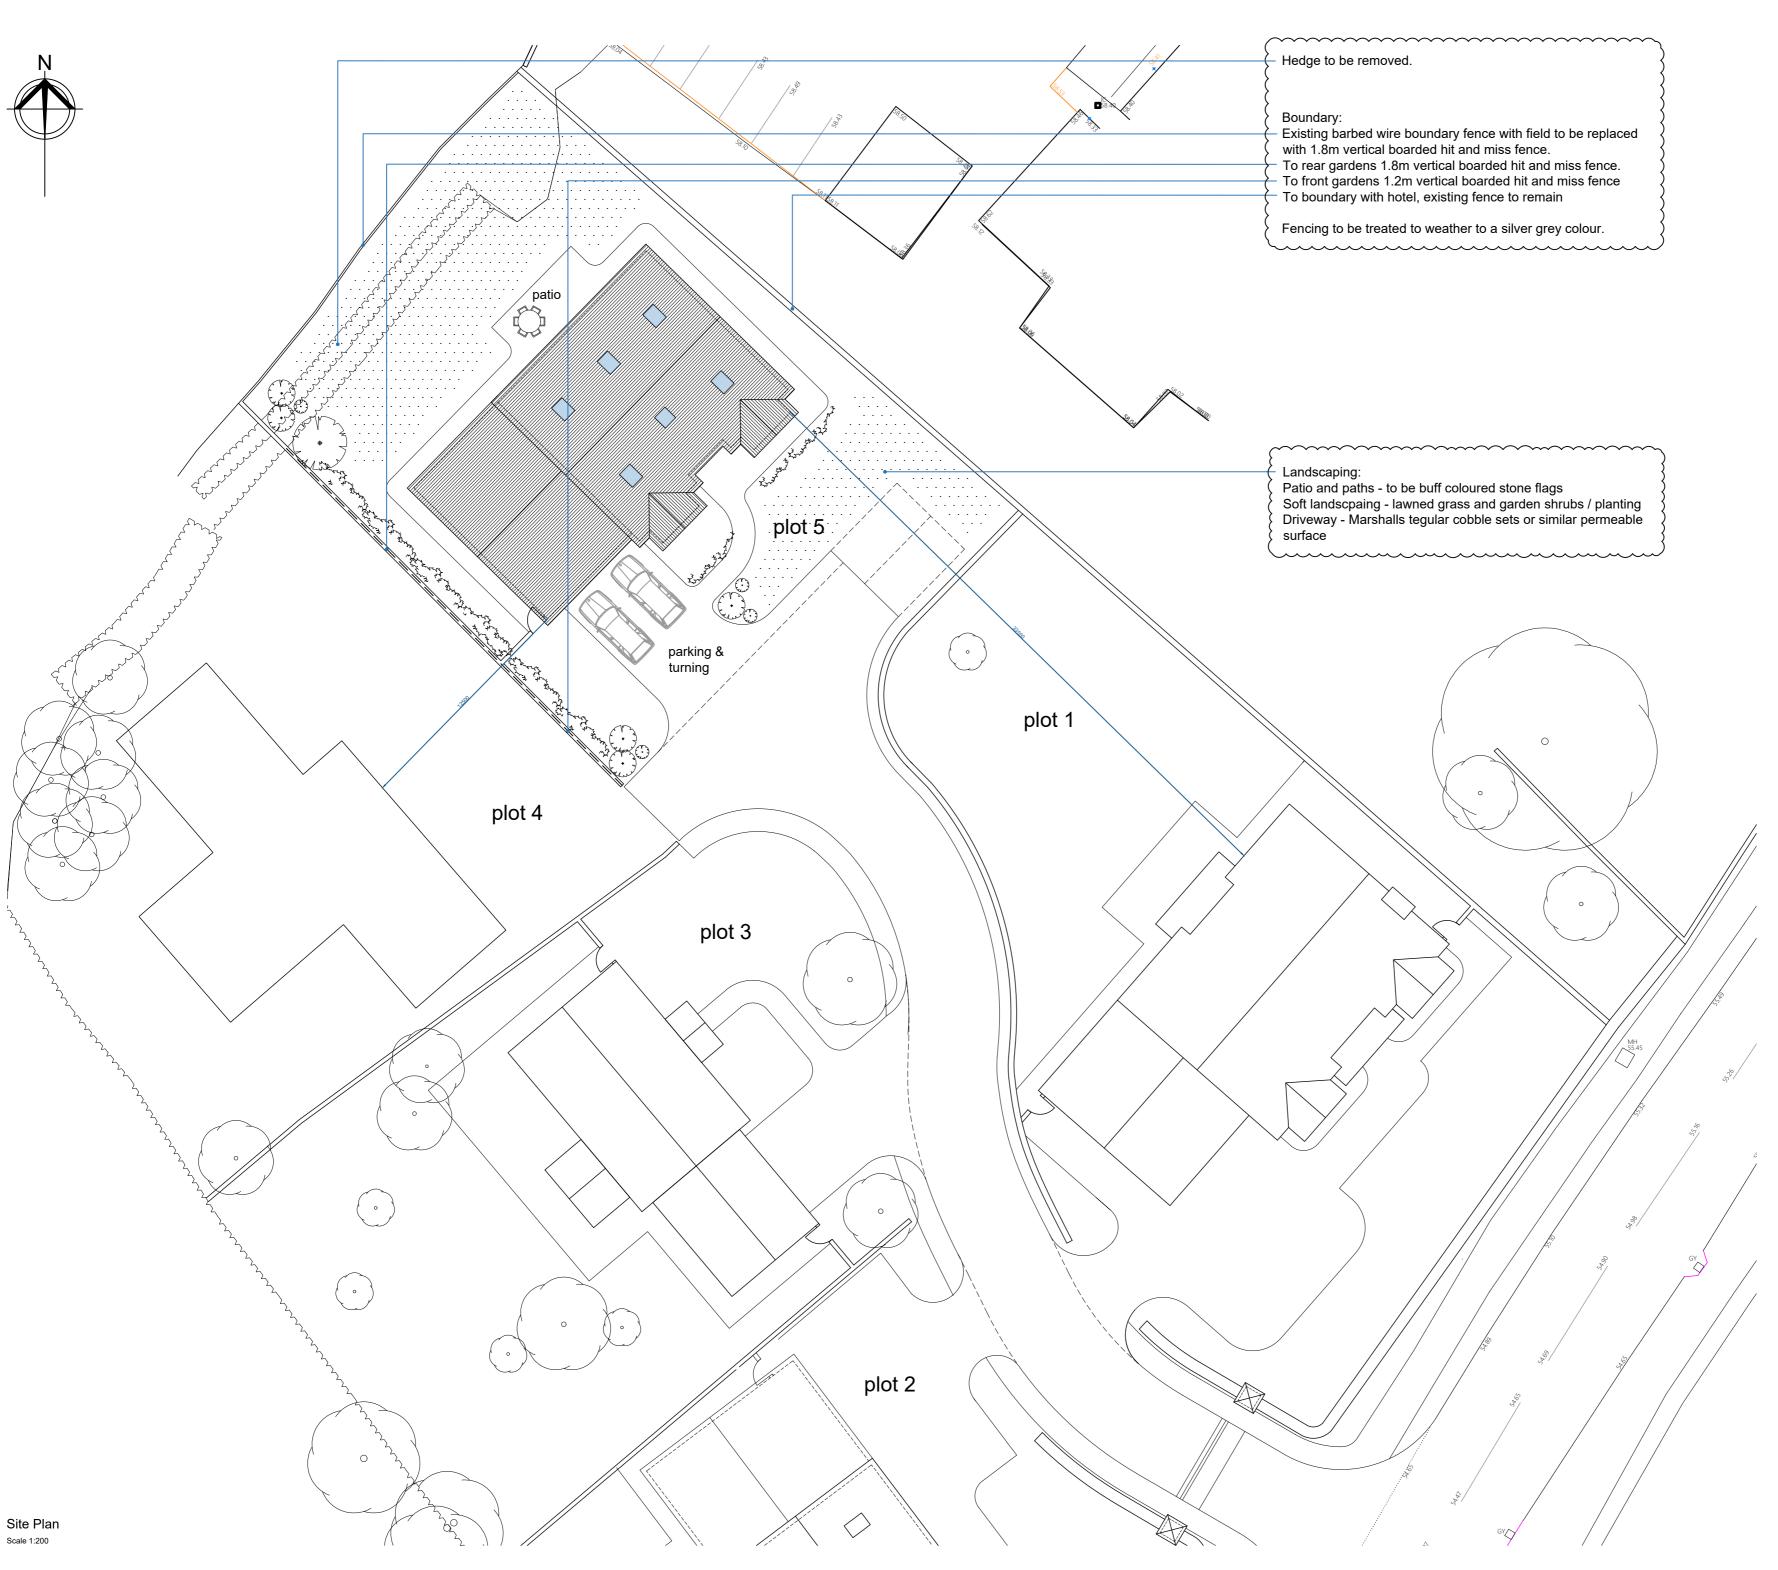

New House

Plot 5 The Loudon Gosforth

Gostortn

Mr & Mrs Jackson

Site Plan

| SCALE/ A2 | DRAWN      | CHECKED | DATE      |
|-----------|------------|---------|-----------|
| 1:200     | sg         | -       | April '21 |
| JOB NO    | DRAWING NO |         | REVISION  |
| 21029     | 04         |         | D         |