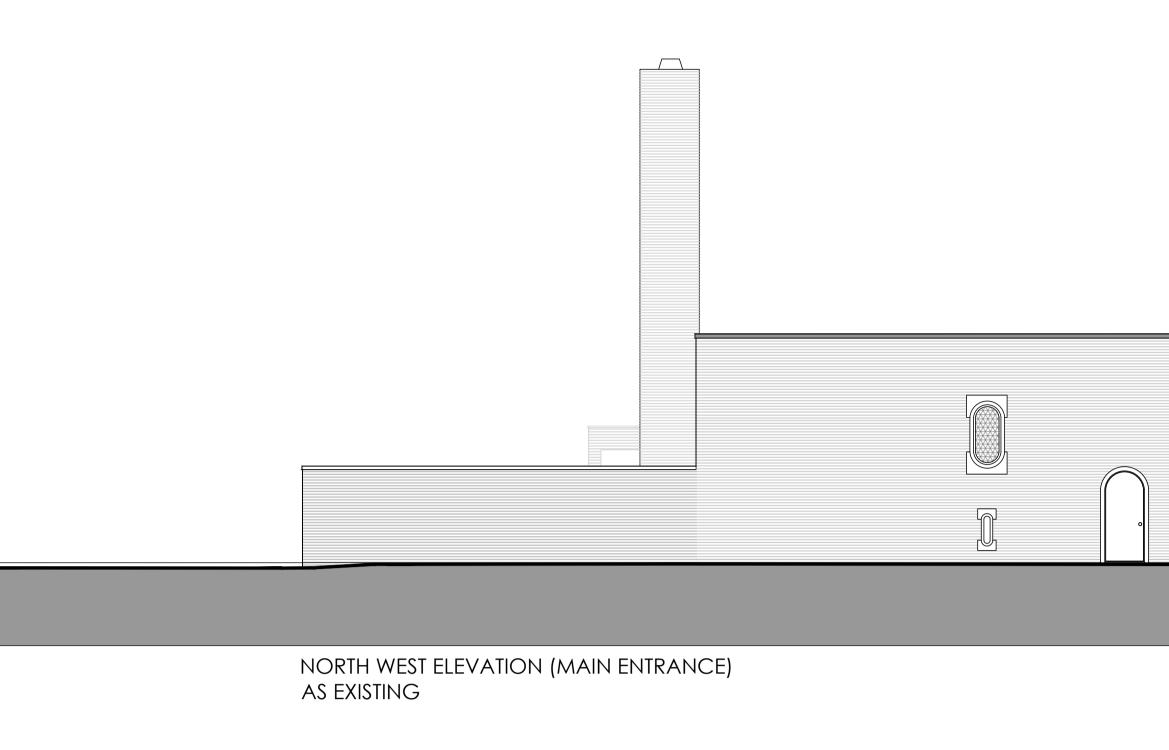

## **Elevations As Proposed** Distington Crematorium

0 2m 4m 6m 8m 10m

Scale 1:100 @ A1

| Entire underside and sides of existing porte cochere to — | me as per Structural Engineers | New single ply roofing membrane                                                            |
|-----------------------------------------------------------|--------------------------------|--------------------------------------------------------------------------------------------|
|                                                           |                                | New alur<br>New time<br>New time<br>New stee<br>information<br>PORTE COCHERE<br>(ENTRANCE) |