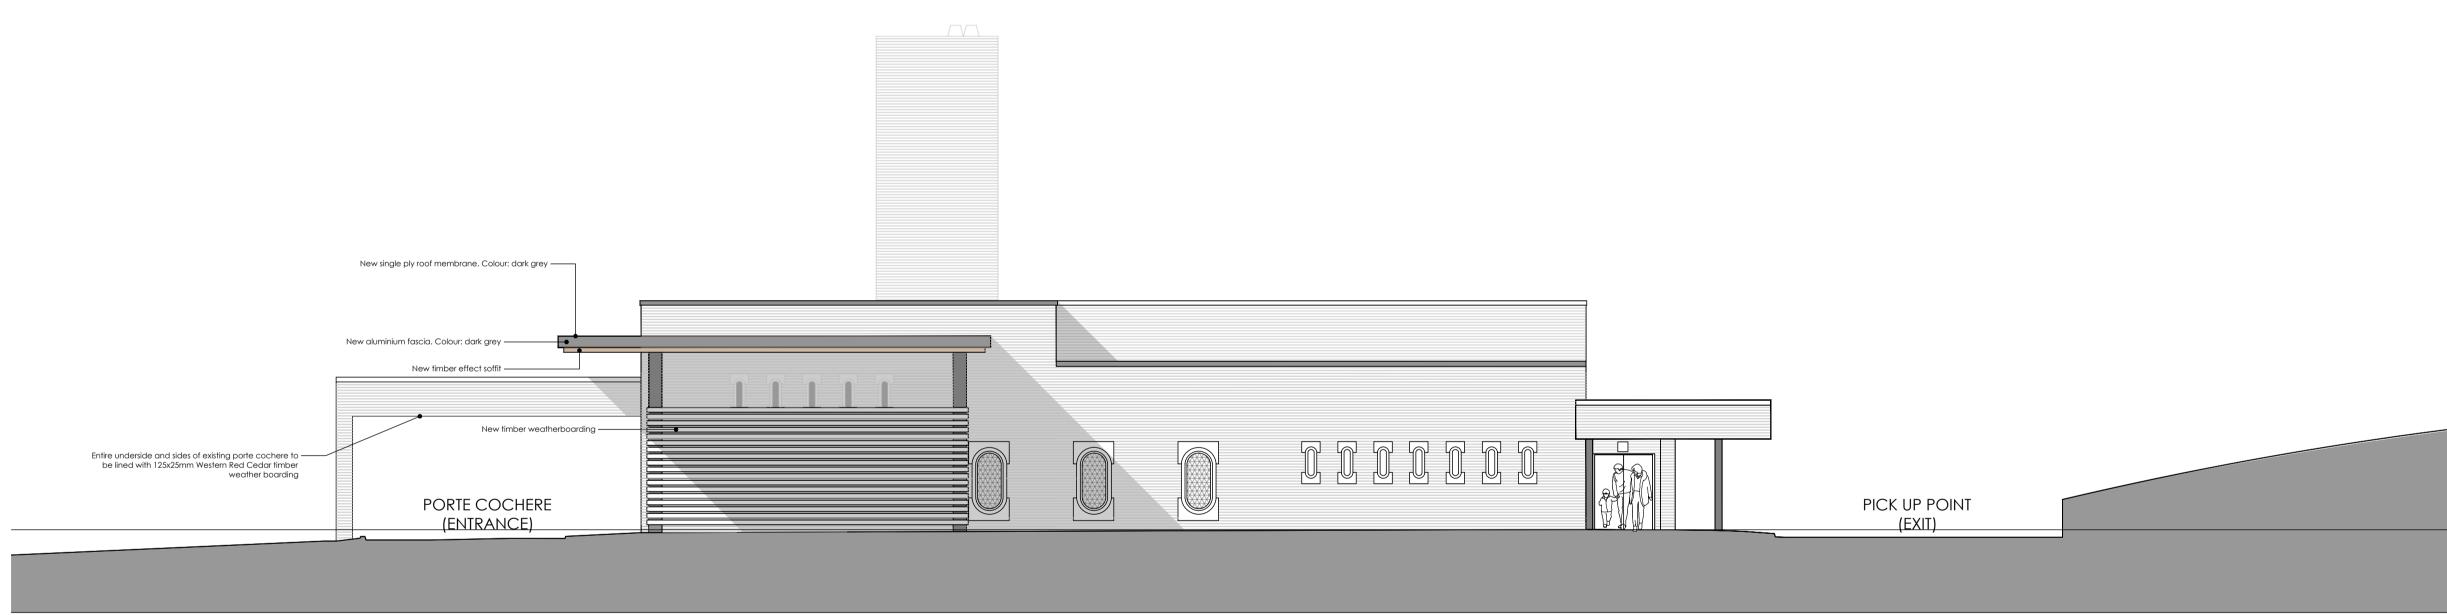

## **Elevations As Proposed** Distington Crematorium

0 2m 4m 6m 8m 10m

Scale 1:100 @ A1

| Entire underside and sides of existing porte cochere to — | me as per Structural Engineers | New single ply roofing membrane                                                            |
|-----------------------------------------------------------|--------------------------------|--------------------------------------------------------------------------------------------|
|                                                           |                                | New alur<br>New time<br>New time<br>New stee<br>information<br>PORTE COCHERE<br>(ENTRANCE) |

orane. Colour: dark grey

v aluminium fascia. Colour: dark grey

v timber effect soffit

## v timber weatherboarding v steel frame as per Structural Engineers

mation.

 Rev. Date
 Description
 Revised by

 RBA stage
 Status
 TENDER

 **A - Technical Design** TENDER

 **A R CHITER L TENDER P L US** 