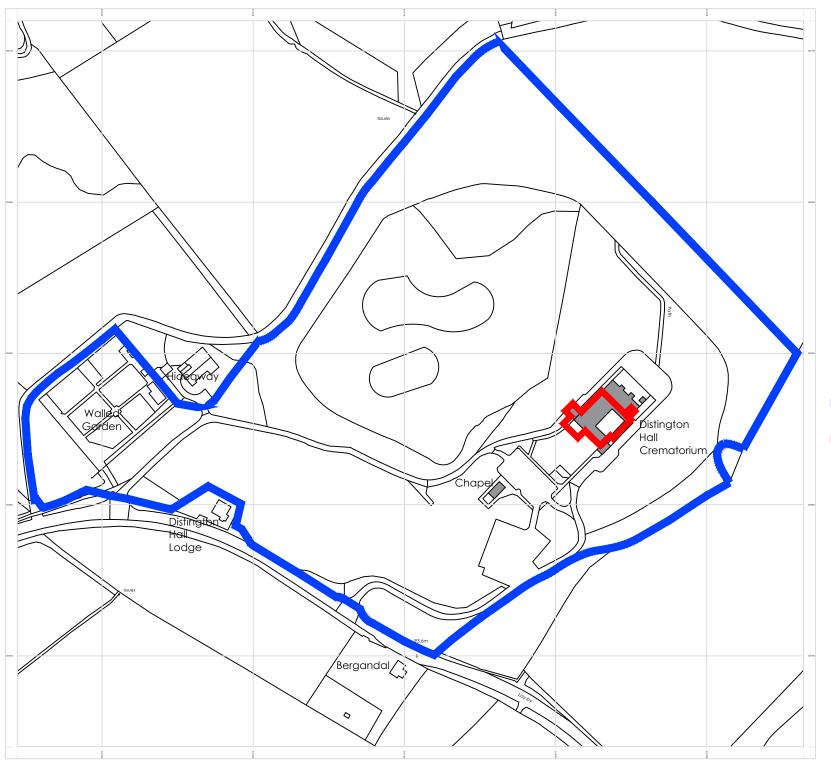

Revised by

4 - Technical Design **TENDER** 

ARCHITECTS

Ownership Boundary

**Application Boundary** 

Distington Hall Crematorium Distington

Copeland Borough Council

Location Plan

21024-101

www.architectsplus.co.uk **e** ap@architectsplus.co.uk **t** 01228 515144 Victoria Galleries, Victoria Viaduct, Carlisle, Cumbria, CA3 8AN

Distington Crematorium 🖊 20m 40m 60m 80m 100m SCALE 1:2500 @ A3

Serial number: 153633 ©Crown copyright and database right 2019 Ordnance Survey licence 100048957

Reproduction in whole or in part is prohibited without the prior permission of Ordnance Survey

**Location Plan**