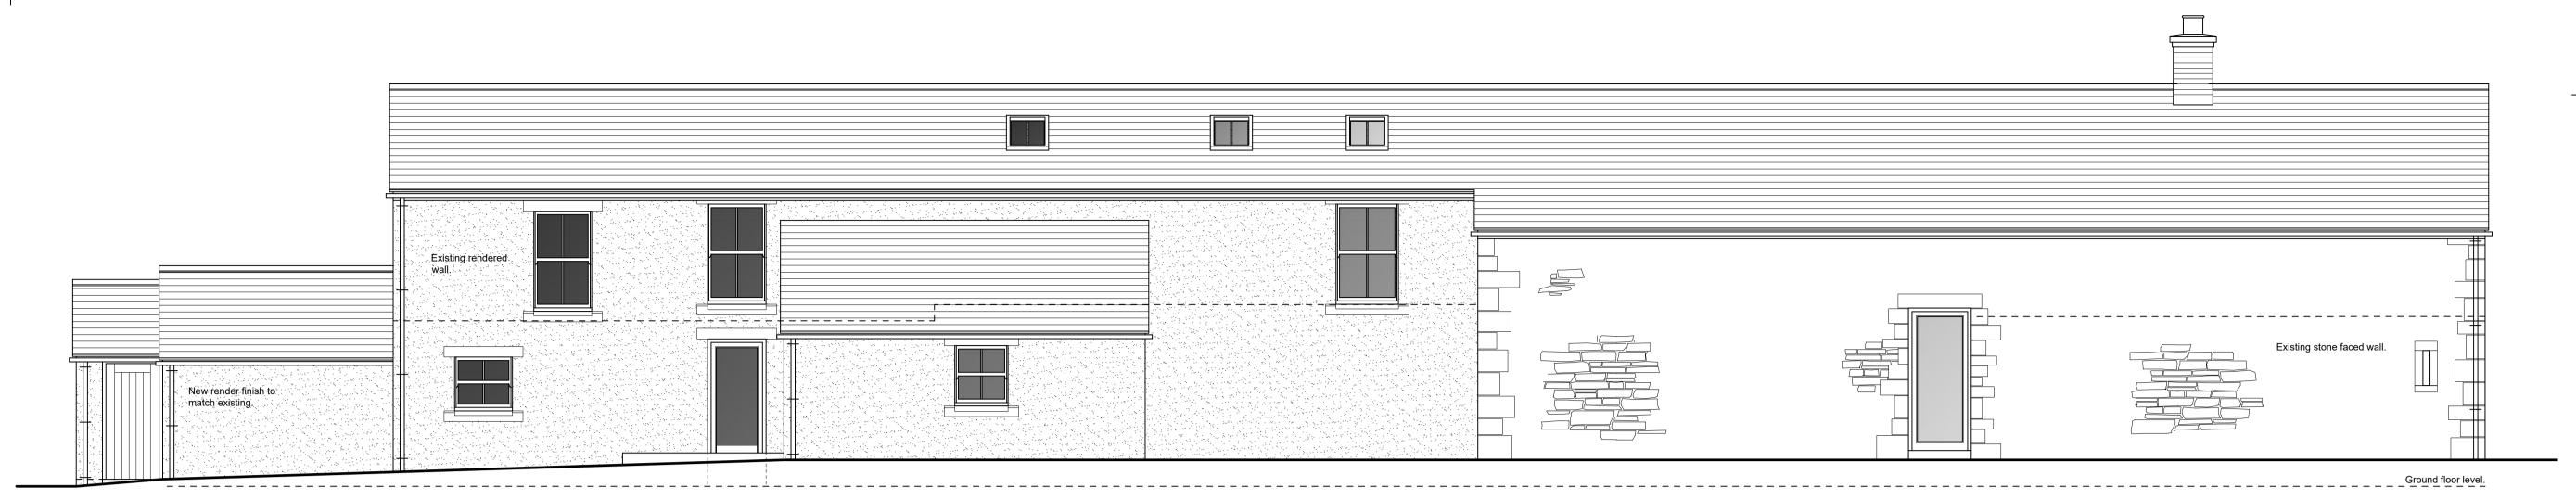

# Rear (north west) elevation



## End (north east) elevation



### Front (south east) elevation







# End (south west) elevation





© COPYRIGHT MANNING ELLIOTT PARTNERSHIP 2020. THIS DRAWING IS THE PROPERTY OF MANNING ELLIOTT PARTNERSHIF IT MUST NOT BE COPIED OR REPRODUCED OR DIVULGED TO ANYONE WITHOUT PERMISSION.

DO NOT SCALE OFF THIS DRAWING. ANY DISCREPANCIES TO BE REPORTED TO MANNING ELLIOTT PARTNERSHIP.

**REVISIONS**: A. 2021-03-18 Planning application.

#### MANNINGELLIOTT

Chartered Architects & Designers

Manelli House, Suite 1 Cowper Road, Penrith Cumbria CA11 9BN t: 01768 868 800 e: post@manning-elliott.co.uk w: manning-elliott.co.uk

project title: MOORLEYS, Egremont, CA22 2UA

Proposed refurbishment of dwelling and conversion of adjacent barn.

drawing title: Propos