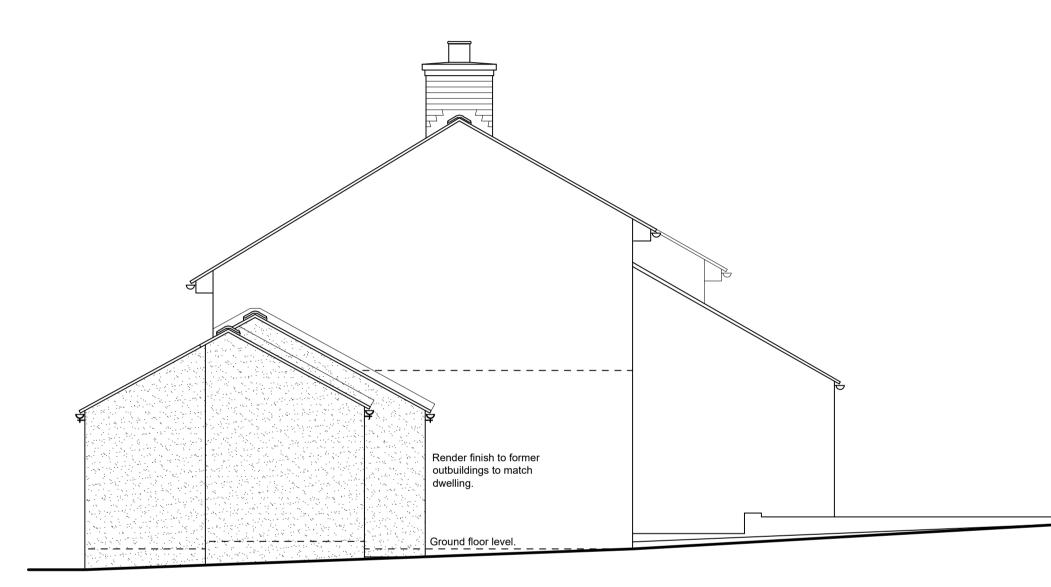

# Rear (north west) elevation



## End (north east) elevation



### Front (south east) elevation







# End (south west) elevation





© COPYRIGHT MANNING ELLIOTT PARTNERSHIP 2020. THIS DRAWING IS THE PROPERTY OF MANNING ELLIOTT PARTNERSHIF IT MUST NOT BE COPIED OR REPRODUCED OR DIVULGED TO ANYONE WITHOUT PERMISSION.

DO NOT SCALE OFF THIS DRAWING. ANY DISCREPANCIES TO BE REPORTED TO MANNING ELLIOTT PARTNERSHIP.

**REVISIONS**: A. 2021-03-18 Planning application.

#### MANNINGELLIOTT

Chartered Architects & Designers

Manelli House, Suite 1 Cowper Road, Penrith Cumbria CA11 9BN t: 01768 868 800 e: post@manning-elliott.co.uk w: manning-elliott.co.uk

project title: MOORLEYS, Egremont, CA22 2UA

Proposed refurbishment of dwelling and conversion of adjacent barn.

drawing title: Proposed elevations

| issue stage: