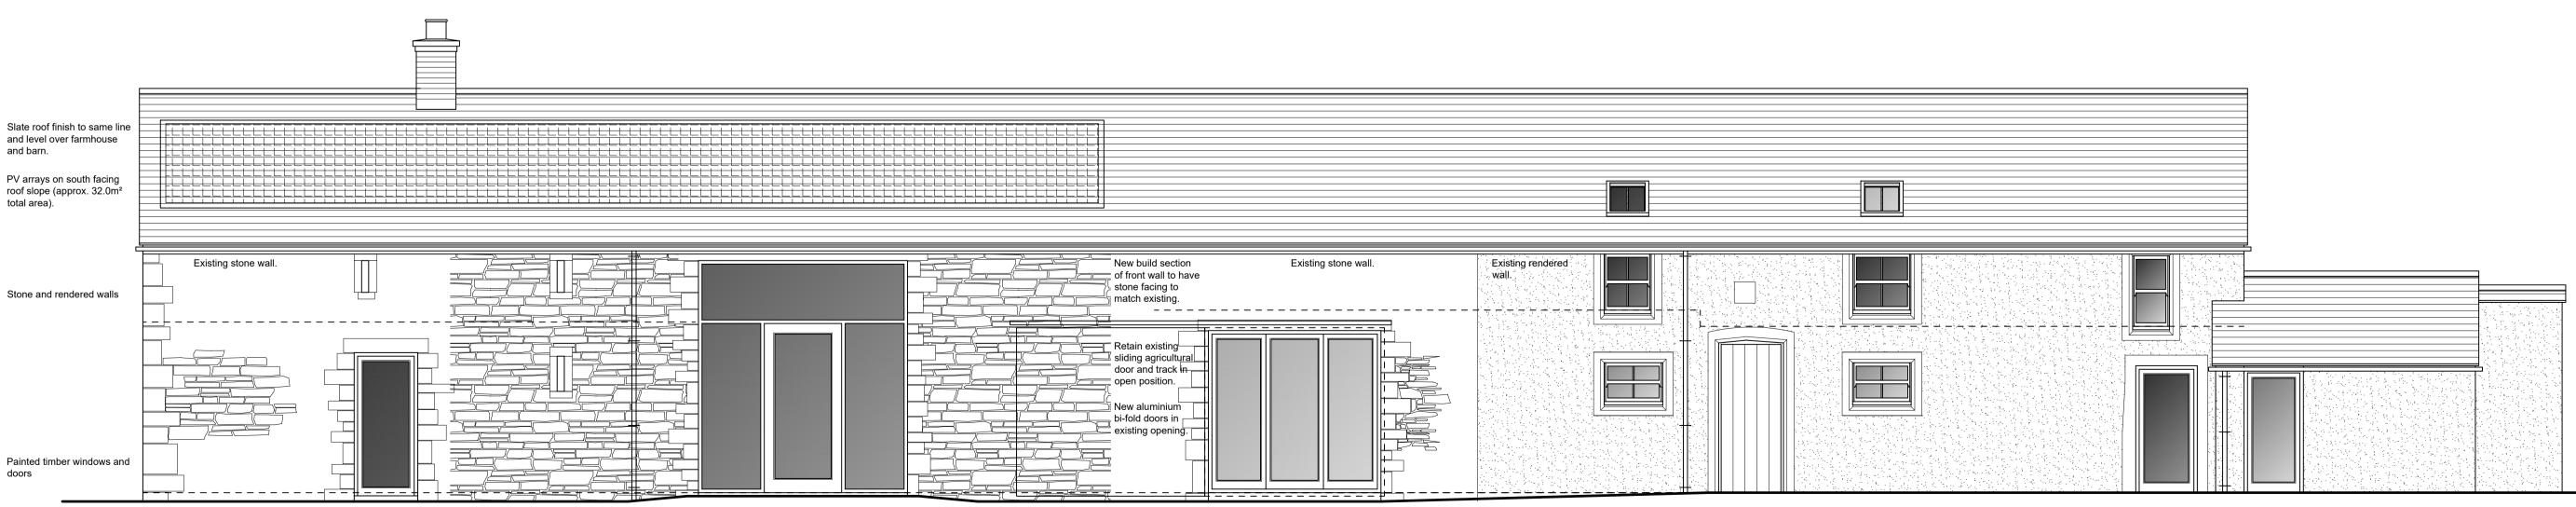

# Rear (north west) elevation



## End (north east) elevation



### Front (south east) elevation







# End (south west) elevation





© COPYRIGHT MANNING ELLIOTT PARTNERSHIP 2020. THIS DRAWING IS THE PROPERTY OF MANNING ELLIOTT PARTNERSHIF IT MUST NOT BE COPIED OR REPRODUCED OR DIVULGED TO ANYONE WITHOUT PERMISSION.

DO NOT SCALE OFF THIS DRAWING. ANY DISCREPANCIES TO BE REPORTED TO MANNING ELLIOTT PARTNERSHIP.

**REVISIONS**: A. 2021-03-18 Planning application.

#### MANNINGELLIOTT

Chartered Architects & Designers

Manelli House, Suite 1 Cowper Road, Penrith Cumbria CA11 9BN t: 01768 868 800 e: post@manning-elliott.co.uk w: manning-elliott.co.uk

project title: MOORLEYS, Egremont, CA22 2UA

Proposed refurbishment of dwelling and conversion of adjacent barn.

drawing title: Proposed elevations

| issue stage:    |        |               |
|-----