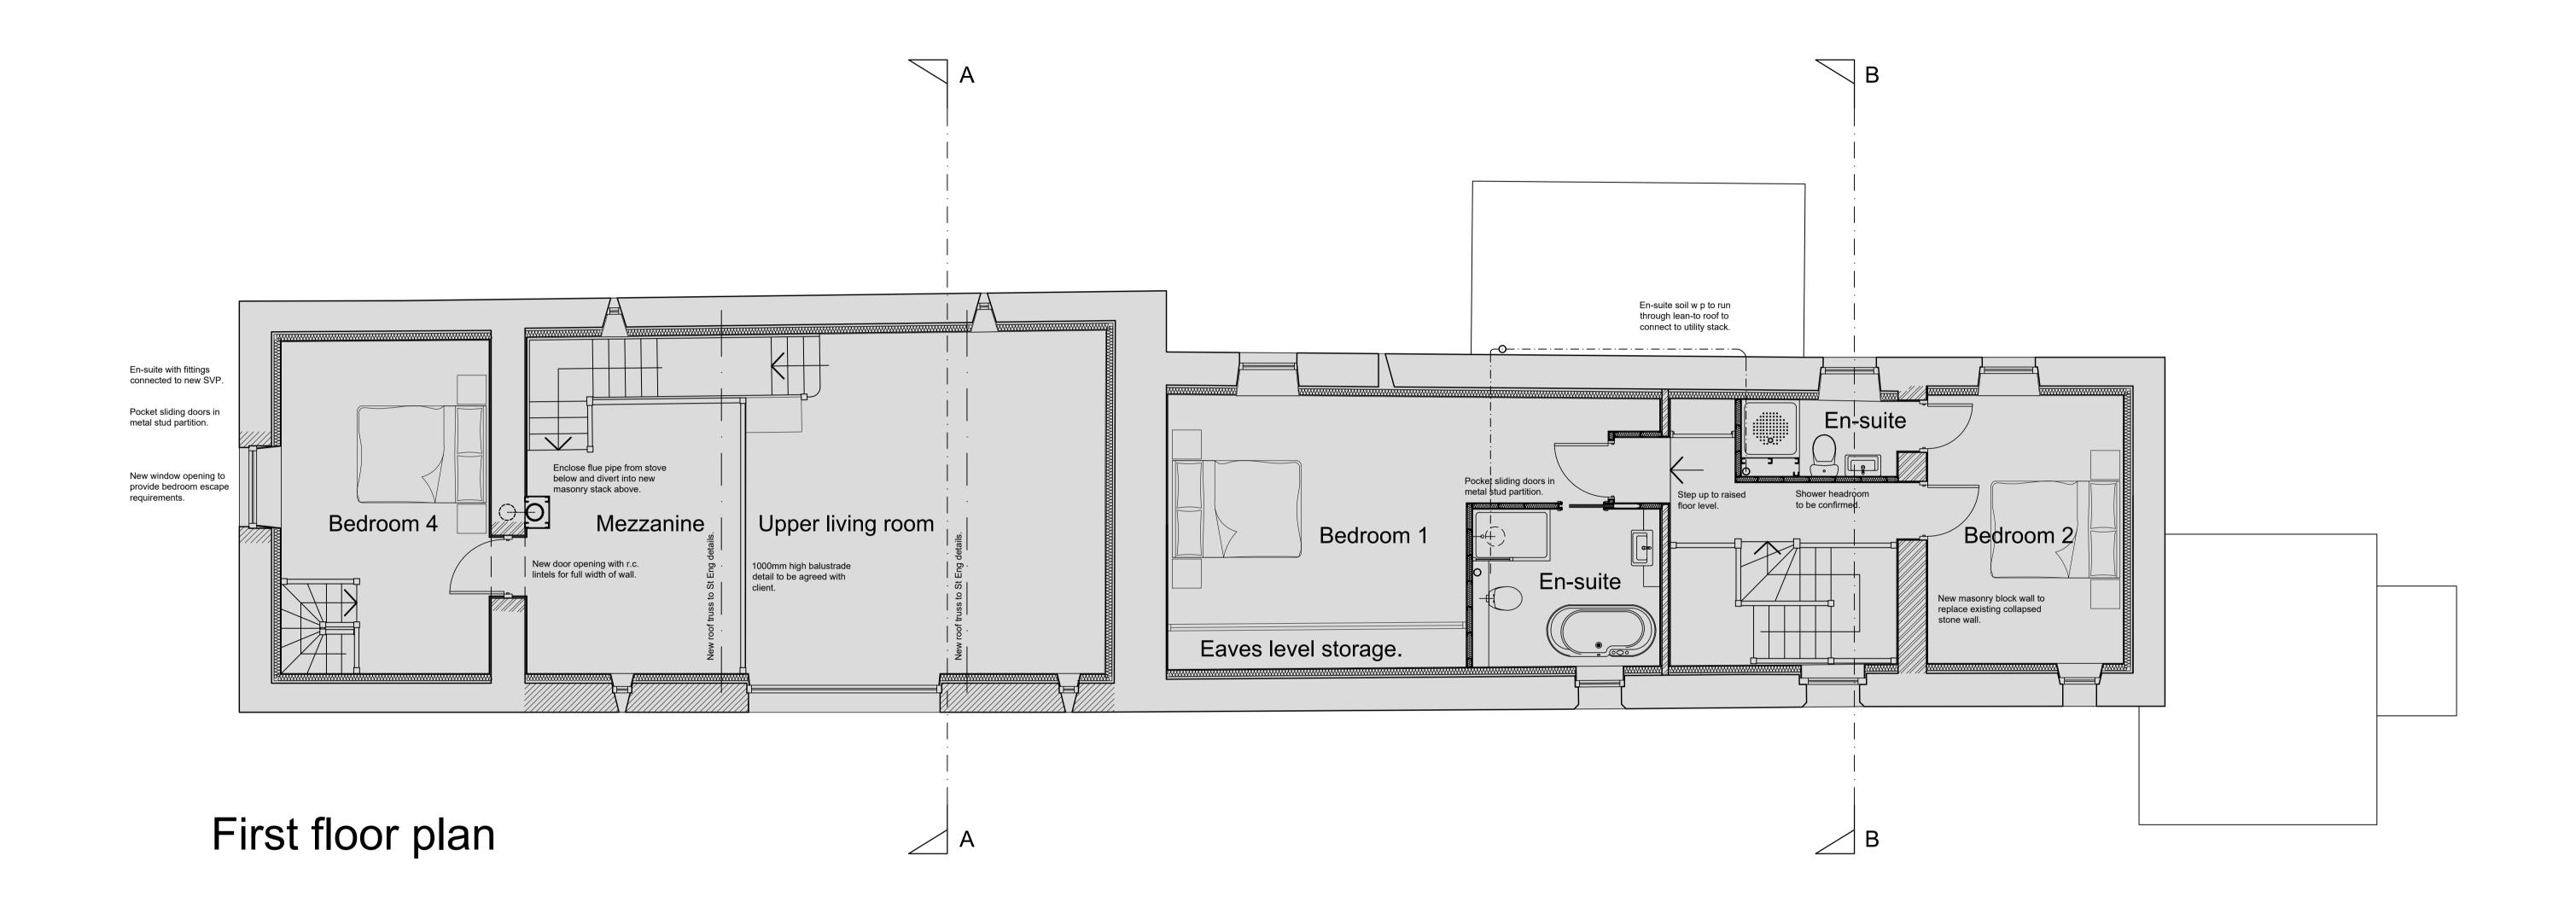

project title:

MOORLEYS, Egremont, CA22 2UA

Proposed refurbishment of dwelling and conversion of adjacent barn.

drawing title:
Proposed first flor plans

2102--PL-301

issue stage:
Planning

date: drawn: scale @ A1/A3:
Feb. 2021 GLS 1:50/100