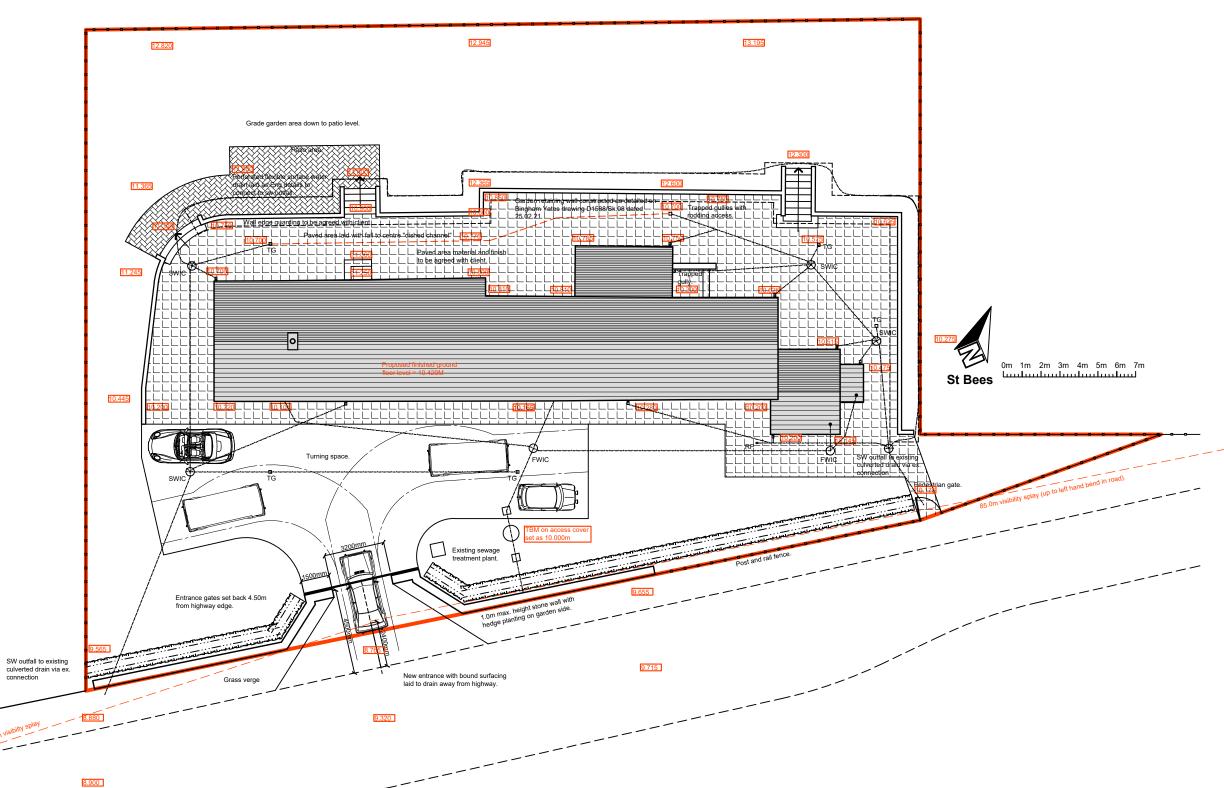

## project title:

MOORLEYS, Egremont, CA22 2UA Proposed refurbishment of farmhouse and conversion of adjacent barn.

drawing title:

Proposed site layout

| issue stage: Planning |               |                      |
|-----------------------|---------------|----------------------|
| date:<br>Feb. 2021    | drawn:<br>GLS | scale @ A3:<br>1:200 |
| drawing number:       |               | revision:            |
| 2102-PL-200           |               | Α                    |