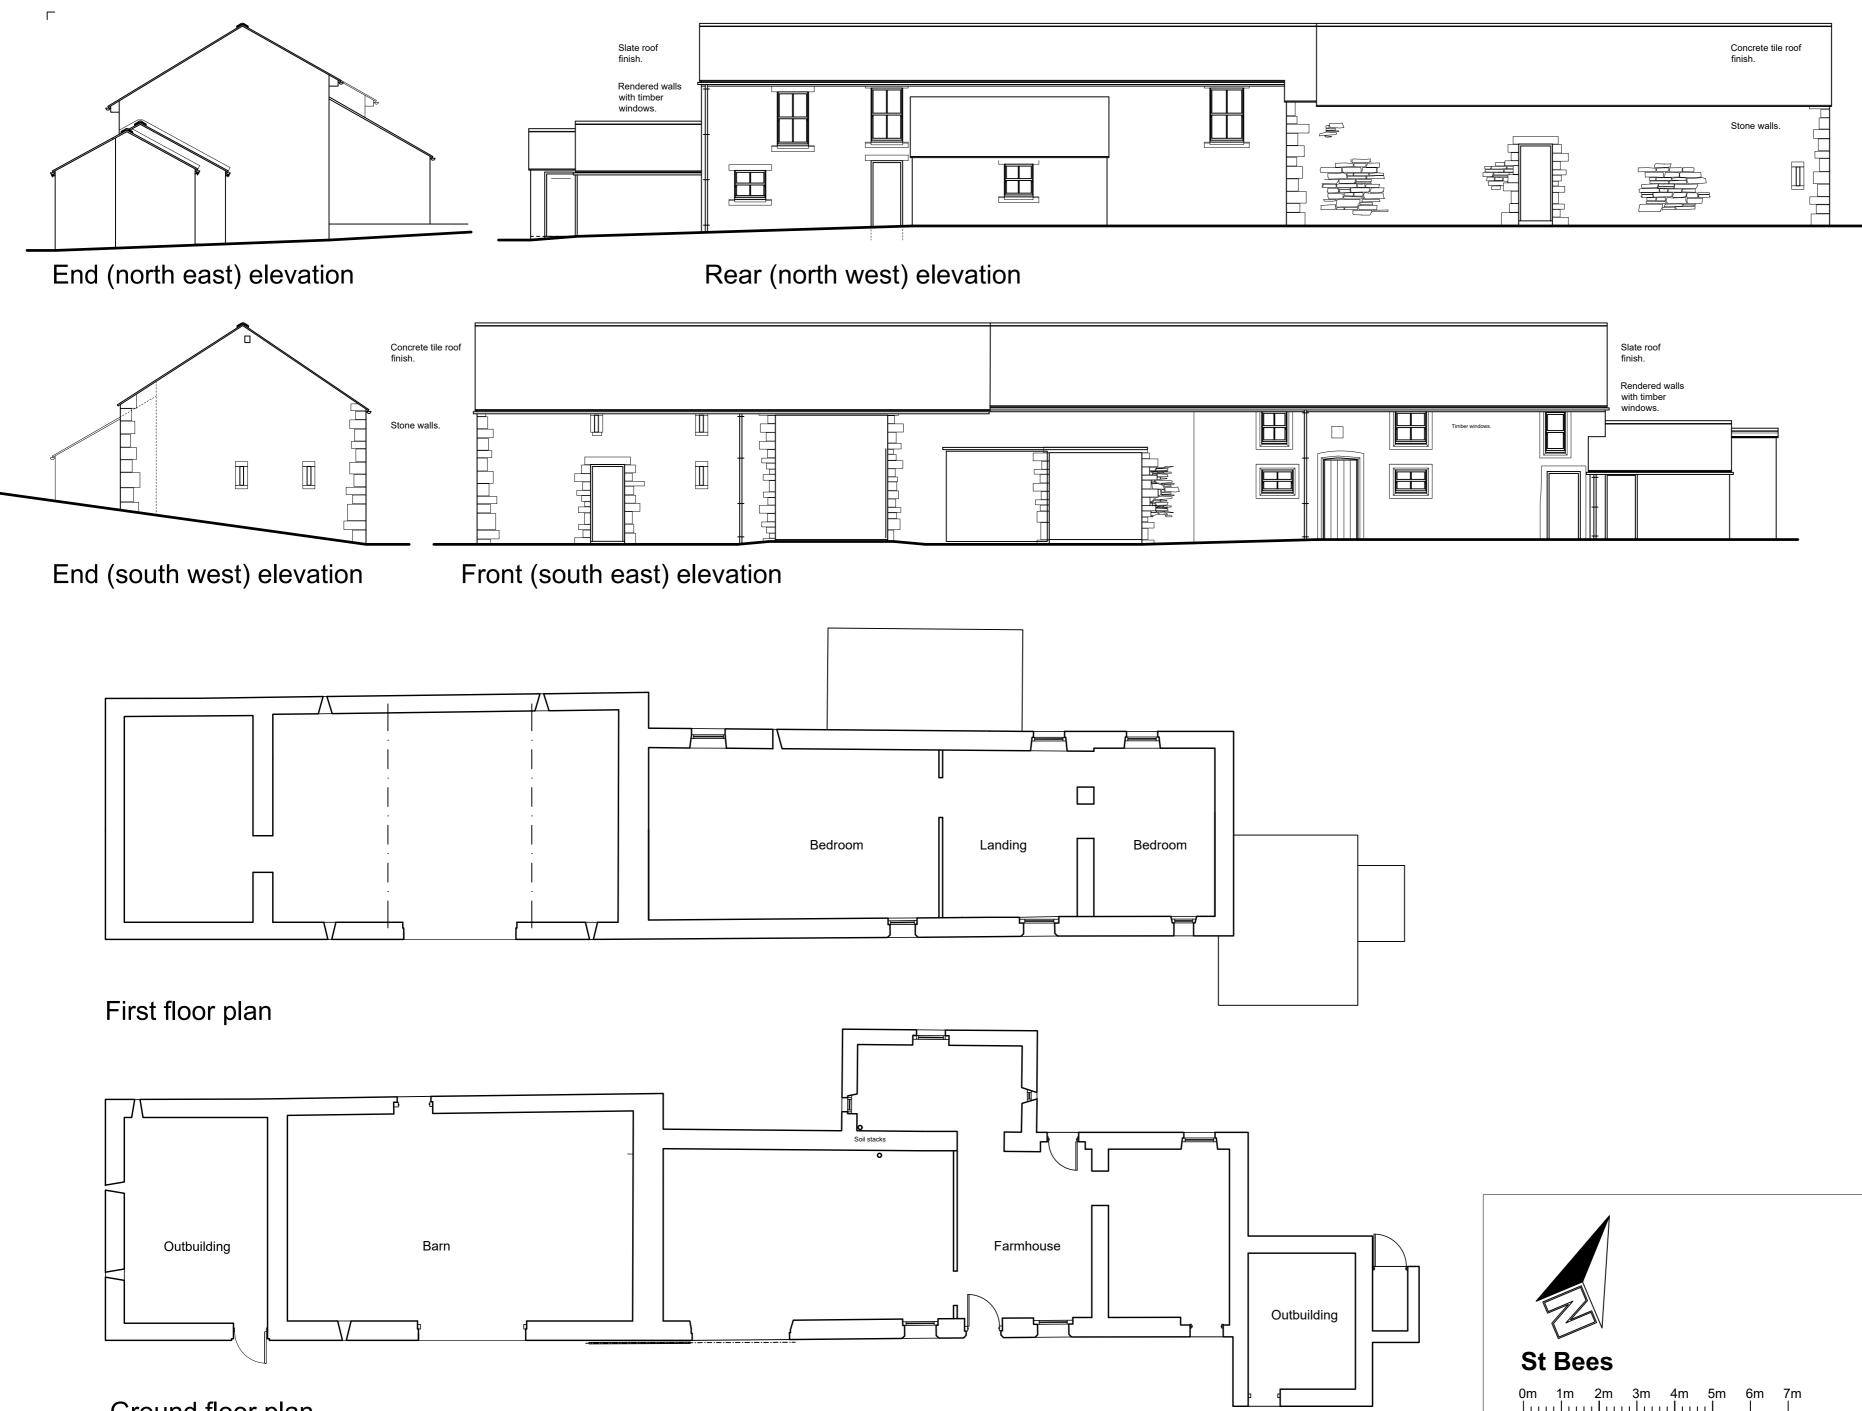

Ground floor plan

© COPYRIGHT MANNING ELLIOTT PARTNERSHIP 2020. THIS DRAWING IS THE PROPERTY OF MANNING ELLIOTT PARTNERSHIP. IT MUST NOT BE COPIED OR REPRODUCED OR DIVULGED TO ANYONE WITHOUT PERMISSION.

## project title:

MOORLEYS, Egremont, CA22 2UA Proposed refurbishment of farmhouse and conversion of adjacent barn.

drawing title: Existing floor plans and elevations

issue stage:

| Planning                    |               |                      |
|-----------------------------|---------------|----------------------|
| <sup>date:</sup><br>Feb. 21 | drawn:<br>GLS | scale @ A2:<br>1;100 |
| drawing number:             |               | revision:            |