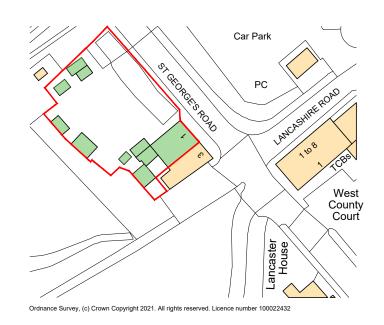

Ordnance Survey, (c) Crown Copyright 2021. All rights reserved. Licence number 100022432

BLOCK PLAN @ 1:500 ▷

| SITE APPLICATION BOUNDARY                   |
|---------------------------------------------|
|                                             |
|                                             |
|                                             |
|                                             |
|                                             |
| FOX-AD                                      |
| FOX-AD                                      |
|                                             |
|                                             |
|                                             |
| NG MAYBE SCALED FOR PLANNING PURPOSES ONLY! |

## Client: RUSSELL

FLAT AT THE BRIDGE CAFE - MILLOM

LOCATION/BLOCK PLAN

1:1250/500@A3

DECEMBER 2021

PLANNING

21-57-P-L