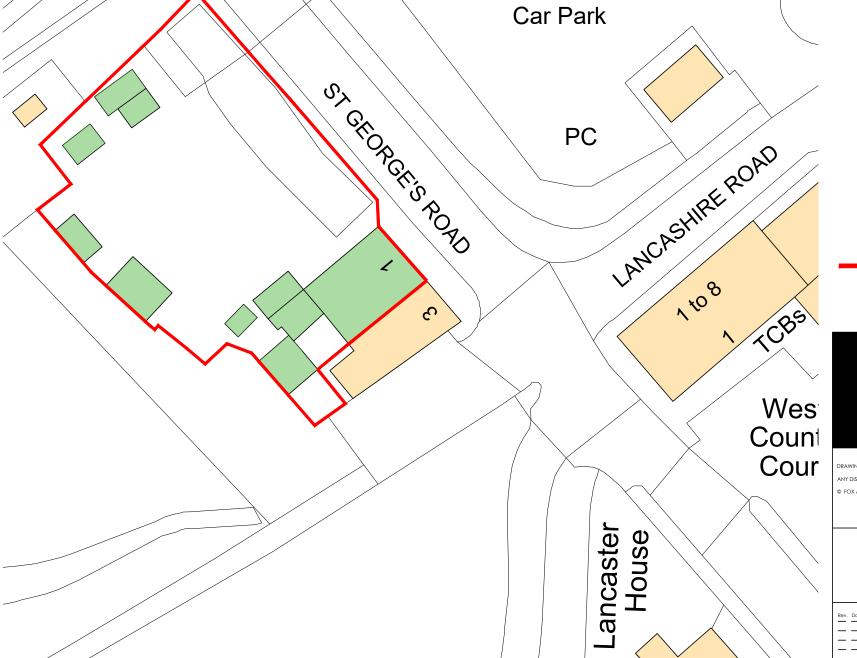

Ordnance Survey, (c) Crown Copyright 2021. All rights reserved. Licence number 100022432

BLOCK PLAN @ 1:500 ▷

| SITE APPLICATION BOUNDARY                   |
|---------------------------------------------|
|                                             |
|                                             |
|                                             |
|                                             |
|                                             |
| FOX-AD                                      |
| FOX-AD                                      |
|                                             |
|                                             |
|                                             |
| NG MAYBE SCALED FOR PLANNING PURPOSES ONLY! |

## Client: RUSSELL

FLAT AT THE BRIDGE CAFE - MILLOM

LOCATION/BLOCK PLAN

1:1250/500@A3

DECEMBER 2021

PLANNING

21-57-P-L