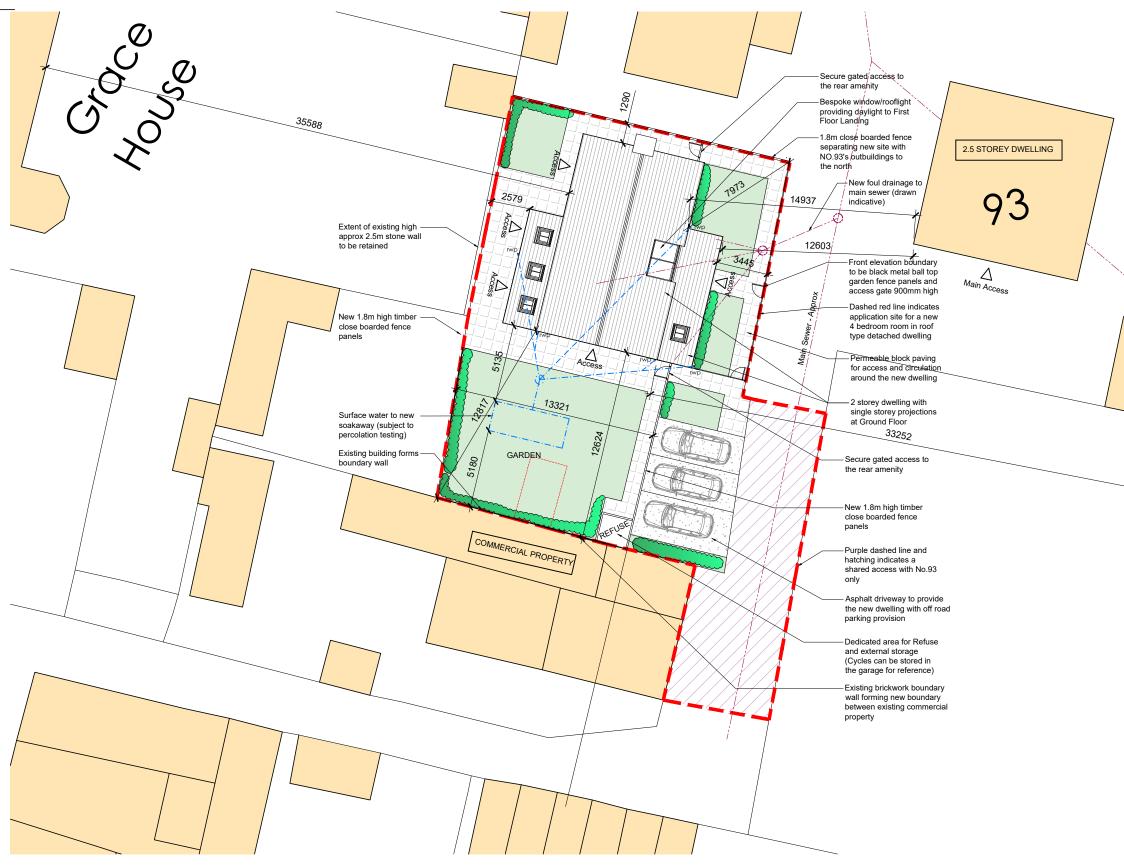

SITE PLAN @ 1:250 △

| Rev. Date                                                                | Description                                                                                                             |
|--------------------------------------------------------------------------|-------------------------------------------------------------------------------------------------------------------------|
| A 2022-03-17                                                             | Site application boundary revised                                                                                       |
|                                                                          | Site Plan revised to suit amended design proposal                                                                       |
|                                                                          | No. 91 added - boundary treatment notes and drainage added<br>Treatment plant removed - connection to mains sewer added |
|                                                                          |                                                                                                                         |
|                                                                          |                                                                                                                         |
|                                                                          |                                                                                                                         |
|                                                                          |                                                                                                                         |
|                                                                          | FALLOWS                                                                                                                 |
| Project:                                                                 | FALLOWS<br>T TO 93 MARKET STREET - MILLOM                                                                               |
| Project:<br>PLOT NEX                                                     |                                                                                                                         |
| Project:<br>PLOT NEX                                                     | T TO 93 MARKET STREET - MILLOM                                                                                          |
| Project:<br>PLOT NEX<br>111/10:<br>PROPOSE<br>Scale:                     | T TO 93 MARKET STREET - MILLOM                                                                                          |
| Project:<br>PLOT NEX<br>Title:<br>PROPOSE<br>scale:<br>1:250@A3<br>Date: | T TO 93 MARKET STREET - MILLOM                                                                                          |

SHARED ACCESS WITH NO.93

FOX-AD

DRAWING MAYBE SCALED FOR PLANNING PURPOSES ONLY!

© FOX ARCHITECTURAL DESIGN LTD

ANY DISCREPANCIES TO BE DRAWN TO THE ATTENTION OF FOX-AD LTD

SITE APPLICATION BOUNDARY