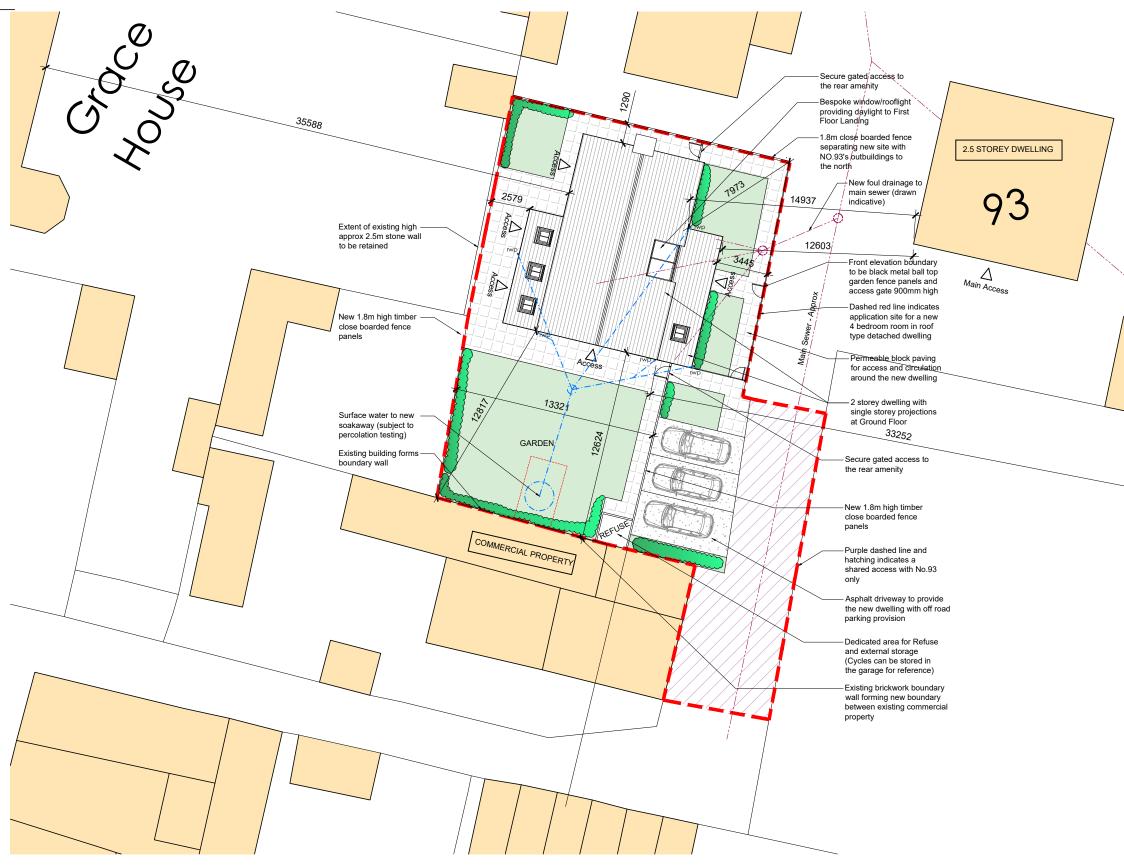

SITE PLAN @ 1:250 🛆

| Rev. D                                                                                            | ate                              | Description                                                                                                             |
|---------------------------------------------------------------------------------------------------|----------------------------------|-------------------------------------------------------------------------------------------------------------------------|
| <u>A 2</u>                                                                                        | 022-03-17                        | Site application boundary revised                                                                                       |
|                                                                                                   |                                  | Site Plan revised to suit amended design proposal                                                                       |
|                                                                                                   |                                  | No. 91 added - boundary treatment notes and drainage added<br>Treatment plant removed - connection to mains sewer added |
|                                                                                                   |                                  |                                                                                                                         |
|                                                                                                   |                                  |                                                                                                                         |
|                                                                                                   |                                  |                                                                                                                         |
|                                                                                                   |                                  |                                                                                                                         |
| CAN                                                                                               | AILLA                            | Fallows                                                                                                                 |
| Project:                                                                                          |                                  | FALLOWS<br>TO 93 MARKET STREET - MILLOM                                                                                 |
| Project:<br>PLO                                                                                   | T NEXI                           | TO 93 MARKET STREET - MILLOM                                                                                            |
| Project:<br>PLO<br>Title:<br>PRO                                                                  | T NEXI                           |                                                                                                                         |
| Project:<br>PLO<br>Title:<br>PRO<br>Scale:                                                        | T NEXI                           | TO 93 MARKET STREET - MILLOM                                                                                            |
| Project:<br>PLO<br>Title:<br>PRO<br>Scale:<br>1:250<br>Date:                                      | T NEXT                           | TO 93 MARKET STREET - MILLOM                                                                                            |
| Project:<br>PLO<br>Title:<br>PRO<br>Scale:<br>1:250<br>Date:<br>JAN<br>Status:                    | T NEXT<br>PPOSEI<br>0@A3<br>UARY | D SITE PLAN                                                                                                             |
| Project:<br>PLO<br>Title:<br>PRO<br>Scale:<br>1:250<br>Date:<br>JAN<br>Status:<br>PLAI<br>Drawing | T NEXT                           | 2022                                                                                                                    |

any discrepancies to be drawn to the © FOX ARCHITECTURAL DESIGN LTD

DRAWING MAYBE SCALED FOR PLANNING PURPOSES ONLY! ANY DISCREPANCIES TO BE DRAWN TO THE ATTENTION OF FOX-AD LTD

SHARED ACCESS WITH NO.93

SITE APPLICATION BOUNDARY

2 STOREY DWE

9