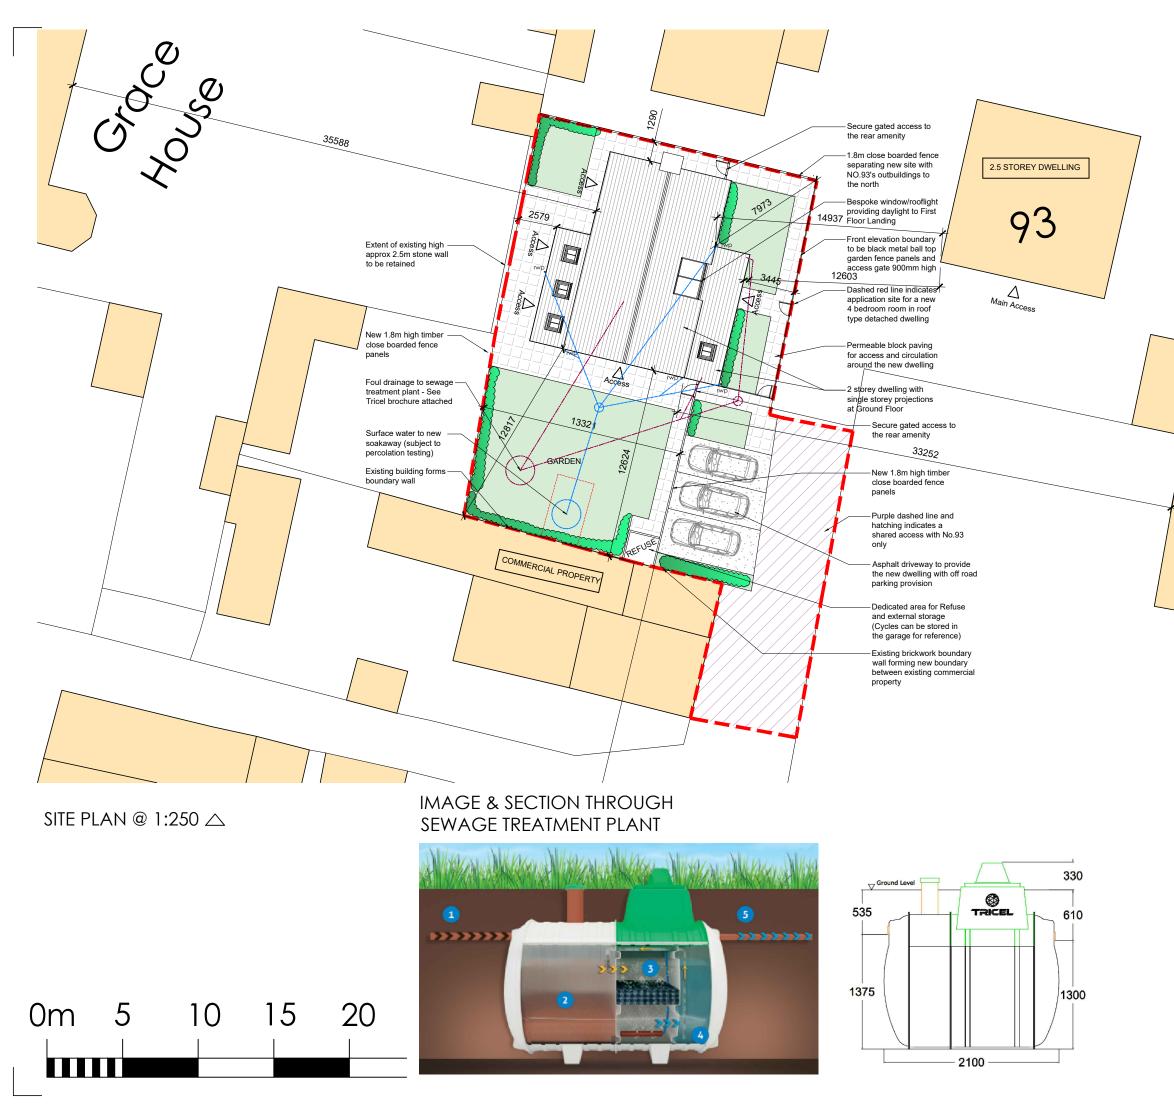

| Rev.                         | Date           | Description                                                                                                     |
|------------------------------|----------------|-----------------------------------------------------------------------------------------------------------------|
| _                            |                | Site application boundary revised                                                                               |
| _                            |                | Site Plan revised to suit amended design proposal<br>No. 91 added - boundary treatment notes and drainage added |
|                              |                |                                                                                                                 |
| _                            |                |                                                                                                                 |
|                              |                |                                                                                                                 |
| _                            |                |                                                                                                                 |
|                              |                |                                                                                                                 |
| Client                       |                |                                                                                                                 |
| CA                           | MILLA          | Fallows                                                                                                         |
| Projec                       | ·†-            |                                                                                                                 |
|                              |                | f to 93 market street - millom                                                                                  |
|                              |                |                                                                                                                 |
| 1 24                         |                |                                                                                                                 |
|                              |                |                                                                                                                 |
| Title:                       |                |                                                                                                                 |
| Title:<br>PR                 | OPOSE          | d site plan                                                                                                     |
| Title:<br>PR<br>Scale        | OPOSE          | D SITE PLAN                                                                                                     |
| Title:<br>PR<br>Scale        | OPOSE          | D SITE PLAN                                                                                                     |
| Title:<br>PR<br>Scale<br>1:2 | OPOSE<br>50@A3 |                                                                                                                 |

DRAWING MAYBE SCALED FOR PLANNING PURPOSES ONLY! ANY DISCREPANCIES TO BE DRAWN TO THE ATTENTION OF FOX-AD LTD

© FOX ARCHITECTURAL DESIGN LTD

SHARED ACCESS WITH NO.93

SITE APPLICATION BOUNDARY