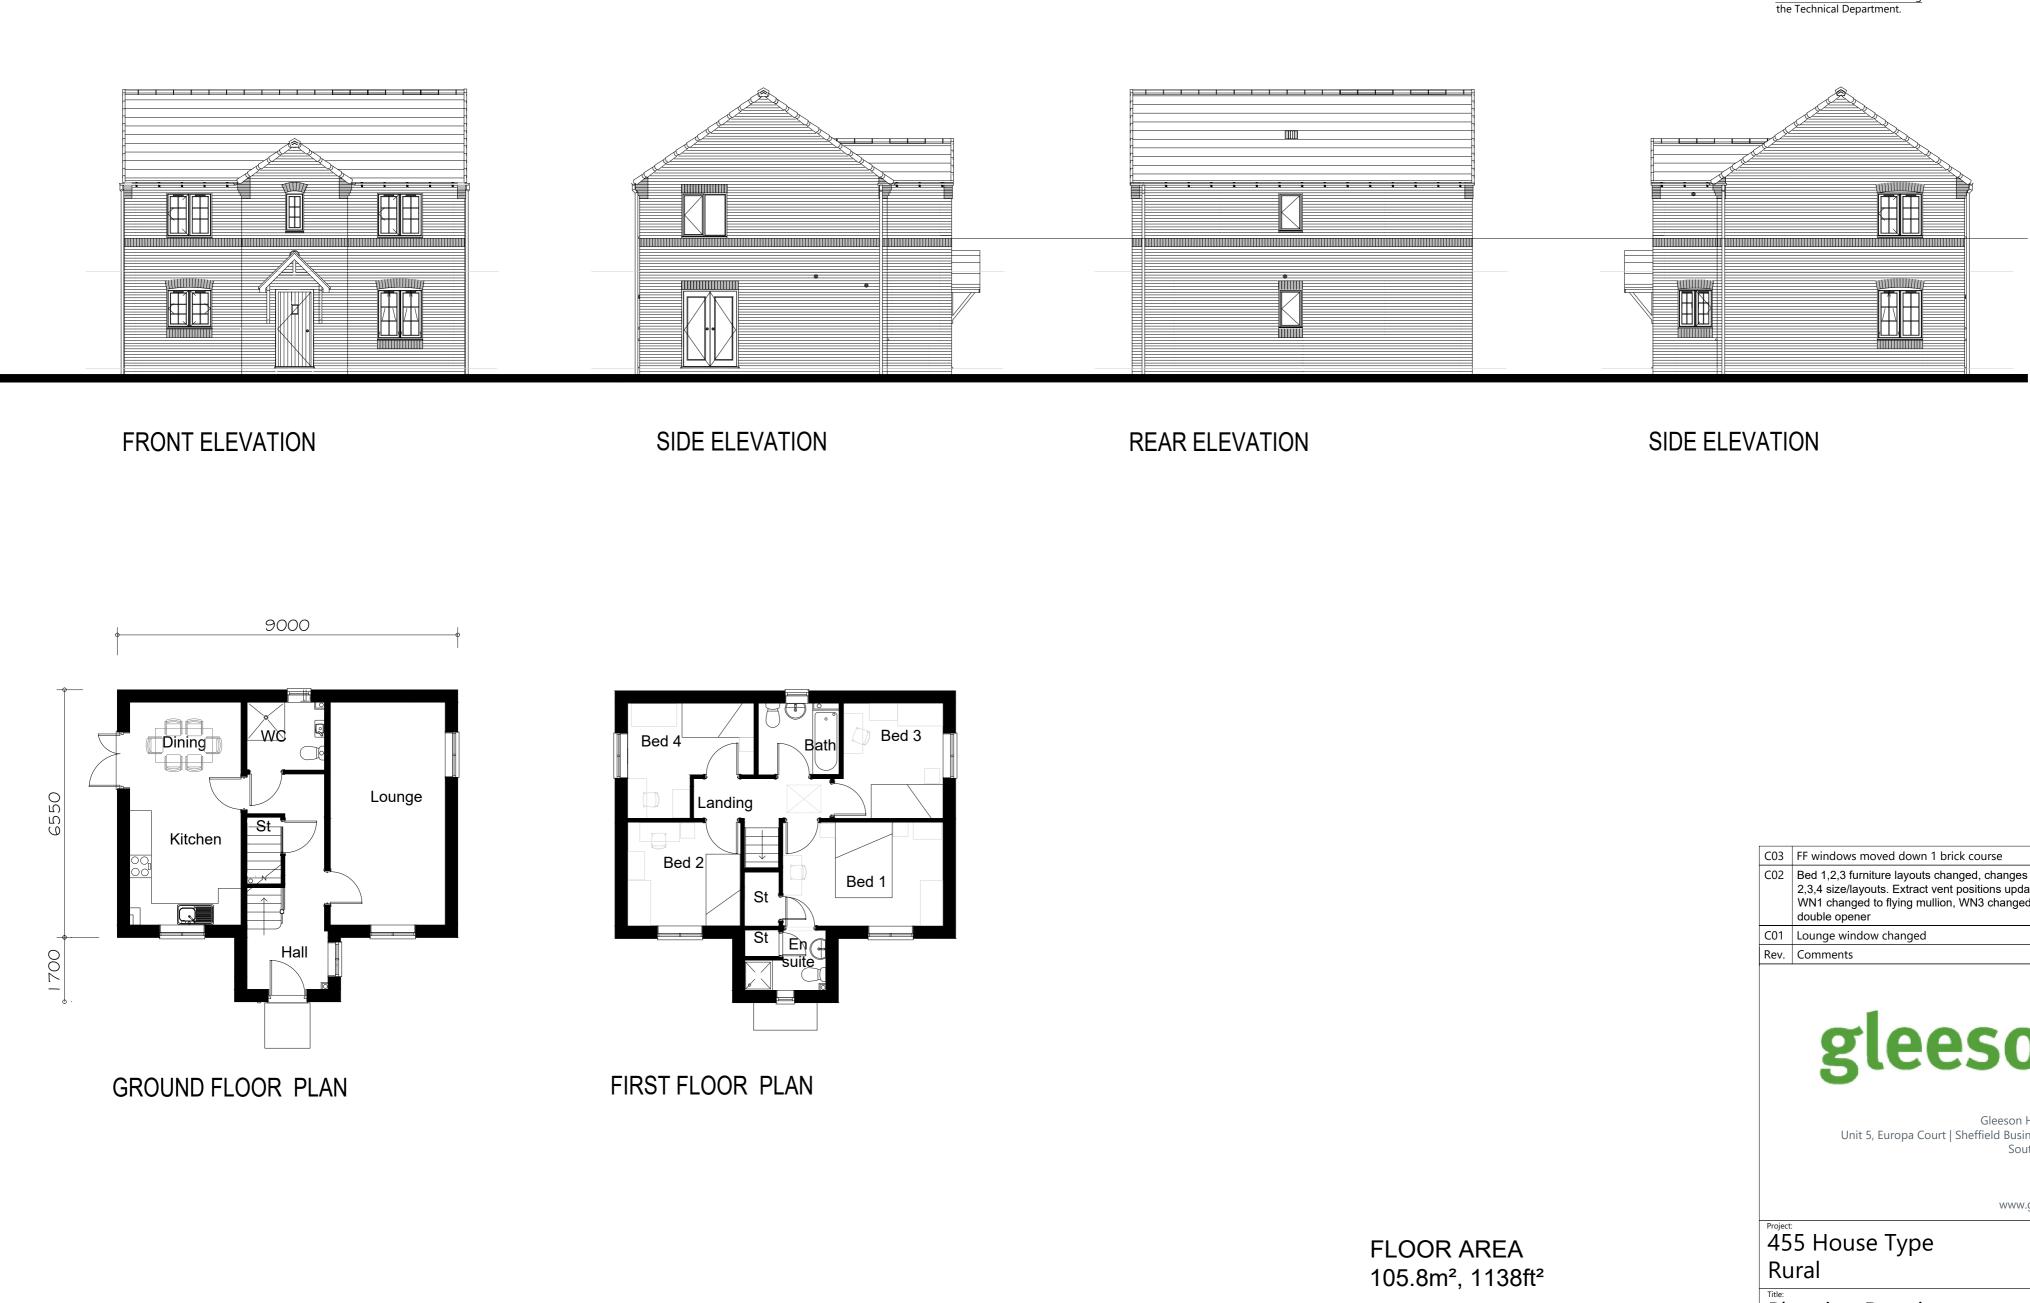

0m 1m 5m 10m 12 10m 12m Notes

Do not scale from this drawing. If in need of further detail, refer back to the Technical Department.

| C03                                                                                                                                                                                                          | EE windows moved           | down 1 brick course | 0      | 6.09.23   |
|--------------------------------------------------------------------------------------------------------------------------------------------------------------------------------------------------------------|----------------------------|---------------------|--------|-----------|
| C03                                                                                                                                                                                                          |                            |                     |        | 6.06.23   |
| C01                                                                                                                                                                                                          | Lounge window changed      |                     | 1      | 3.06.22   |
| Rev.                                                                                                                                                                                                         | Comments                   |                     |        | ate       |
| gleeson   Gleeson Homes (Head Office)   Unit 5, Europa Court   Sheffield Business Park   Sheffield     South Yorkshire   S9 1XE   01142 612900   www.gleesonhomes.co.uk   Project:   4555 House Type   Rural |                            |                     |        |           |
|                                                                                                                                                                                                              | anning Dra                 | _                   |        |           |
| Scale:<br><b>1:</b>                                                                                                                                                                                          | 100 @ A2                   | 01.09.21            | Drawn: | Gecked:   |
|                                                                                                                                                                                                              | awing No:<br>21-455-R-0001 |                     |        | Revision: |