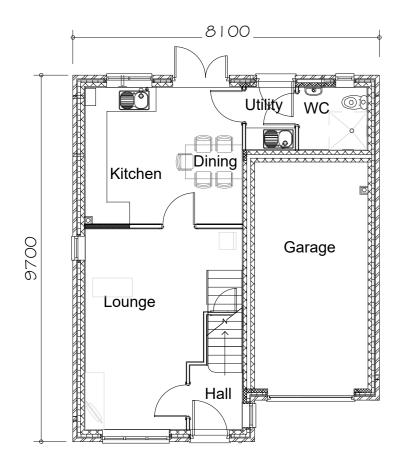

## FRONT ELEVATION

SIDE ELEVATION

GROUND FLOOR PLAN

FIRST FLOOR PLAN

| 0m 1m | 5m | 10m |
|-------|----|-----|
|       |    |     |
|       |    |     |