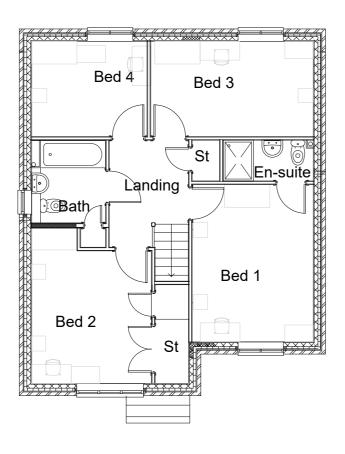

## FRONT ELEVATION

SIDE ELEVATION

GROUND FLOOR PLAN

FIRST FLOOR PLAN

| 0m 1m | 5m | 10m |
|-------|----|-----|
|       |    |     |
|       |    |     |