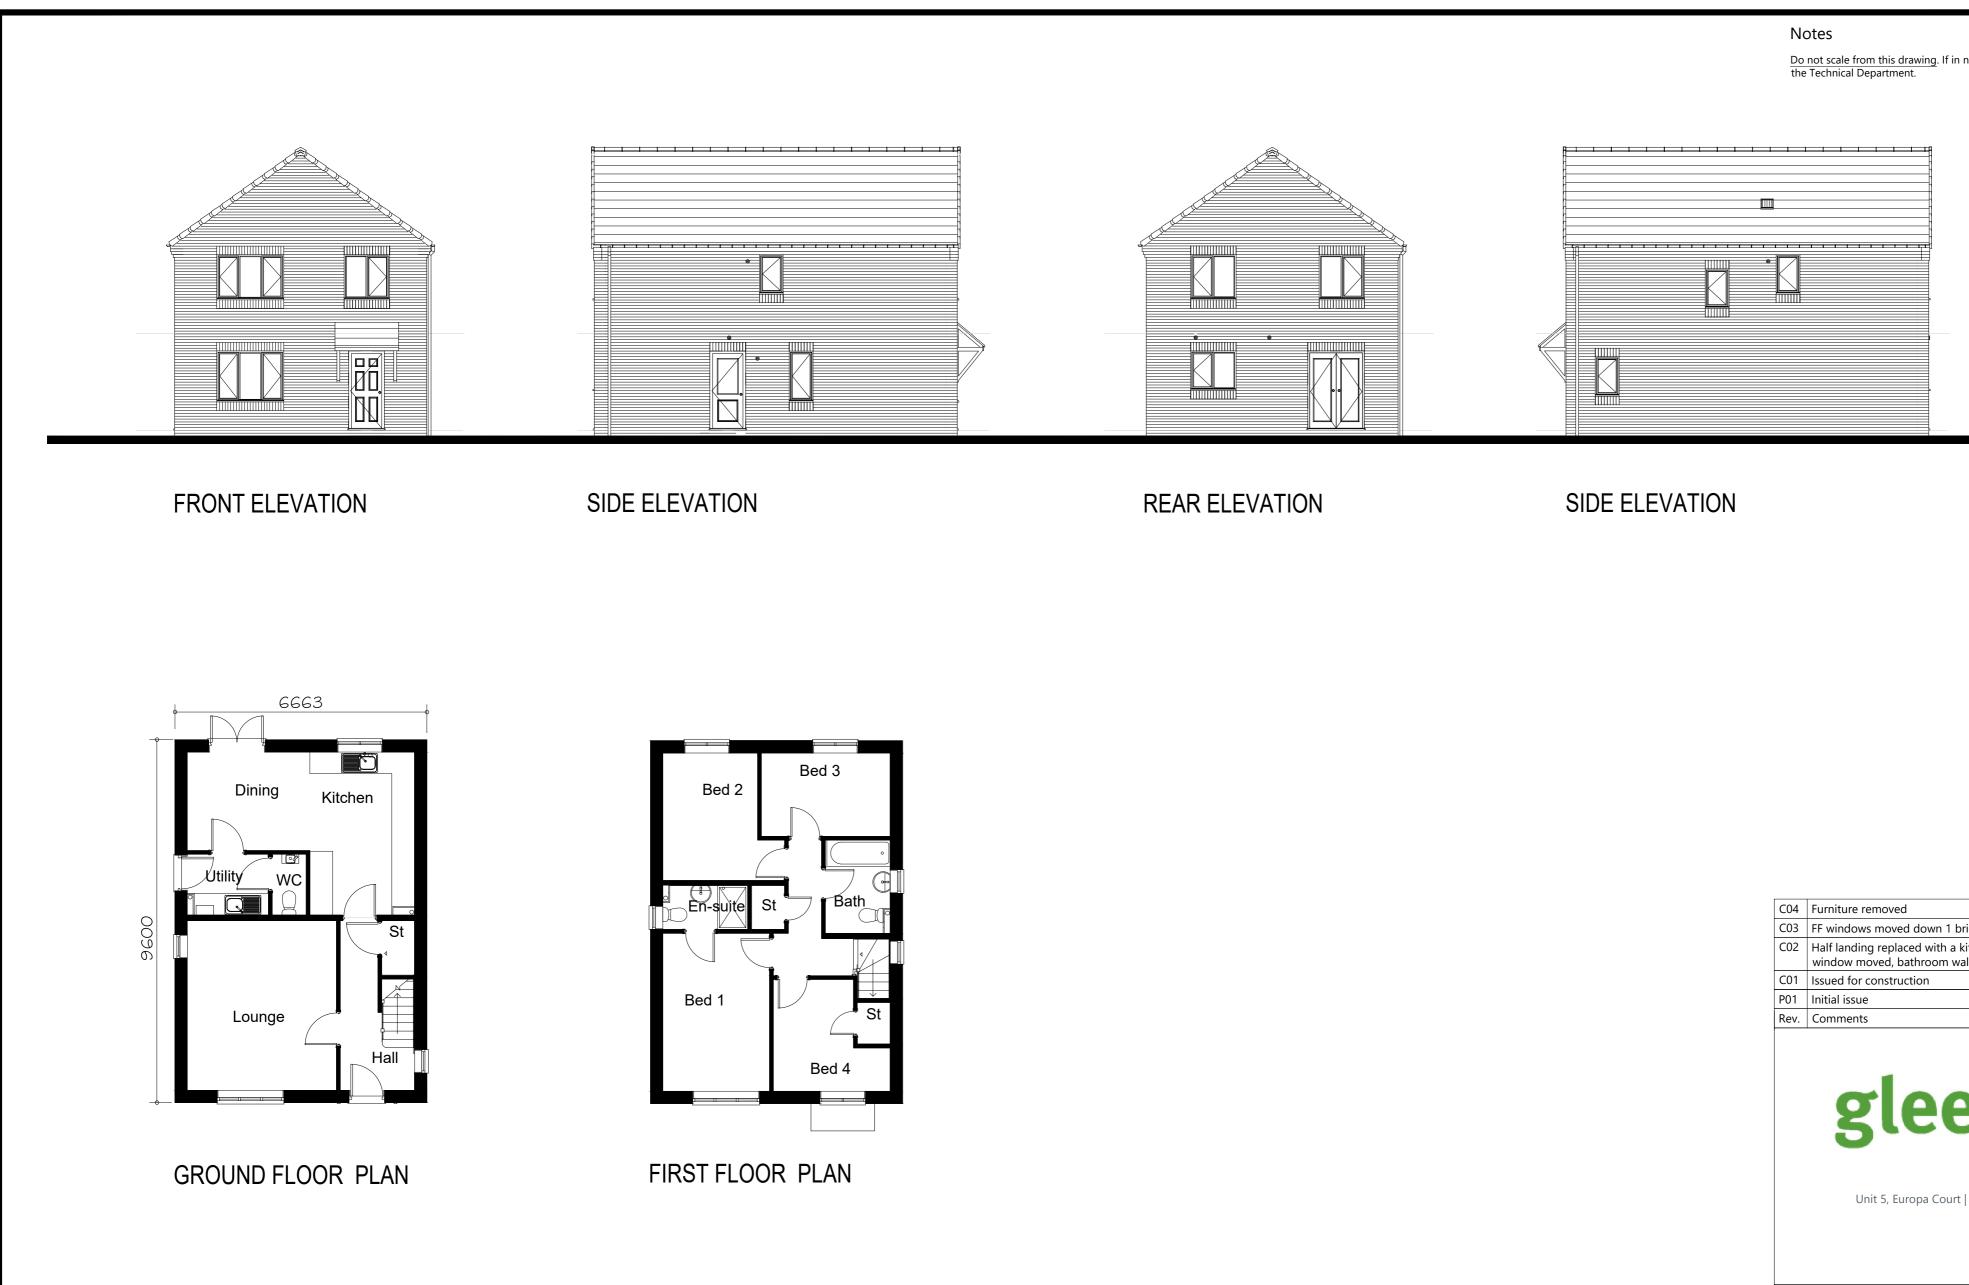

| 0m ´ | 1m | 5m |  |  |  |  |  | 10m |  |  |  |
|------|----|----|--|--|--|--|--|-----|--|--|--|
|      |    |    |  |  |  |  |  |     |  |  |  |

Do not scale from this drawing. If in need of further detail, refer back to the Technical Department.

| C04     | Furniture removed                         |                                 |                                          | 11.12.24     |  |  |
|---------|-------------------------------------------|---------------------------------|------------------------------------------|--------------|--|--|
| C03     | FF windows moved                          | down 1 brick course             | course                                   |              |  |  |
| C02     | Half landing replace<br>window moved, bat | 07.11.22                        |                                          |              |  |  |
| C01     | Issued for construct                      | ion                             |                                          | 27.05.21     |  |  |
| P01     | Initial issue                             |                                 |                                          | 22.04.21     |  |  |
| Rev.    | Comments                                  |                                 | Drawn                                    | Date         |  |  |
|         | Unit 5, Euro                              | opa Court   Sheffield Bus<br>So | Homes (<br>iness Parl<br>uth Yorks<br>01 | Head Office) |  |  |
|         | 0 House T<br>ban                          | уре                             |                                          |              |  |  |
| Title:  | anning Dra                                | wing                            |                                          |              |  |  |
| Scale:  | 100 @ A2                                  | Date: 22.04.21                  | Drawn:                                   | S GE         |  |  |
| Drawing | <sup>Ig №:</sup><br>1-450-U               | -0001                           |                                          | Revision:    |  |  |

n 12m

FLOOR AREA

107.40m<sup>2</sup>, 1156ft<sup>2</sup>