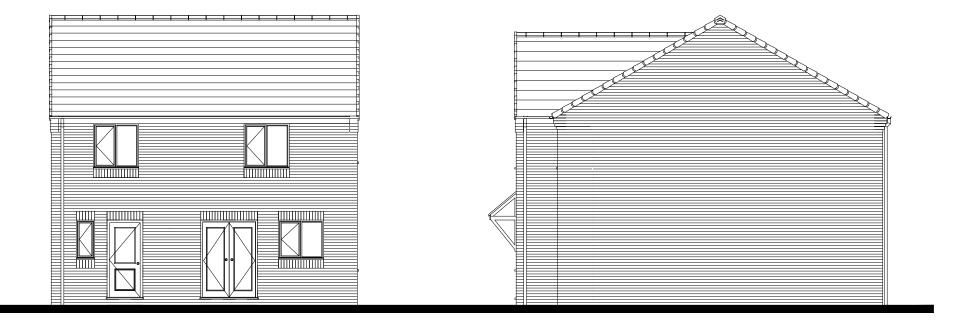

## SIDE ELEVATION

**REAR ELEVATION** 

SIDE ELEVATION

## **FEATURES**

- \* Flat profile roof tiles.
- \* Dry verge detail.
- \* UPVC fascia at eaves, with brick corbel to gable in same brick as main elevation
- \* Brick soldier course heads.
- \* Plain side hung casement windows.
- \* Brick soldier course cills.
- \* Six panel main entrance door, with lean to canopy over on "gallows brackets"
- \* Nine panel garage door
- \* Dark brick below DPC.