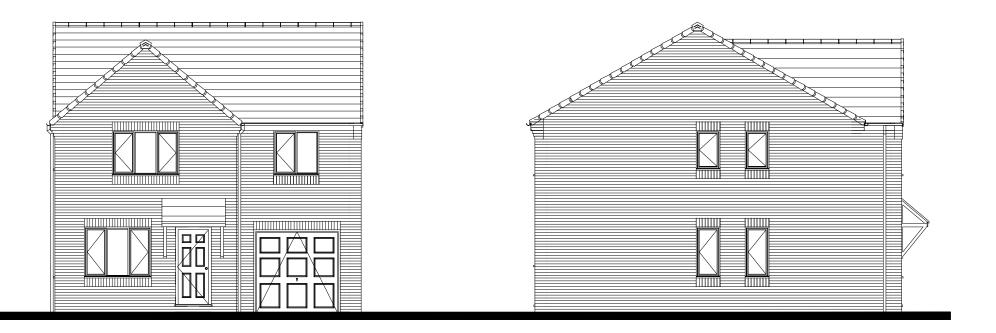

## FRONT ELEVATION

## **FEATURES**

- \* Flat profile roof tiles.
- \* Dry verge detail.
- \* UPVC fascia at eaves, with brick corbel to gable in same brick as main elevation
- \* Brick soldier course heads.
- \* Plain side hung casement windows.
- \* Brick soldier course cills.
- \* Six panel main entrance door, with lean to canopy over on "gallows brackets"
- \* Nine panel garage door
- \* Dark brick below DPC.