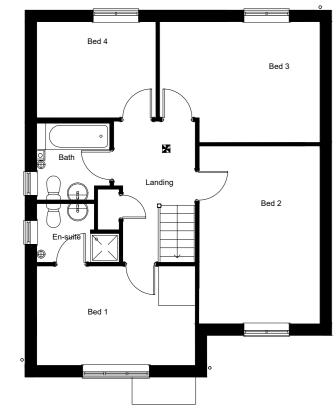

<u>Do not scale from this drawing</u>. If in need of further detail, refer back to the Technical Department.

0m 1m

5m

FRONT ELEVATION

SIDE ELEVATION

REAR ELEVATION

SIDE ELEVATION

FIRST FLOOR PLAN

108.45m<sup>2</sup>, 1167ft<sup>2</sup>

10m 12m

| C06  | Wn6 updated to flying mullion     | 21.08.23 |
|------|-----------------------------------|----------|
| C05  | Personnel door position corrected | 17.01.23 |
| C04  | Extract vents added               | 28.10.22 |
| C03  | Garage door style updated         | 20.06.22 |
| C02  | Canopy styles corrected           | 08.06.21 |
| C01  | Issued for construction           | 21.05.21 |
| P01  | Initial issue                     | 22.03.21 |
| Rev. | Comments                          | Date     |