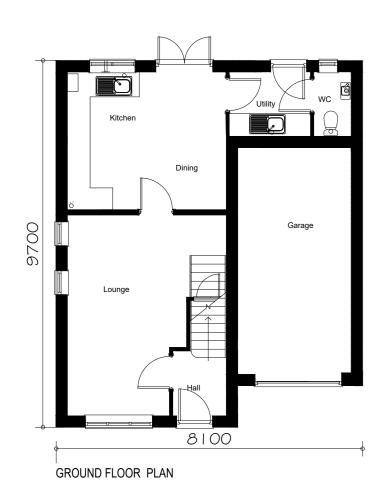

<u>Do not scale from this drawing</u>. If in need of further detail, refer back to the Technical Department.

0m 1m

5m

FRONT ELEVATION

SIDE ELEVATION

REAR ELEVATION

SIDE ELEVATION

FIRST FLOOR PLAN

108.45m<sup>2</sup>, 1167ft<sup>2</sup>

10m 12m

| C06  | Wn6 updated to flying mullion     | 21.08.23 |
|------|-----------------------------------|----------|
| C05  | Personnel door position corrected | 17.01.23 |
| C04  | Extract vents added               | 28.10.22 |
| C03  | Garage door style updated         | 20.06.22 |
| C02  | Canopy styles corrected           | 08.06.21 |
| C01  | Issued for construction           | 21.05.21 |
| P01  | Initial issue                     | 22.03.21 |
| Rev. | Comments                          | Date     |