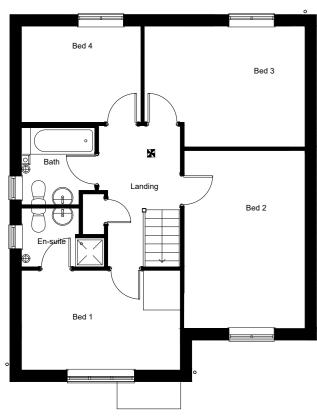

## FRONT ELEVATION



FIRST FLOOR PLAN



## SIDE ELEVATION

| 0m 1m |   |  |   |   |   | 5m       |   |  |    |  |   |   |   |   |  |  |   | 10n |   |  |   |  |   | n |  |   |  |  |
|-------|---|--|---|---|---|----------|---|--|----|--|---|---|---|---|--|--|---|-----|---|--|---|--|---|---|--|---|--|--|
|       |   |  |   |   |   |          |   |  | Ш  |  | Π | Π | Π | t |  |  |   |     | 1 |  |   |  |   |   |  |   |  |  |
|       | + |  | 1 | _ | ╀ | <u> </u> | L |  | μι |  | Ц | Ц | Ш | ┝ |  |  | + |     | + |  | - |  | _ |   |  | - |  |  |

## Notes

Do not scale from this drawing. If in need of further detail, refer back to the Technical Department.



**REAR ELEVATION** 

## SIDE ELEVATION

| C05       Wn6 updated to flying mullion       21.08.23         C04       Personnel door position corrected