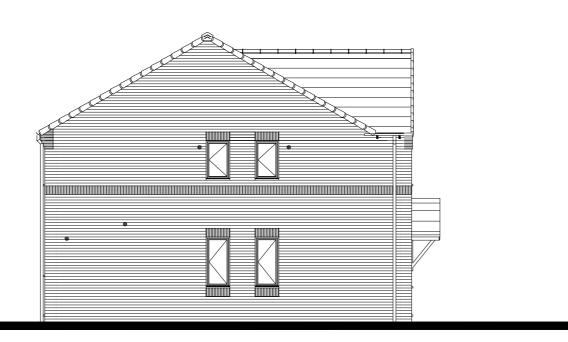

## SIDE ELEVATION

| 0m 1m |   |  |   |   |   | 5m       |   |  |    |  |   |   |   |   |  |  |   | 10n |   |  |   |  |   | n |  |   |  |  |
|-------|---|--|---|---|---|----------|---|--|----|--|---|---|---|---|--|--|---|-----|---|--|---|--|---|---|--|---|--|--|
|       |   |  |   |   |   |          |   |  | Ш  |  | Π | Π | Π | t |  |  |   |     | 1 |  |   |  |   |   |  |   |  |  |
|       | + |  | 1 | _ | ╀ | <u> </u> | L |  | μι |  | Ц | Ц | Ш | ┝ |  |  | + |     | + |  | - |  | _ |   |  | - |  |  |