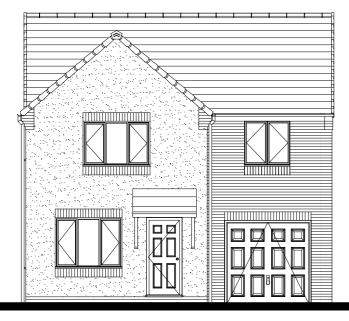

## FRONT ELEVATION

## SIDE ELEVATION

0





| Qm 1m | 5m | <br>10m | 12m |
|-------|----|---------|-----|
|       |    |         |     |
|       |    |         |     |
|       |    |         |     |



## REAR ELEVATION

## SIDE ELEVATION

| C05                     | Wn6 updated to flying mullion         |                                          | 21.08.23                |
|-------------------------|---------------------------------------|------------------------------------------|-------------------------|
| C04                     | Personnel door position corrected     |                                          | 17.01.23                |
| C03                     | Extract vents added                   |                                          | 28.10.22                |
| C02