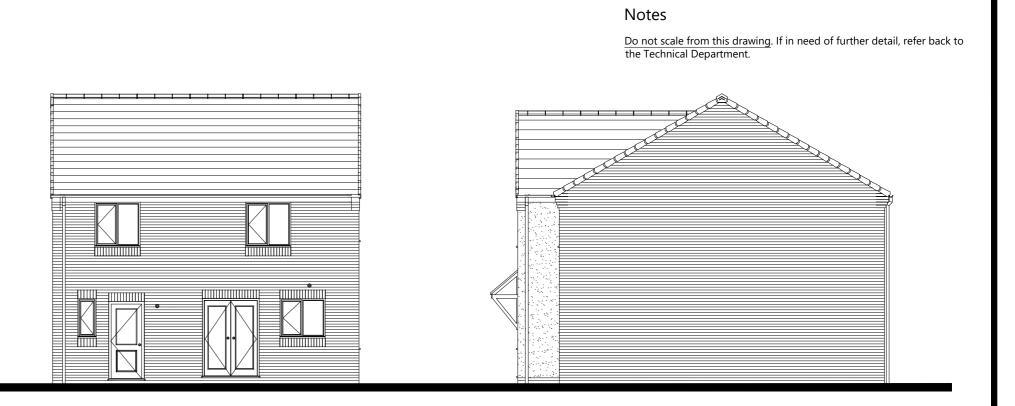

## REAR ELEVATION

## SIDE ELEVATION

| C05                     | Wn6 updated to flying mullion         |                                          | 21.08.23                |
|-------------------------|---------------------------------------|------------------------------------------|-------------------------|
| C04                     | Personnel door position corrected     |                                          | 17.01.23                |
| C03                     | Extract vents added                   |                                          | 28.10.22                |
| C02                     | Garage door style updated             |                                          | 20.06.22                |
| C01                     | Issued for construction               |                                          | 22.02.22                |
| Rev.                    | Comments                              |                                          | Date                    |
|                         | Unit 5, Europa Court   Sheffield Busi | Homes (He<br>ness Park  <br>ıth Yorkshir | ead Office<br>Sheffield |
| Project                 |                                       | .gleesonho                               | mes.co.uk               |
| 43                      |                                       |                                          |                         |
|                         | nder                                  |                                          |                         |
| $D \sim$                |                                       |                                          |                         |
|                         | naei                                  |                                          |                         |
| Title:                  | anning Drawing                        |                                          |                         |
| Title:<br>Pla           | anning Drawing                        | Draws                                    | Charlied                |
| Title:<br>Pla<br>Scale: |                                       | Drawn:                                   | Checked:                |