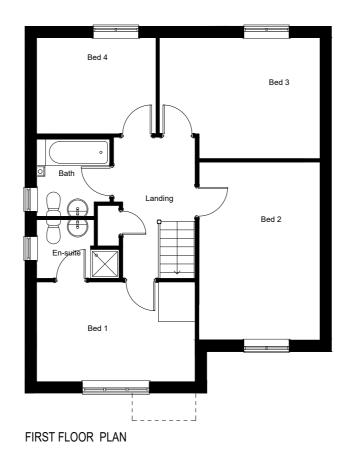

## FRONT ELEVATION

## SIDE ELEVATION

0





| Qm 1m | 5m | <br>10m | 12m |
|-------|----|---------|-----|
|       |    |         |     |
|       |    |         |     |
|       |    |         |     |



## REAR ELEVATION

## SIDE ELEVATION

| C05                     | Wn6 updated to flying mullion         |                                          | 21.08.23                |
|-------------------------|---------------------------------------|------------------------------------------|-------------------------|
| C04                     | Personnel door position corrected     |                                          | 17.01.23                |
| C03                     | Extract vents added                   |                                          | 28.10.22                |
| C02                     | Garage door style updated