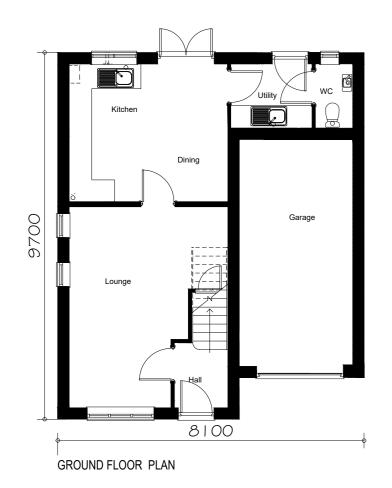

## FRONT ELEVATION

## SIDE ELEVATION

0





| Qm 1m | 5m | <br>10m | 12m |
|-------|----|---------|-----|
|       |    |         |     |
|       |    |         |     |
|       |    |         |     |



## REAR ELEVATION

## SIDE ELEVATION

| C05                     | Wn6 updated to flying mullion         |                                          | 21.08.23                |
|-------------------------|---------------------------------------|------------------------------------------|-------------------------|
| C04                     | Personnel door position corrected     |                                          | 17.01.23                |
| C03                     | Extract vents added                   |                                          | 28.10.22                |
| C02                     | Garage door style update