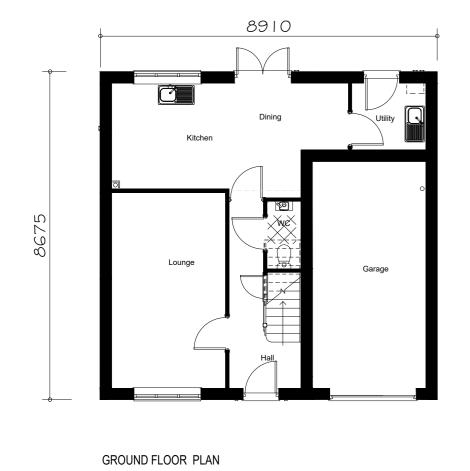

FRONT ELEVATION SIDE ELEVATION REAR ELEVATION SIDE ELEVATION

FLOOR AREA 113.45m<sup>2</sup>, 1221f

|                                                                                        | r ersonner door position o                 | oncolod  |        | 7.01.23   |
|----------------------------------------------------------------------------------------|--------------------------------------------|----------|--------|-----------|
| C03                                                                                    | Extract vents shown in correct positions 2 |          |        | 5.10.22   |
| C02                                                                                    | Garage door style updated                  |          |        | 0.06.22   |
| C01                                                                                    | Issued for construction                    |          |        | 2.02.22   |
| Rev.                                                                                   | Comments                                   |          | D      | ate       |
| Gleeson Homes (Head Office) Unit 5, Europa Court   Sheffield Business Park   Sheffield |                                            |          |        |           |
| South Yorkshire   S9 1XE<br>01142 612900                                               |                                            |          |        |           |
| www.gleesonhomes.co.uk                                                                 |                                            |          |        |           |
| Title:                                                                                 | nder                                       |          |        |           |
| Pla<br>Scale:                                                                          | anning Drawi                               | ng       | Drawn: | Checked:  |
|                                                                                        | 00 @ A2                                    | 22.02.22 | JJ     | DR        |
| Drawin                                                                                 |                                            |          |        | Revision: |