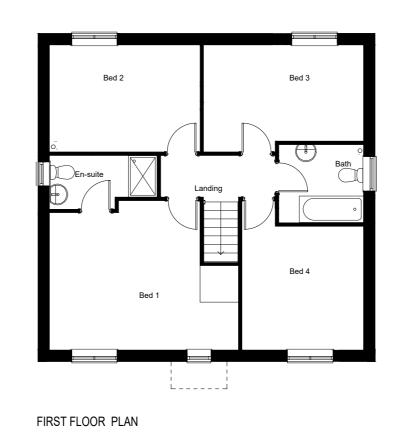

FRONT ELEVATION SIDE ELEVATION REAR ELEVATION SIDE ELEVATION

FLOOR AREA 113.45m<sup>2</sup>, 1221f

|                                                                                        | r ersonner door position o                 | oncolod  |        | 7.01.23   |
|----------------------------------------------------------------------------------------|--------------------------------------------|----------|--------|-----------|
| C03                                                                                    | Extract vents shown in correct positions 2 |          |        | 5.10.22   |
| C02                                                                                    | Garage door style updated                  |          |        | 0.06.22   |
| C01                                                                                    | Issued for construction                    |          |        | 2.02.22   |
| Rev.                                                                                   | Comments                                   |          | D      | ate       |
| Gleeson Homes (Head Office) Unit 5, Europa Court   Sheffield Business Park   Sheffield |                                            |          |        |           |
| South Yorkshire   S9 1XE<br>01142 612900                                               |                                            |          |        |           |
| www.gleesonhomes.co.uk                                                                 |                                            |          |        |           |
| Title:                                                                                 | nder                                       |          |        |           |
| Pla<br>Scale:                                                                          | anning Drawi                               | ng       | Drawn: | Checked:  |
|                                                                                        | 00 @ A2                                    | 22.02.22 | JJ     | DR        |
| Drawin                                                                                 |                                            |          |        | Revision: |